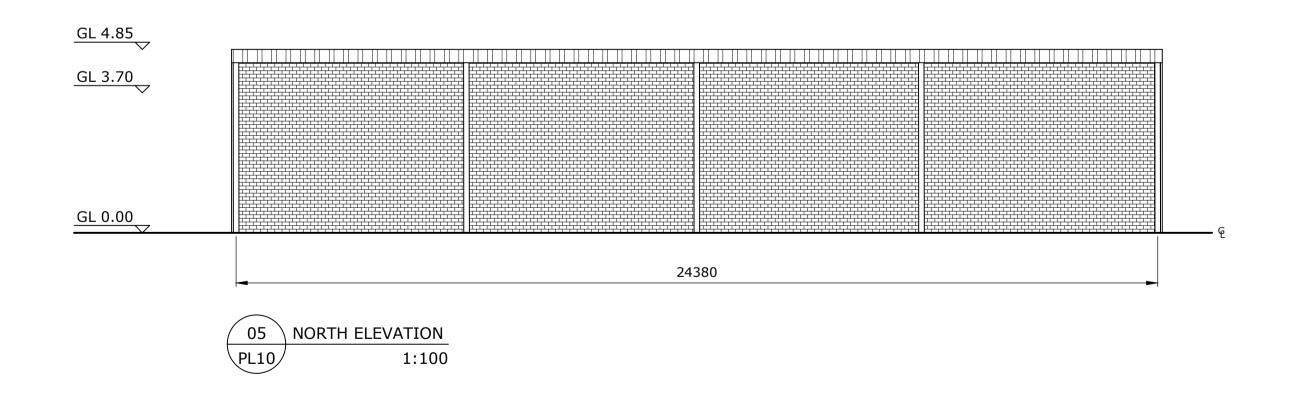

GL 0.00

Change of Use, Equine to Canine at BONSAVIOUR SILKLAKE LTD THE BOTHY, NEACHLEY LANE SHIFNAL, TF11 8PH MR NICHOLAS LOCK MILLIMETRES 0 1000 2000 3000 4000 5000 6000 8000 10000 12000 14000 16000 18000 20000 MILLIMETRES Drawing title **SCALE 1:100** SHED DETAILS Drawn-by 1:100 @ A1 30 Nicivieurhyb@10**21**022 Drawing number 101716/LOCK/001/ PL10