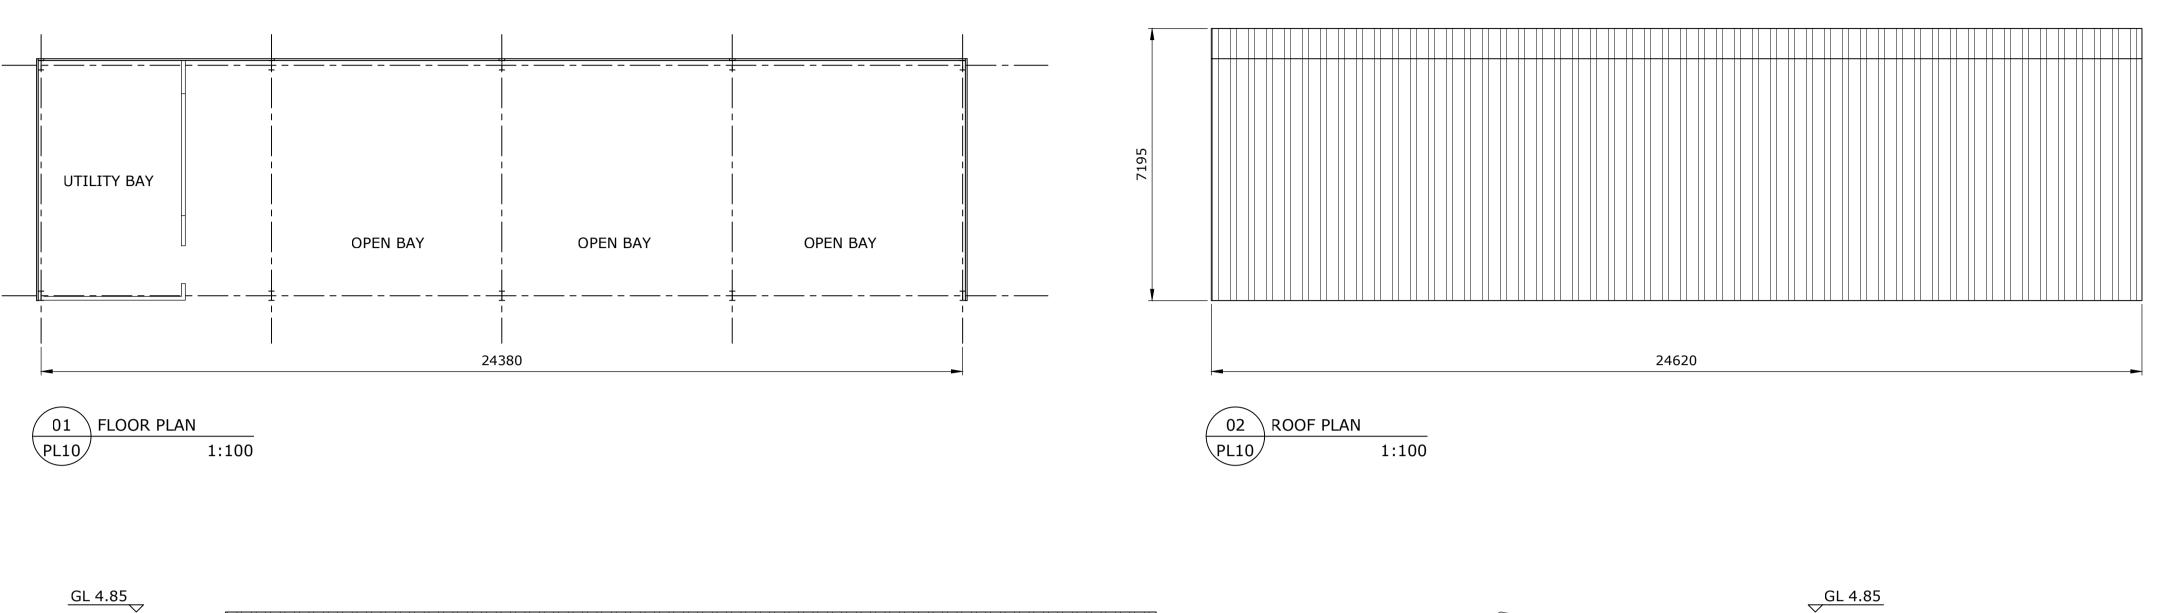

GL 0.00

Change of Use, Equine to Canine at BONSAVIOUR SILKLAKE LTD THE BOTHY, NEACHLEY LANE SHIFNAL, TF11 8PH MR NICHOLAS LOCK MILLIMETRES 0 1000 2000 3000 4000 5000 6000 8000 10000 12000 14000 16000 18000 20000 MILLIMETRES Drawing title **SCALE 1:100** SHED DETAILS Drawn-by 1:100 @ A1 30 Nicivieurhyb@10**21**022 Drawing number 101716/LOCK/001/ PL10