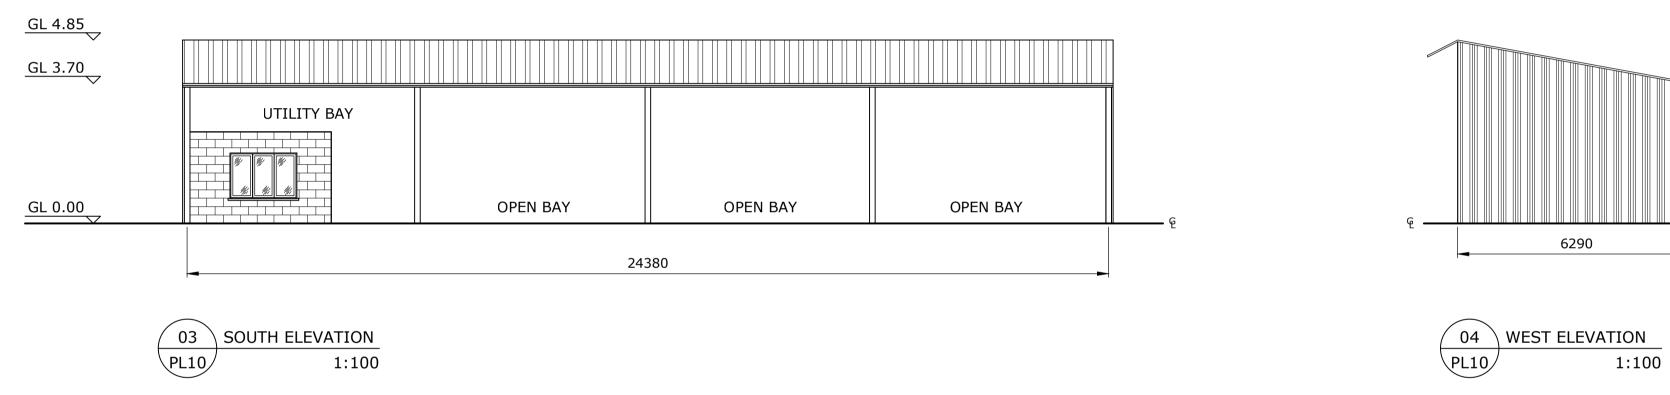

GL 0.00

Change of Use, Equine to Canine at BONSAVIOUR SILKLAKE LTD THE BOTHY, NEACHLEY LANE SHIFNAL, TF11 8PH MR NICHOLAS LOCK MILLIMETRES 0 1000 2000 3000 4000 5000 6000 8000 10000 12000 14000 16000 18000 20000 MILLIMETRES Drawing title **SCALE 1:100** SHED DETAILS Drawn-by 1:100 @ A1 30 Nicivieurhyb@10**21**022 Drawing number 101716/LOCK/001/ PL10