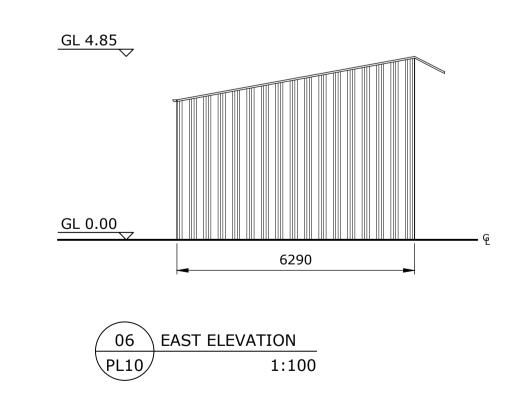

GL 0.00

Change of Use, Equine to Canine at BONSAVIOUR SILKLAKE LTD THE BOTHY, NEACHLEY LANE SHIFNAL, TF11 8PH MR NICHOLAS LOCK MILLIMETRES 0 1000 2000 3000 4000 5000 6000 8000 10000 12000 14000 16000 18000 20000 MILLIMETRES Drawing title **SCALE 1:100** SHED DETAILS Drawn-by 1:100 @ A1 30 Nicivieurhyb@10**21**022 Drawing number 101716/LOCK/001/ PL10