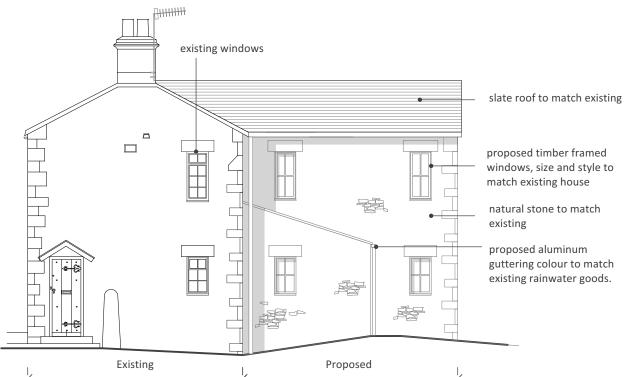

Proposed East and West Elevations

| Sheet Scale |   |
|-------------|---|
| 1:100       | @ |

Drawn By A3 DF

336 2002

© elliott architects ltd