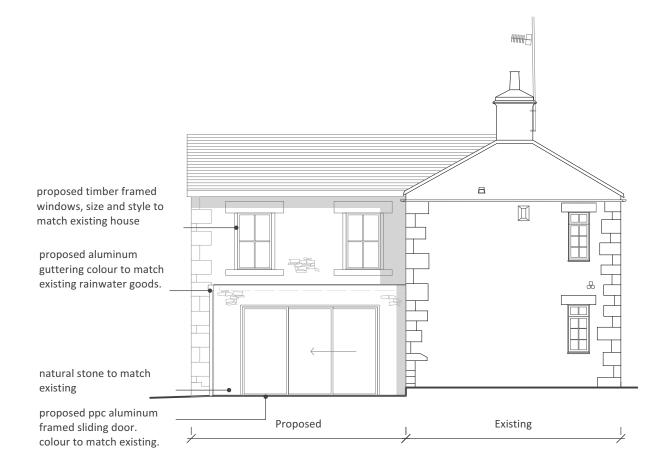

Proposed East and West Elevations

| Sheet Scale |   |
|-------------|---|
| 1:100       | @ |

Drawn By A3 DF

336 2002

© elliott architects ltd