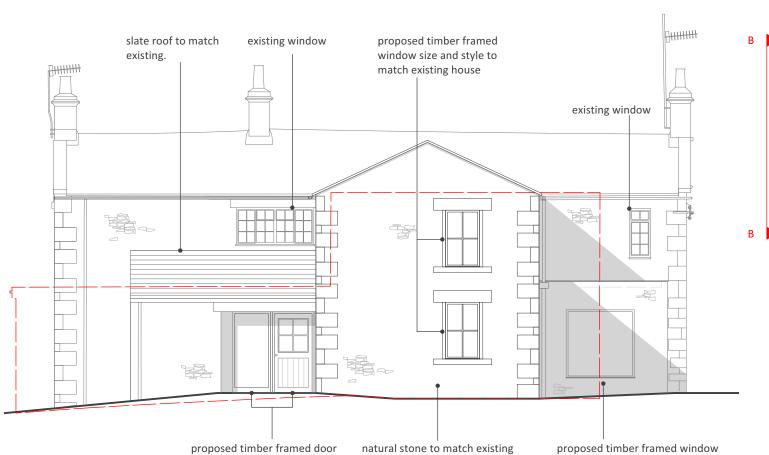

## **NORTH ELEVATION A-A**

## **SOUTH ELEVATION D-D**

and window to match existing

SITE PLAN 1:200