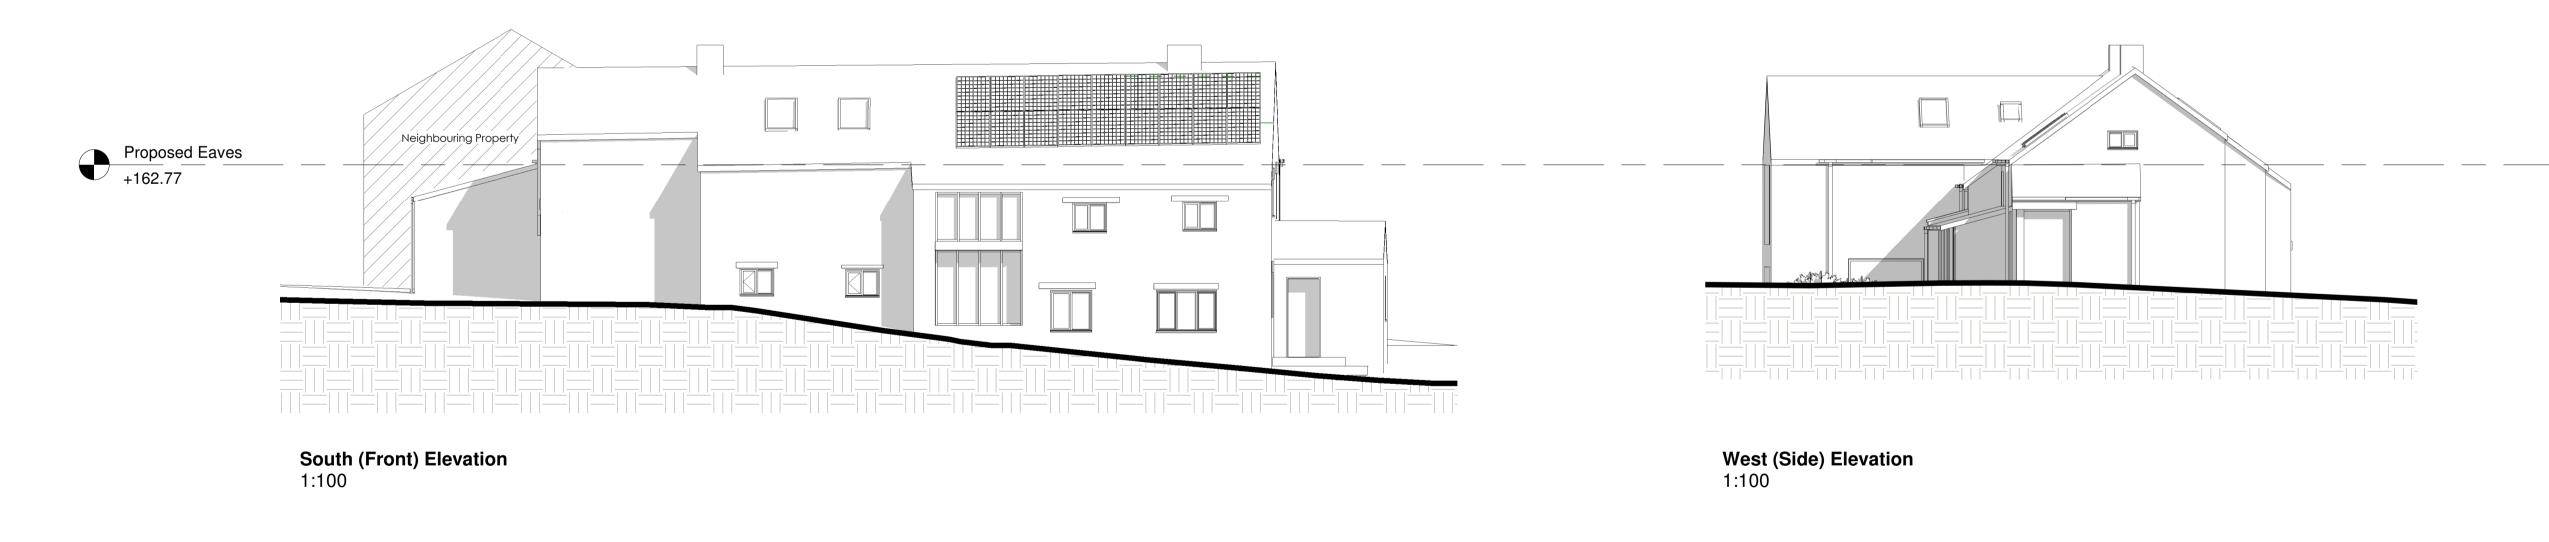

PROJECT TITLE Renovation and Extension of Delf Farm, Wheelton, Chorley, PR6 8HD

Tom & Kirsty Mann DRAWING TITLE © Harrison & Pitt Architects Ltd As Proposed Elevations

SCALE: 1:100 @ A1 **PLANNING** DATE: June 2022 DRAWING No. REVISION DRAWN: BHC 2322-011 CHCKD: EN