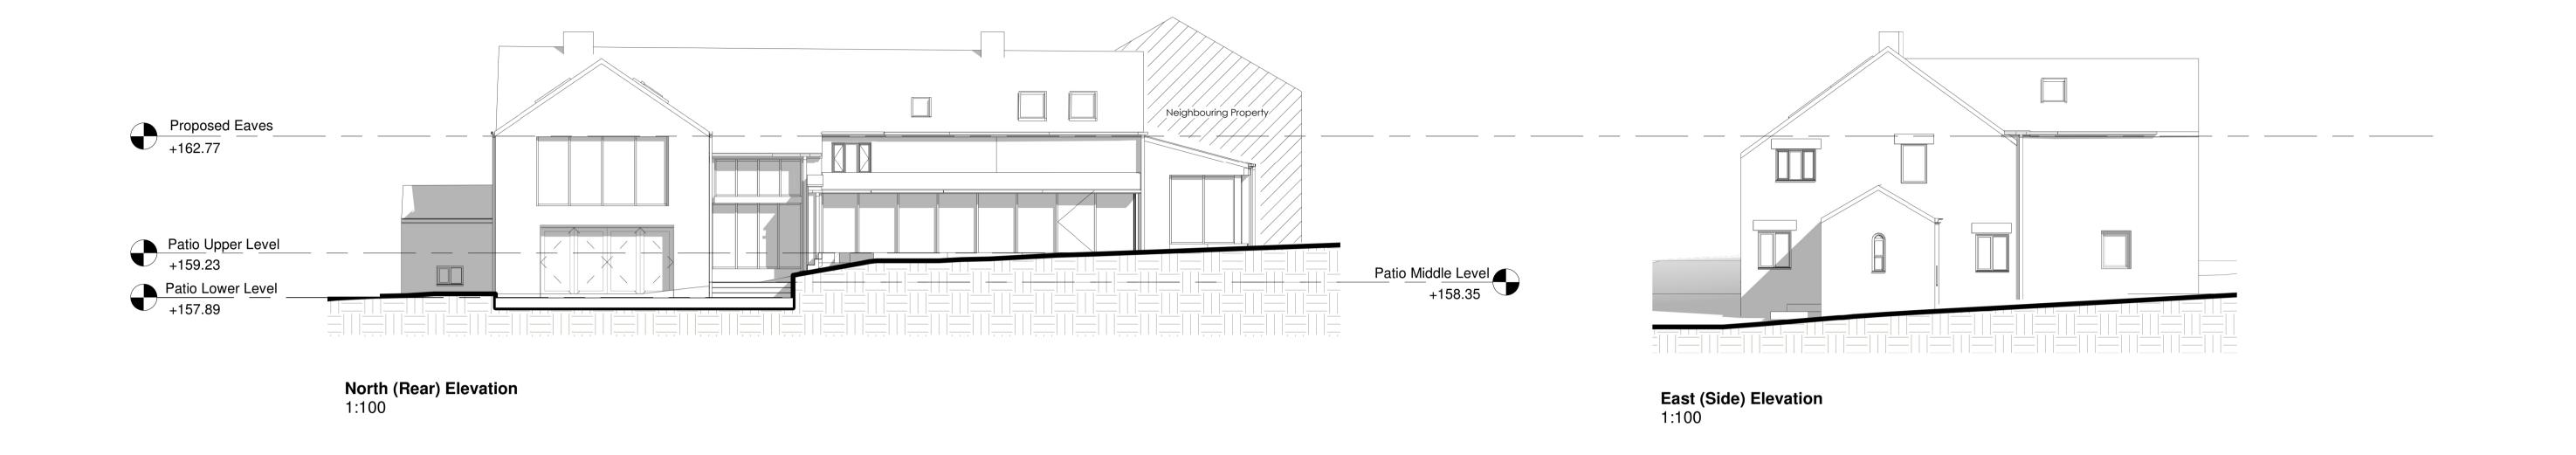

PROJECT TITLE Renovation and Extension of Delf Farm, Wheelton, Chorley, PR6 8HD

Tom & Kirsty Mann DRAWING TITLE © Harrison & Pitt Architects Ltd As Proposed Elevations

SCALE: 1:100 @ A1 **PLANNING** DATE: June 2022 DRAWING No. REVISION DRAWN: BHC 2322-011 CHCKD: EN