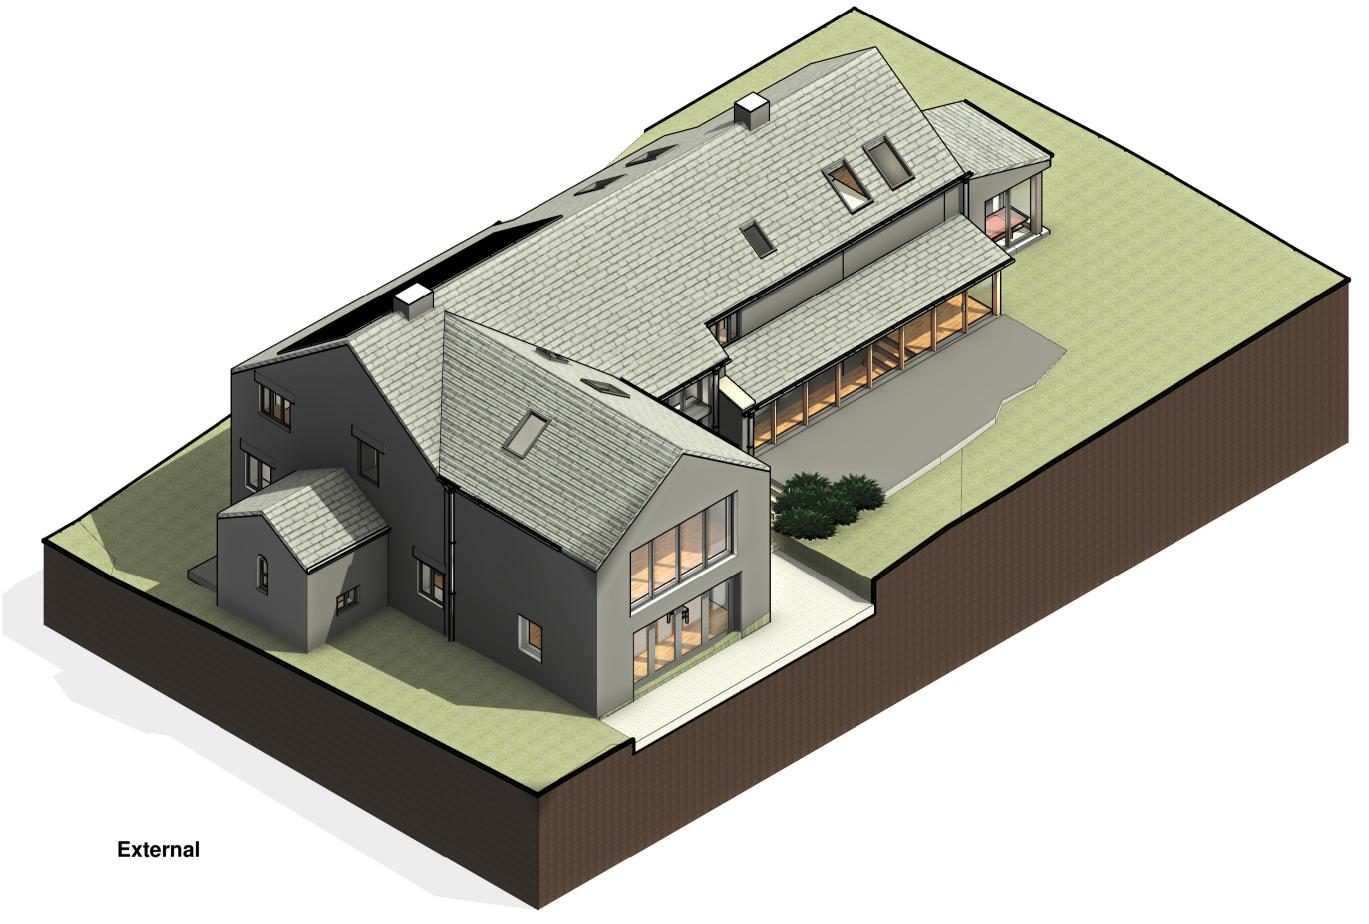

PROJECT TITLE

Renovation and Extension of Delf Farm, Wheelton, Chorley, PR6 8HD

CLIENT

Tom & Kirsty Mann

As Proposed
3D Axonometric Views

© Harrison & Pitt Architects Ltd

DRAWING STATUS SCALE: N/A @ A1 PLANNING DATE: June 2022 DRAWING No. REVISION DRAWN: BHC 2322-012 CHCKD: EN