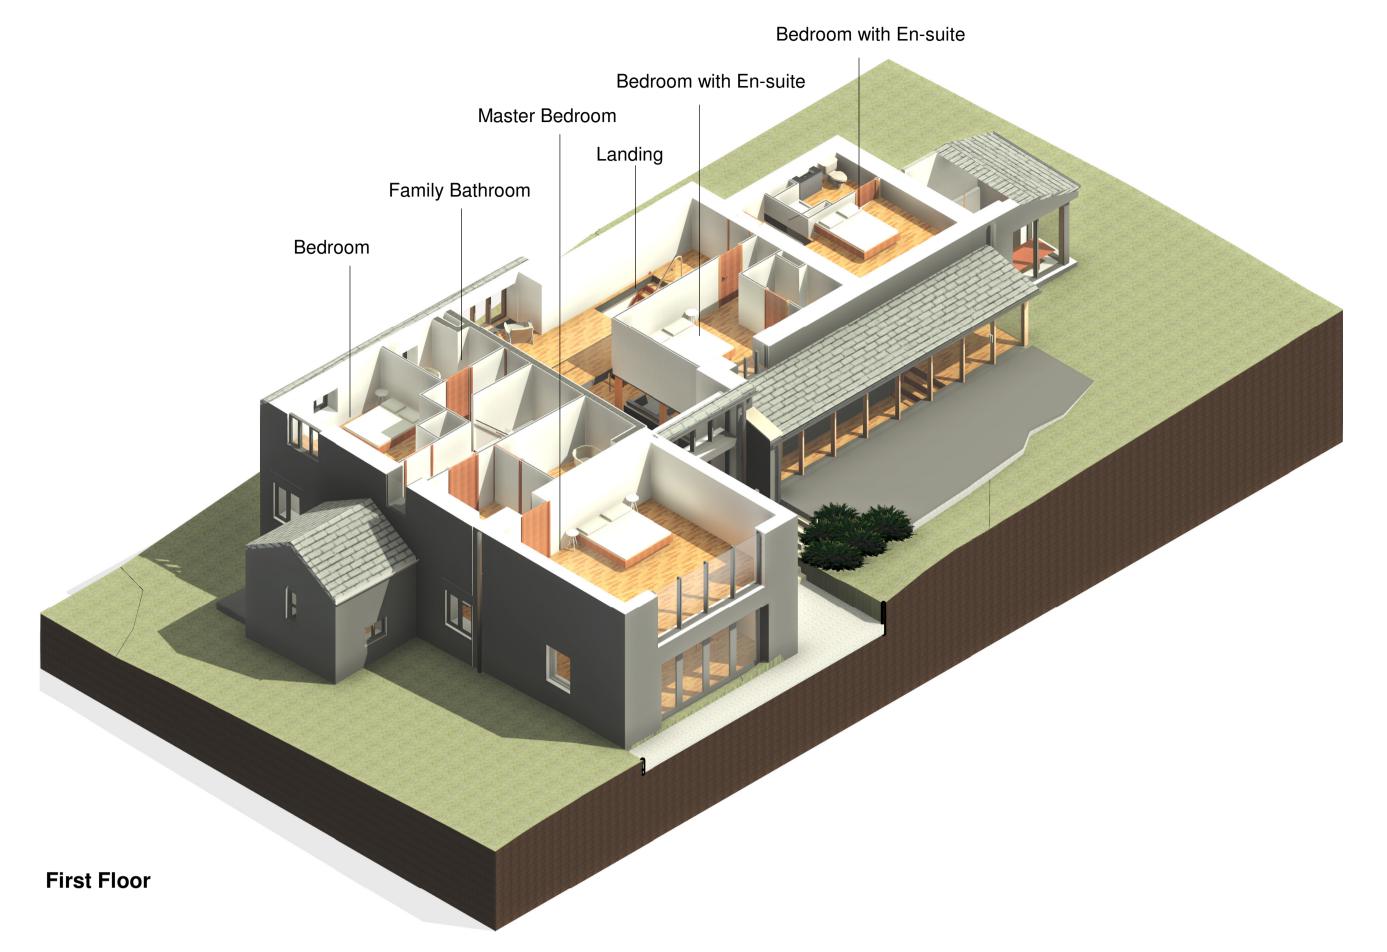

PROJECT TITLE

Renovation and Extension of Delf Farm, Wheelton, Chorley, PR6 8HD

CLIENT

Tom & Kirsty Mann

As Proposed
3D Axonometric Views

© Harrison & Pitt Architects Ltd

DRAWING STATUS SCALE: N/A @ A1 PLANNING DATE: June 2022 DRAWING No. REVISION DRAWN: BHC 2322-012 CHCKD: EN