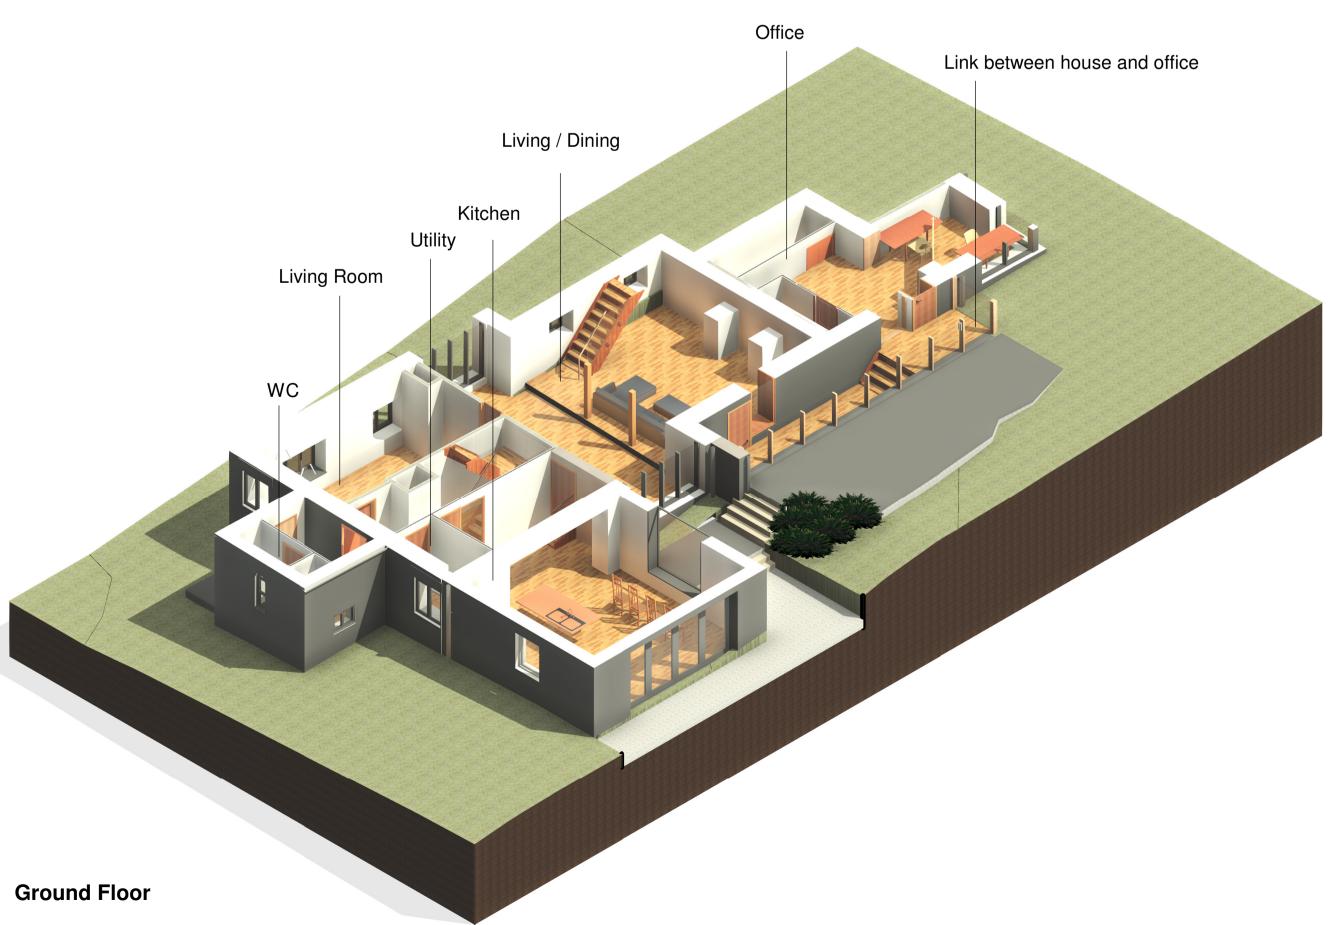

PROJECT TITLE

Renovation and Extension of Delf Farm, Wheelton, Chorley, PR6 8HD

CLIENT

Tom & Kirsty Mann

As Proposed
3D Axonometric Views

© Harrison & Pitt Architects Ltd

DRAWING STATUS SCALE: N/A @ A1 PLANNING DATE: June 2022 DRAWING No. REVISION DRAWN: BHC 2322-012 CHCKD: EN