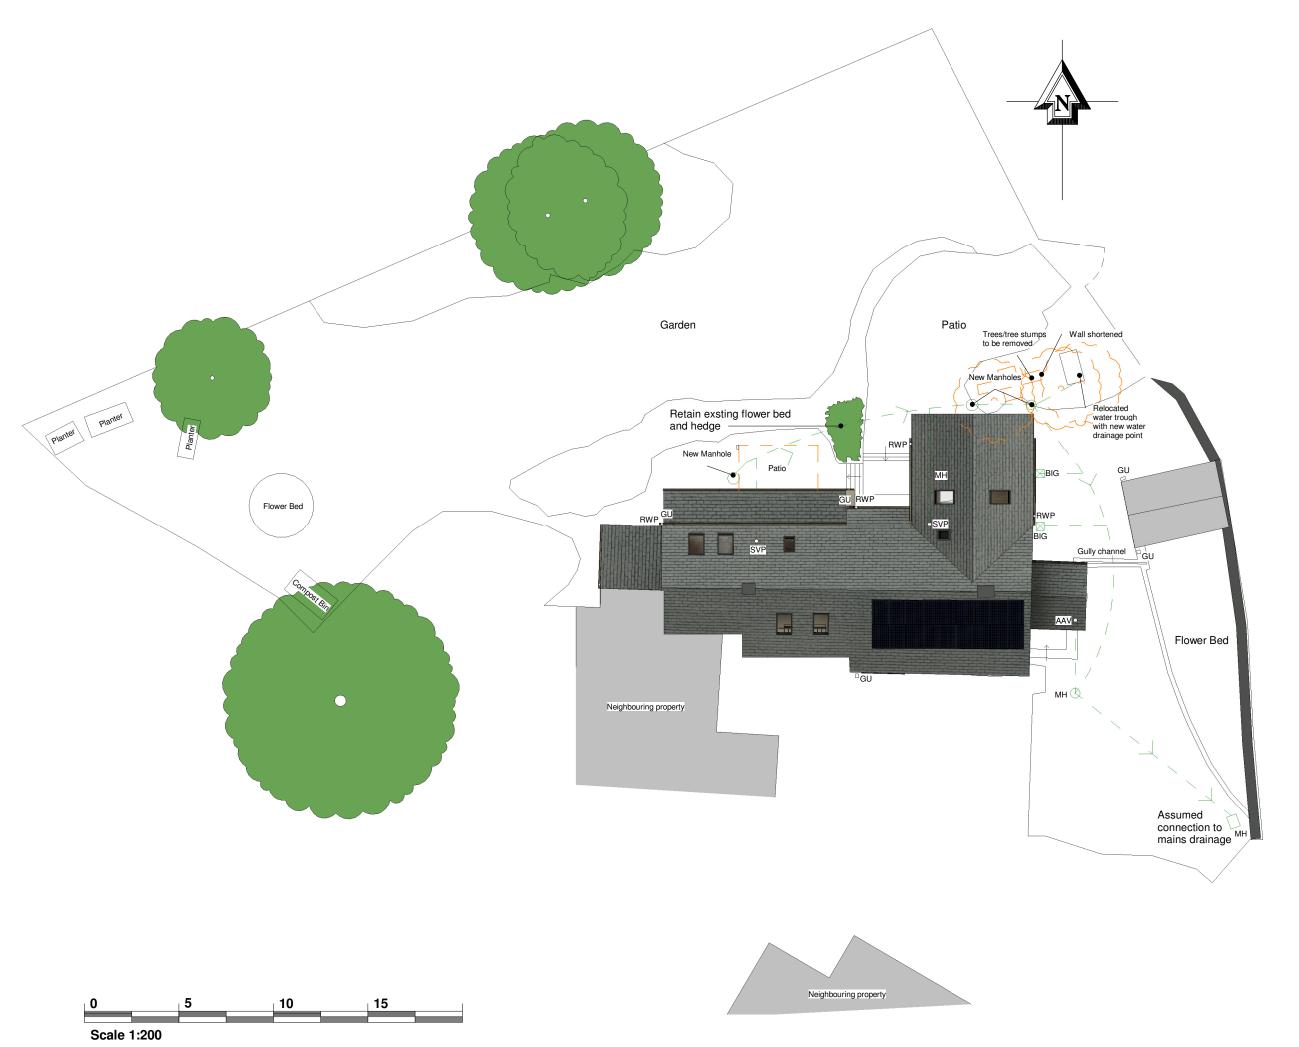

## As Proposed Site Plan

| DRAWING STATUS    | SCALE: As indicated@ A3 |            |
|-------------------|-------------------------|------------|
| <b>PLANNING</b>   | DATE: July 2022         |            |
| DRAWING No.       | REVISION                | DRAWN: BHC |
| 2322 <b>-</b> 016 | С                       | CHCKD: ZJH |