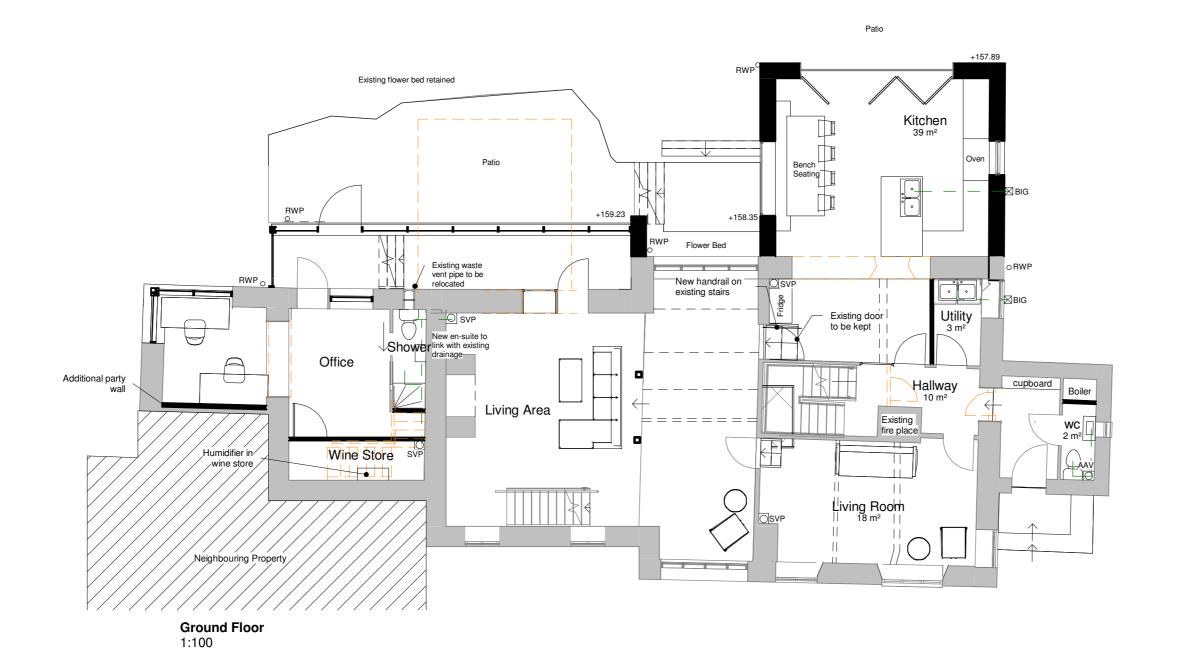

Note: DO NOT SCALE. All dimensions to be checked on site.

All existing and proposed drainage on site is assumed and subject to change.

| A<br>REV | 21/07/22<br><b>DATE</b> | BHC<br>DRWN |     | PLANNING ISSUE REVISION DETAILS             |
|----------|-------------------------|-------------|-----|---------------------------------------------|
| В        | 18/11/22                | ES          | ZJH | Kitchen and Master Bedroom Extended by 1.5m |

PROJECT TITLE

Renovation and Extension of Delf Farm, Wheelton, Chorley, PR6 8HD

CLIENT

Tom & Kirsty Mann

As Proposed

Floor Plans

© Harrison & Pitt Architects Ltd

| DRAWING STATUS  | SCALE: 1:100    | @ A2               |  |
|-----------------|-----------------|--------------------|--|
| <b>PLANNING</b> | DATE: June 2022 |                    |  |
| DDAWINO N-      | DEVIOLONI       | 27.1.2. 00.1.0 = 0 |  |
| DRAWING No.     | REVISION        | DRAWN: BHC         |  |
| 2322-010        | В               | CHCKD: EN          |  |

Scale 1:100