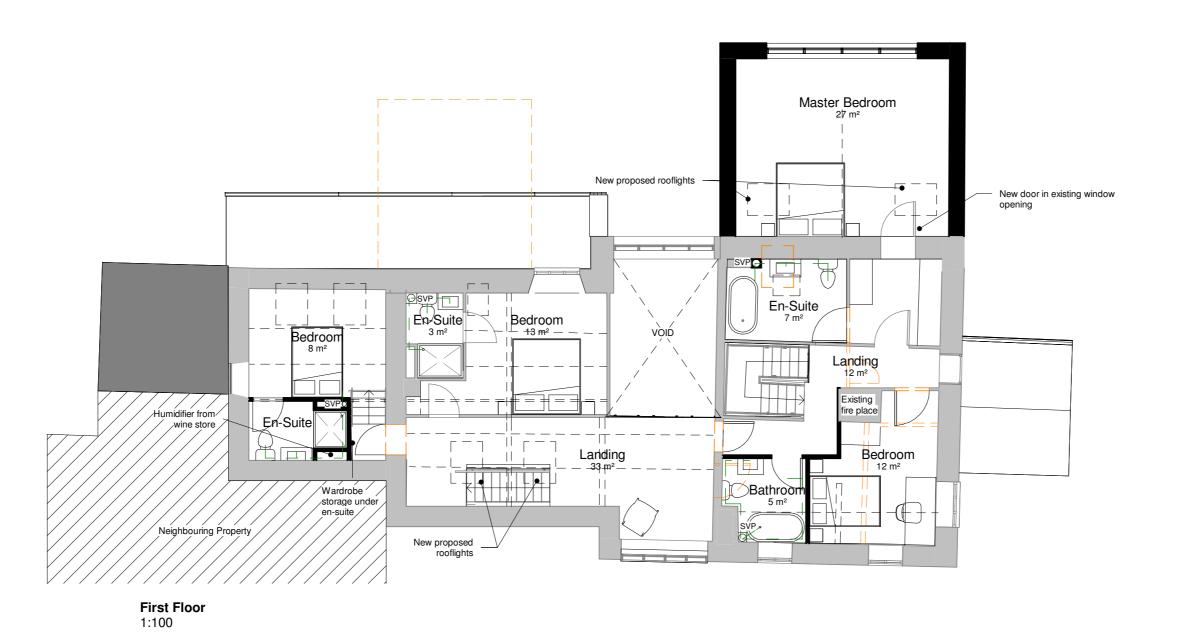

Note: DO NOT SCALE. All dimensions to be checked on site.

All existing and proposed drainage on site is assumed and subject to change.

| A<br>REV | 21/07/22<br><b>DATE</b> | BHC<br>DRWN |     | PLANNING ISSUE REVISION DETAILS             |
|----------|-------------------------|-------------|-----|---------------------------------------------|
| В        | 18/11/22                | ES          | ZJH | Kitchen and Master Bedroom Extended by 1.5m |

PROJECT TITLE

Renovation and Extension of Delf Farm, Wheelton, Chorley, PR6 8HD

CLIENT

Tom & Kirsty Mann

As Proposed

Floor Plans

© Harrison & Pitt Architects Ltd

| DRAWING STATUS  | SCALE: 1:100    | @ A2               |  |
|-----------------|-----------------|--------------------|--|
| <b>PLANNING</b> | DATE: June 2022 |                    |  |
| DDAWINO N-      | DEVIOLONI       | 27.1.2. 00.1.0 = 0 |  |
| DRAWING No.     | REVISION        | DRAWN: BHC         |  |
| 2322-010        | В               | CHCKD: EN          |  |

Scale 1:100