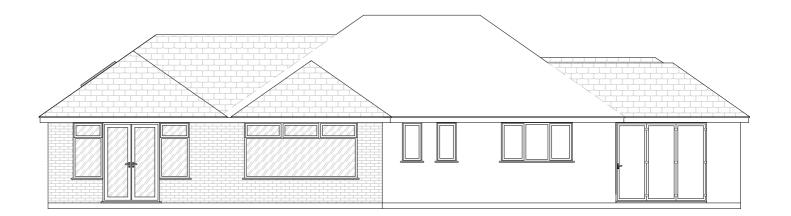

PROPOSED EXTERNAL MATERIALS

Walls - Brick to match existing & render as shown

Roof - Concrete interlocking tiles with Velux

Windows & Doors - White UPVC to match existing

North Elevation

South Elevation

West Elevation