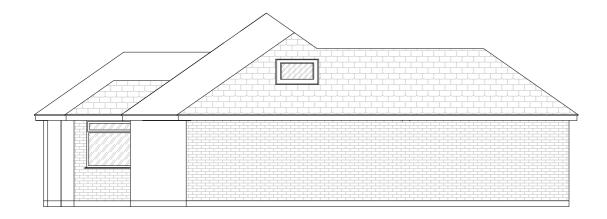

PROPOSED EXTERNAL MATERIALS

Walls - Brick to match existing & render as shown

Roof - Concrete interlocking tiles with Velux

Windows & Doors - White UPVC to match existing

North Elevation

South Elevation

West Elevation