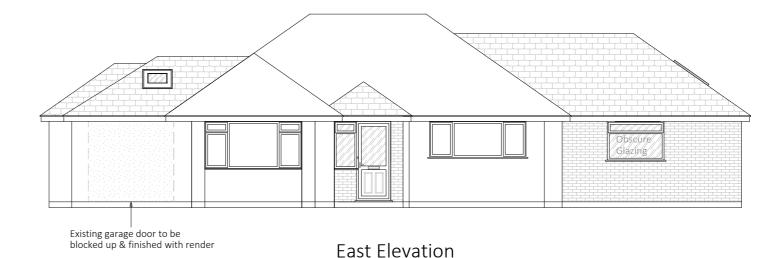

PROPOSED EXTERNAL MATERIALS

Walls - Brick to match existing & render as shown

Roof - Concrete interlocking tiles with Velux

Windows & Doors - White UPVC to match existing

North Elevation

South Elevation

West Elevation