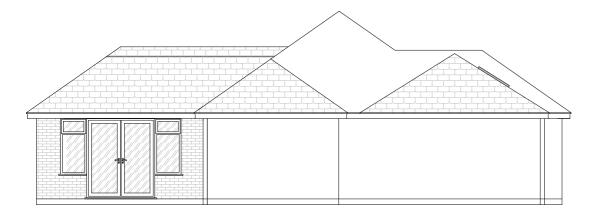

PROPOSED EXTERNAL MATERIALS

Walls - Brick to match existing & render as shown

Roof - Concrete interlocking tiles with Velux

Windows & Doors - White UPVC to match existing

North Elevation

South Elevation

West Elevation