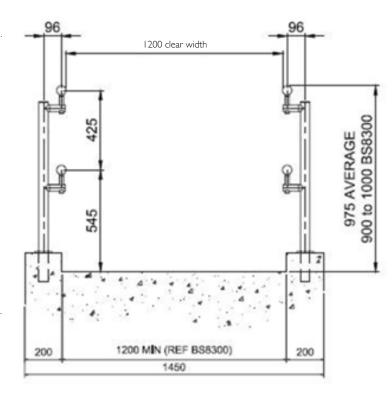

### Balustrade Stanchion:

- RHS 60x60x4 at 1500 maximum centres
- Connection between RHS and spigot to be min - 50mm below top of concrete

### Top Rail:

HS 60x60x4 at 900 above ground level

### Handrails:

- at two levels
- 50 diameter stainless steel hollow section Warm to touch

## Proposed fixing:

Spigot and ground sleeve connection into ground;

Note- there should be a colour contrast between the ramps and the landings.

Handrailing to ramp fixing

VOID TO BE FILLED WITH STRUCTURAL CONCRETE **Upstand Detail** 1:20