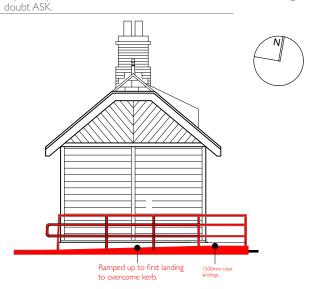

## West Elevation

APPROVED FOR CONSTRUCTION

1:100

| Drawing Details |          |                |          |               |                |         |
|-----------------|----------|----------------|----------|---------------|----------------|---------|
| Drawing Number  | Date     | Designed<br>by | Drawn by | Checked<br>by | Approved<br>by | Revisio |
| 1085-02a        | 11.01.22 |                | KM       | CM            | CM             | /       |