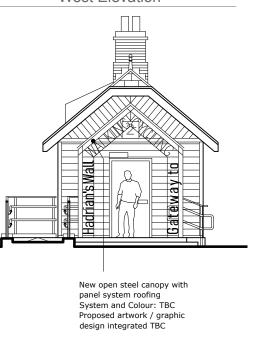

## West Elevation

APPROVED FOR CONSTRUCTION

1:100

| Drawing Details |          |                |          |               |                |         |
|-----------------|----------|----------------|----------|---------------|----------------|---------|
| Drawing Number  | Date     | Designed<br>by | Drawn by | Checked<br>by | Approved<br>by | Revisio |
| 1085-02a        | 11.01.22 |                | KM       | CM            | CM             | /       |