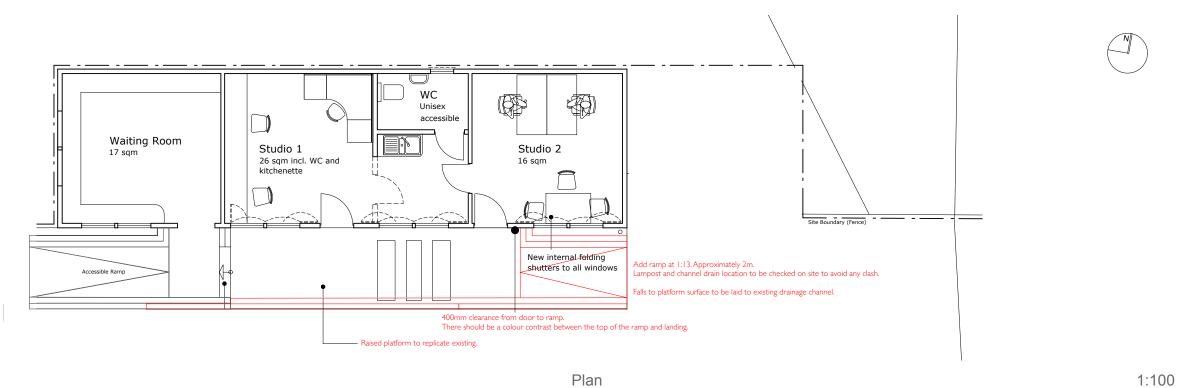

## Handrails to ramp and steps

Balustrade Stanchion:

- RHS 60x60x4 at 1500 maximum ٠ centres
- ٠ Connection between RHS and spigot to be min - 50mm below top of concrete

Top Rail:

٠ HS 60x60x4 at 900 above ground level

Handrails:

- at two levels
- 50 diameter stainless steel hollow section ٠ Warm to touch

Proposed fixing:

Spigot and ground sleeve connection into ground;

Note- there should be a colour contrast between the ramps and the landings.

Handrailing to ramp fixing

Hand Rail Detail

1:20

Scale Bar 1:100

| Originator<br>T H E | Project No. | Project     | Layout Title               | Purpose of Issue | Scales @ A3     | Client   |
|---------------------|-------------|-------------|----------------------------|------------------|-----------------|----------|
|                     | 2020- 1805  | Haltwhistle | Platform I additional ramp | Approval         | As<br>Indicated | northern |