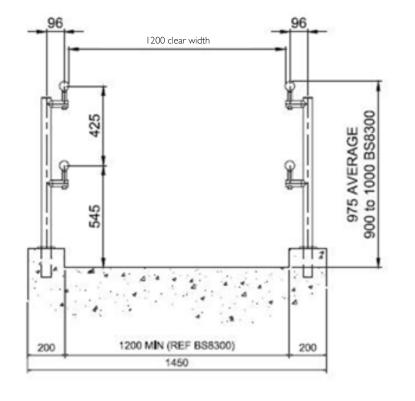

## Handrails to ramp and steps

Balustrade Stanchion:

- RHS 60x60x4 at 1500 maximum ٠ centres
- ٠ Connection between RHS and spigot to be min - 50mm below top of concrete

Top Rail:

٠ HS 60x60x4 at 900 above ground level

Handrails:

- at two levels
- 50 diameter stainless steel hollow section ٠ Warm to touch

Proposed fixing:

Spigot and ground sleeve connection into ground;

Note- there should be a colour contrast between the ramps and the landings.

Handrailing to ramp fixing

Hand Rail Detail

1:20

Scale Bar 1:100

| Originator<br>T H E | Project No. | Project     | Layout Title               | Purpose of Issue | Scales @ A3     | Client   |
|---------------------|-------------|-------------|----------------------------|------------------|-----------------|----------|
|                     | 2020- 1805  | Haltwhistle | Platform I additional ramp | Approval         | As<br>Indicated | northern |