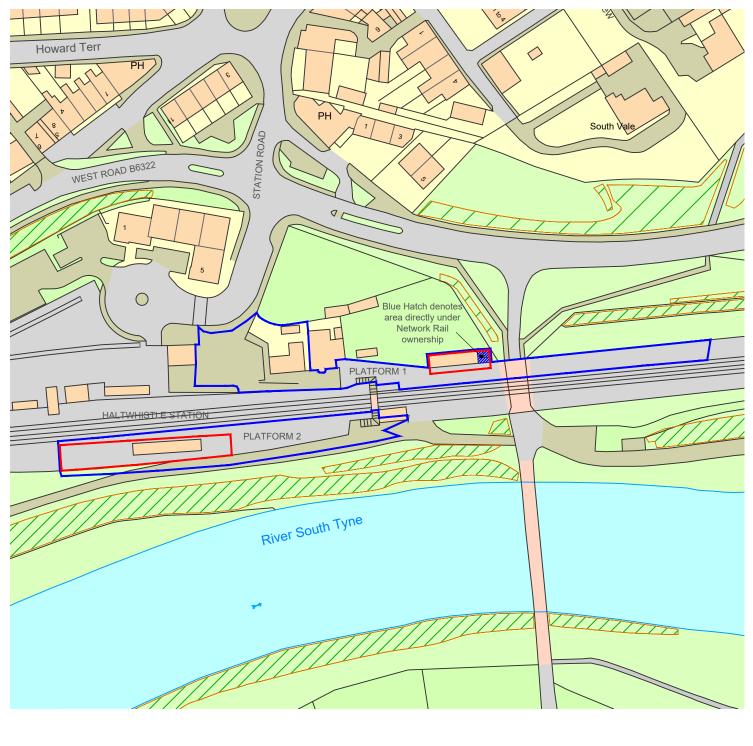

Blue Line denotes ownership boundary extent of Northern Rail station lease area

Red Line denotes application boundary to be leased by TVCR Partnership from Northern Rail

Total Application Site Area: approx. 480 sqm