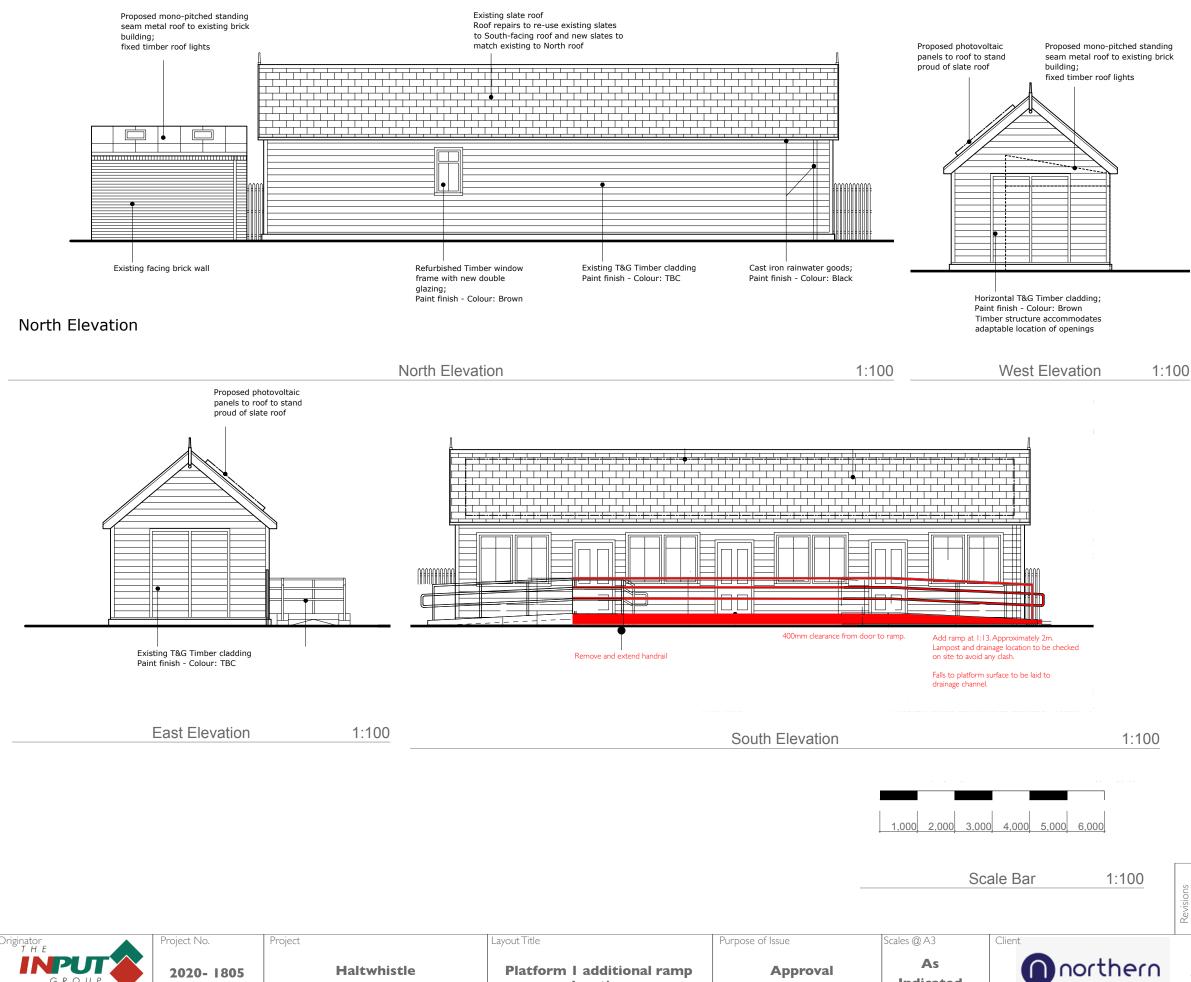

**Platform I additional ramp** 

elevations

Haltwhistle

2020-1805

In addition to the hazard/risks normally associated with the types of work detailed on this drawing take note of the above. It is assumed that all works on this drawing will be carried out by a competent contractor working, where appropriate, to an appropriate method statement. Safety Health and Environmental Information Box