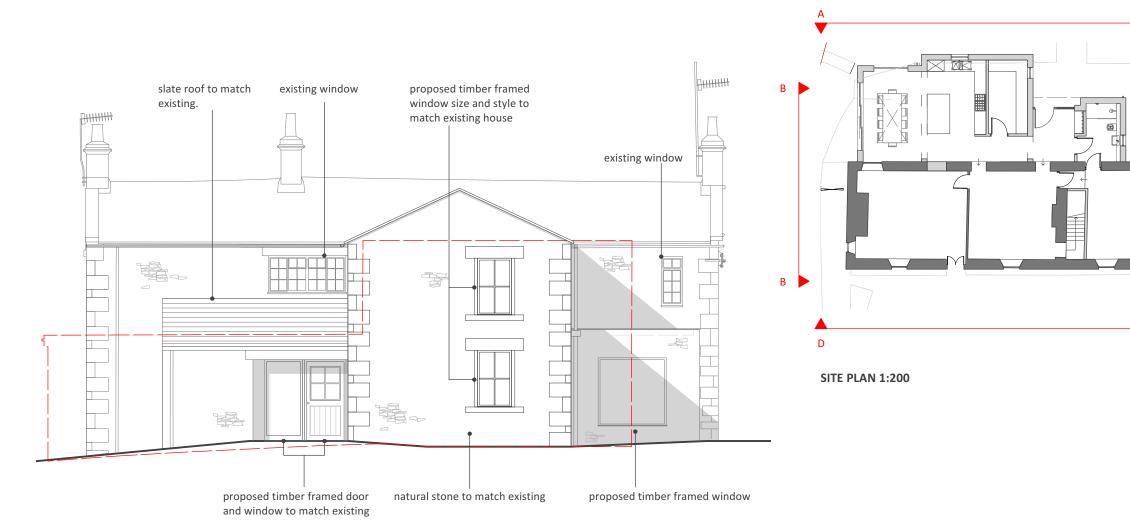

**NORTH ELEVATION A-A** 



## SOUTH ELEVATION D-D

5m 1m



## elliottarchitects<sub>Ltd</sub>

- t 01434 633 007
- e info@elliottarchitects.co.uk
- w www.elliottarchitects.co.uk
- a battle hill studio + workshop, 24 battle hill, hexham, northumberland, ne46 2eb

## NOTES

- survey information based on scaled drawings provided by client for initial ideas only elliott architects Itd are not responsible for the
- accuracy of survey information do not scale this drawing / do not scale off dimensions all dimensions in mm unless stated otherwise
- all variations and supplimentary drawings to be approved by the architect
- all dimension and conditions are to be checked on site
  contractor to report any dimensional discrepancies or
- errors without delay

IMPORTANT: All work is to be carried