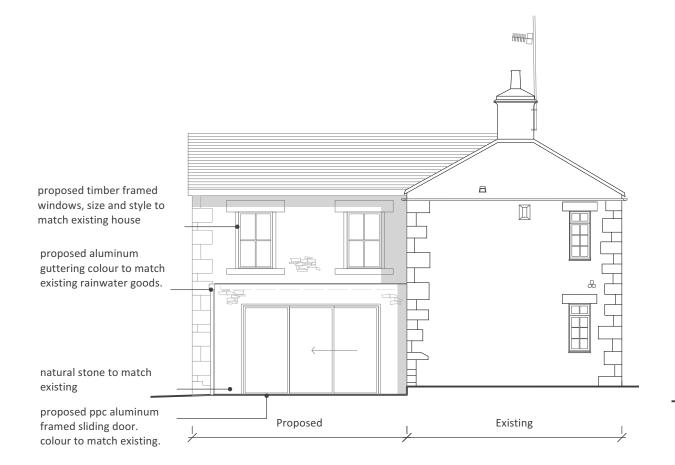

Proposed East and West Elevations

| 1:100 | @ | А3 |  |
|-------|---|----|--|

Drawn By DF

336 2002

© elliott architects ltd