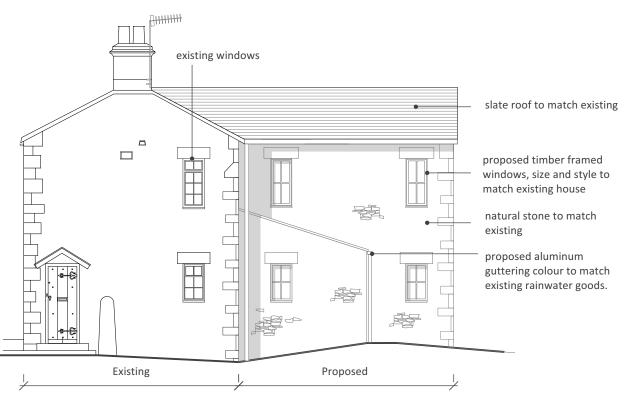

## **EAST ELEVATION C-C**

Proposed East and West Elevations

| 1:100 | @ | А3 |  |
|-------|---|----|--|

Drawn By DF

336 2002

© elliott architects ltd