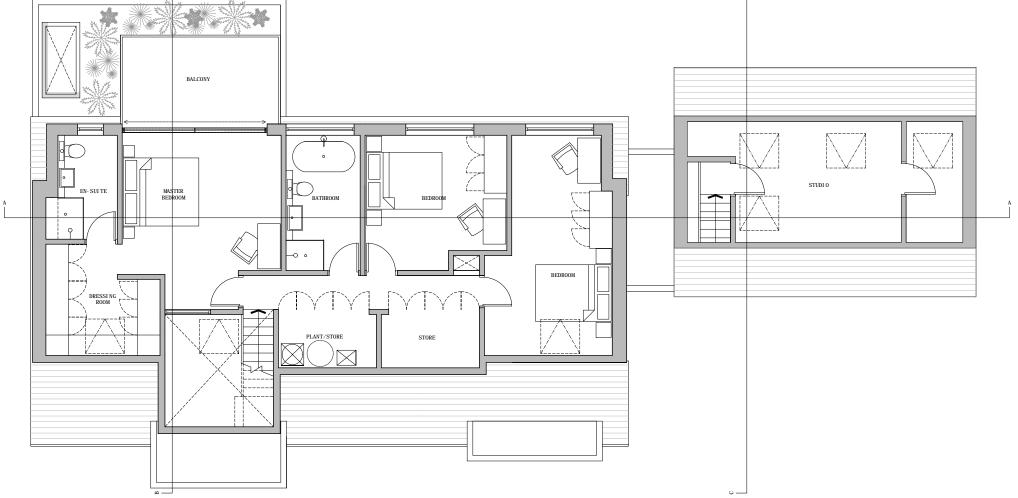

## Material Key

- Material Key

  A Red/brown bricks to match existing
  B Black slimline aluminium framed double glazed sliding doors
  C Black slimline aluminium framed double glazed sliding windows
  D Black slimline aluminium framed double glazed door
  E Black slimline aluminium framed double glazed door
  E Black slimline aluminium framed double glazed casement window
  F Dark grey opening rooflight
  G Dark grey opening rooflight
  J Dark grey juminium framed opening skylight
  J Dark grey Johack steel framed balustrade
  K Red/brown clay roof tiles to match existing
  L Siar panel heat pump (ASHP)
  N Dark grey/brown aluminium cladding panels
  O Solid timber door
  T Timber cladding
  Q Dark grey/brown aluminium composite door with glazed vision panel
  R Dark grey/brown roller garage door

Proposed Roof Plan

Proposed First Floor Plan