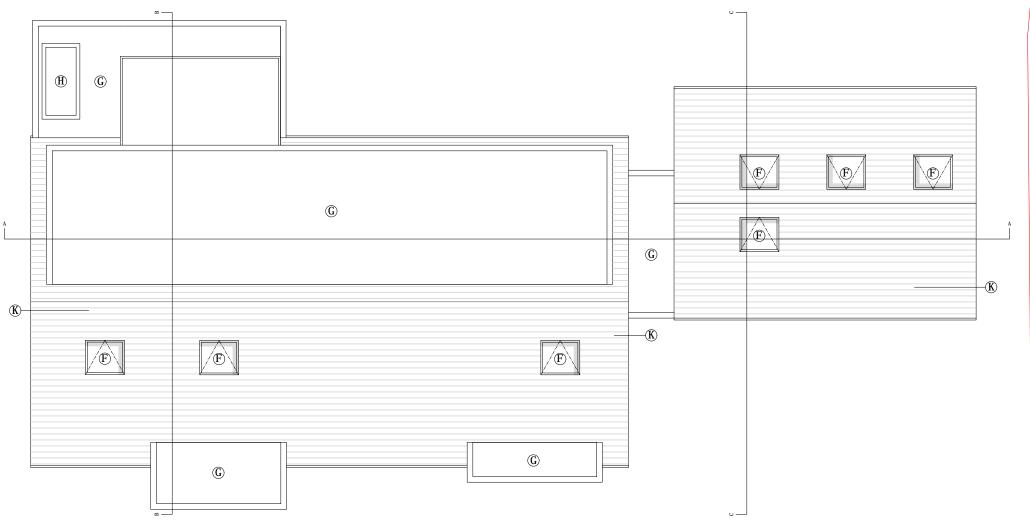

## Material Key

- Material Key

  A Red/brown bricks to match existing
  B Black slimline aluminium framed double glazed sliding doors
  C Black slimline aluminium framed double glazed sliding windows
  D Black slimline aluminium framed double glazed door
  E Black slimline aluminium framed double glazed door
  E Black slimline aluminium framed double glazed casement window
  F Dark grey opening rooflight
  G Dark grey opening rooflight
  J Dark grey juminium framed opening skylight
  J Dark grey Johack steel framed balustrade
  K Red/brown clay roof tiles to match existing
  L Siar panel heat pump (ASHP)
  N Dark grey/brown aluminium cladding panels
  O Solid timber door
  T Timber cladding
  Q Dark grey/brown aluminium composite door with glazed vision panel
  R Dark grey/brown roller garage door

Proposed Roof Plan

Proposed First Floor Plan