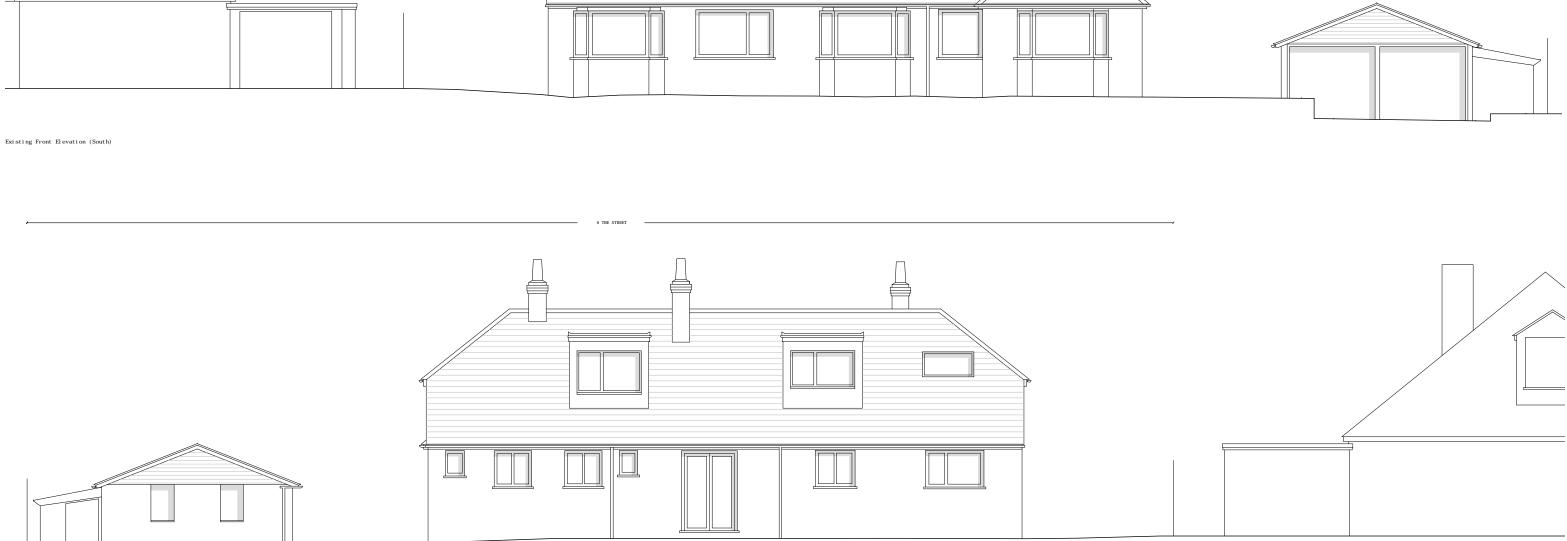

Existing Rear Elevation (North)

| Drawing Notes | Revi si ons                                              |         | Date                                                                                                         | 08. 02. 23                                                                                                                                                   |
|---------------|----------------------------------------------------------|---------|--------------------------------------------------------------------------------------------------------------|--------------------------------------------------------------------------------------------------------------------------------------------------------------|
|               | SP1 - 230203 - Client Sketch Planning Issue For Comments |         | Proj ect                                                                                                     | 6 The Street                                                                                                                                                 |
|               |                                                          |         |                                                                                                              | Kingston CT4 6HZ                                                                                                                                             |
|               |                                                          |         |                                                                                                              | Existing Elevations<br>1:100 @ A3                                                                                                                            |
|               |                                                          |         | Client                                                                                                       | Mr & Mrs Weedon                                                                                                                                              |
|               |                                                          |         |                                                                                                              |                                                                                                                                                              |
|               |                                                          |         | Drawn By                                                                                                     | TS                                                                                                                                                           |
|               |                                                          | 0 1m 2m | Drawing No.                                                                                                  | 1091/104                                                                                                                                                     |
|               |                                                          |         | Revi si on                                                                                                   | P1. Planning Issue                                                                                                                                           |
|               | Drawing Notes                                            |         | SPI - 230203 - Client Sketch Planning Issue For Comments<br>PI - 230208 - Client Planning Issue For Comments | SP1 - 230203 - Client Sketch Planning Issue For Comments<br>P1 - 230208 - Client Planning Issue For Comments<br>Client<br>Project<br>Drawn By<br>Drawing No. |