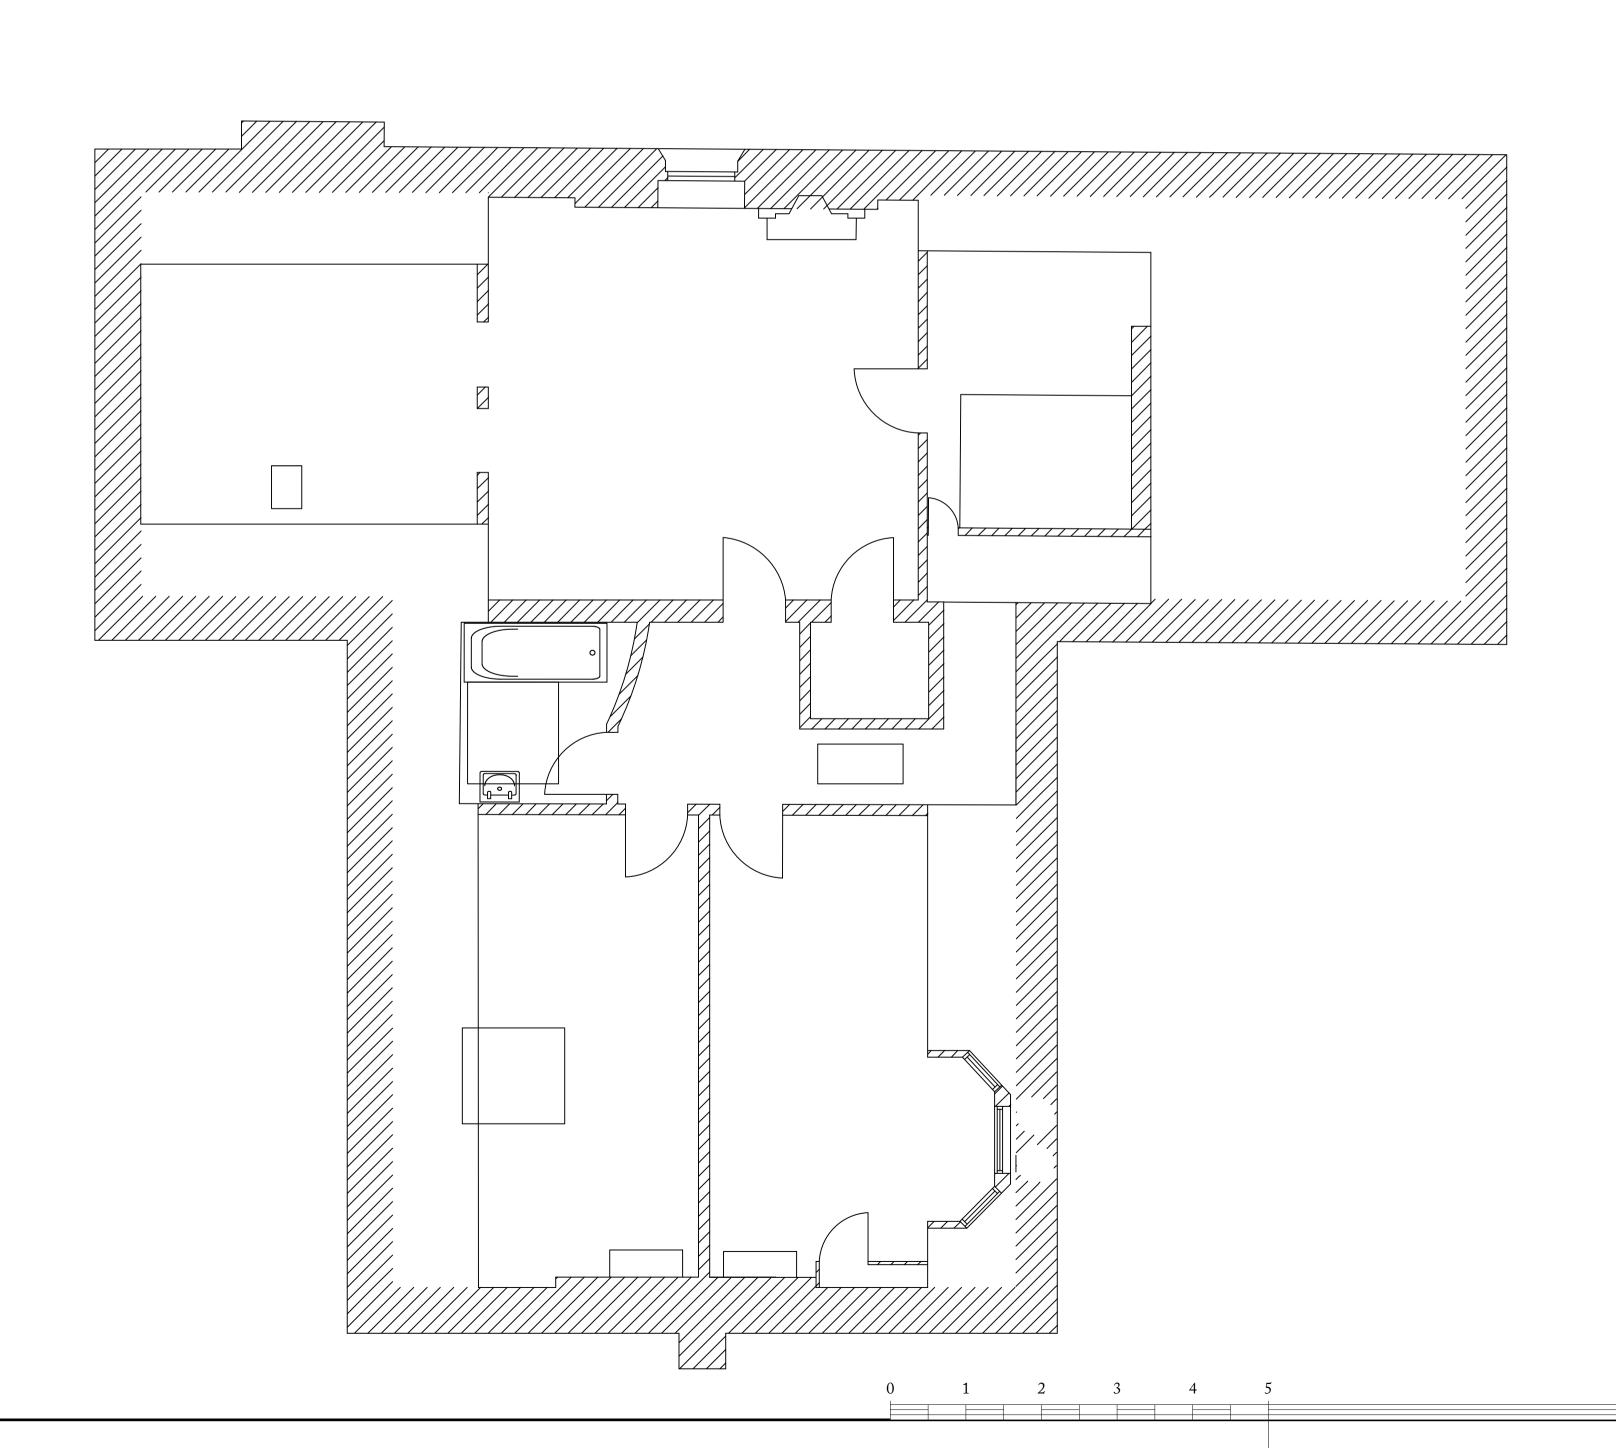

Ben Pentreath

1-4 Lamp Office Court Lambs Conduit Street London WC1N 3NF T +44 (0) 20 7430 2424 benpentreath.com

PROJECT: BROKENHEUGH HALL

PROPOSED FIRST FLOOR PLAN

DATE:

REV. NO: P1 DRAWING NO: A-110 1:50 @ A1 DRAWN BY: JAR SCALE: 1:100 @ A3

dd.mm.yy

All dimensions to be checked on site. All designs © Ben Pentreath Ltd 2022. Not to be reproduced without permission

CHECKED BY: RC

□□□□□ Window Door

Ceiling Height Internal Window Sill to Head

Internal Sill Height

Door Height

Typical Floor Level

Stairs (up), Risers (R), Tread (T) Room Volume (cubic metres)

Net Floor Area (square metres)

Double / Single Electricity Socket

FL/CL/WL Fluorescent / Ceiling / Wall Light

Storage Heater

SW / PC Light Switch / Pull Cord

| -       | -         | dd.mm.yy |
|---------|-----------|----------|
| REV. NO | AMENDMENT | DATE     |

Ben Pentreath

1-4 Lamp Office Court Lambs Conduit Street London WC1N 3NF T +44 (0) 20 7430 2424 benpentreath.com