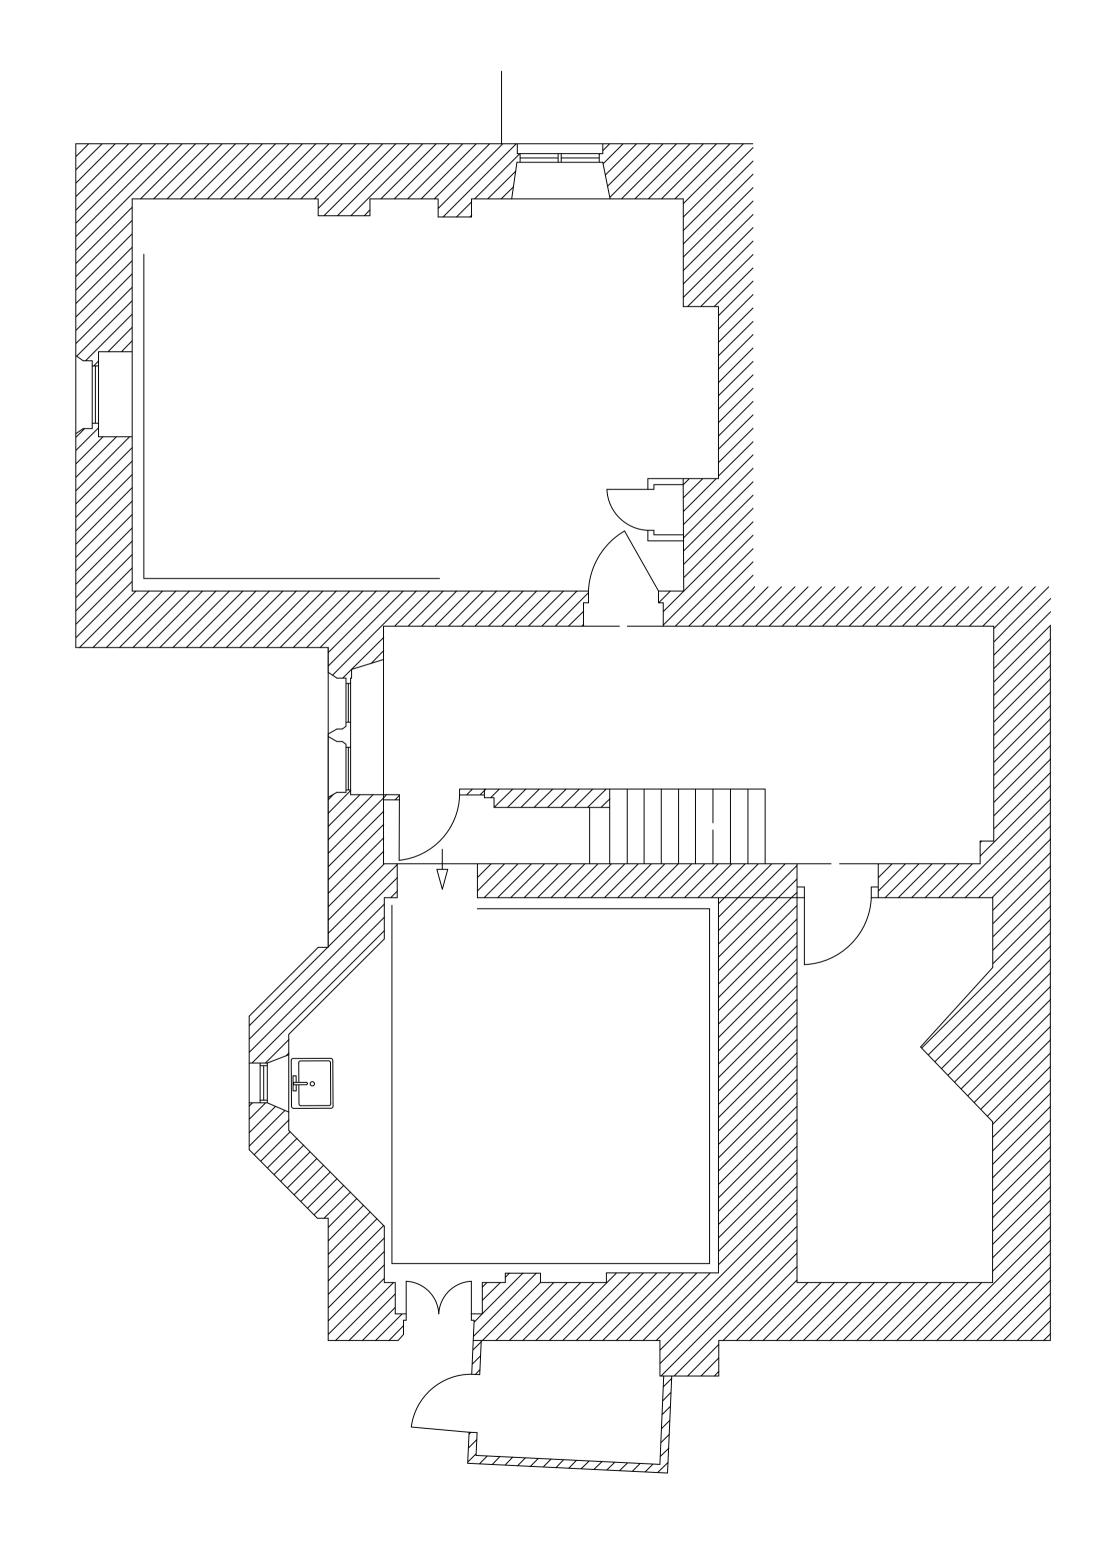

Ben Pentreath

1-4 Lamp Office Court Lambs Conduit Street London WC1N 3NF T +44 (0) 20 7430 2424 benpentreath.com

PROJECT: BROKENHEUGH HALL

PROPOSED BASEMENT PLAN

REV. NO: P1 DRAWING NO: A-140 1:50 @ A1 SCALE: DRAWN BY: JAR 1:100 @ A3 dd.mm.yy CHECKED BY: RC DATE:

All dimensions to be checked on site. All designs © Ben Pentreath Ltd 2022. Not to be reproduced without permission