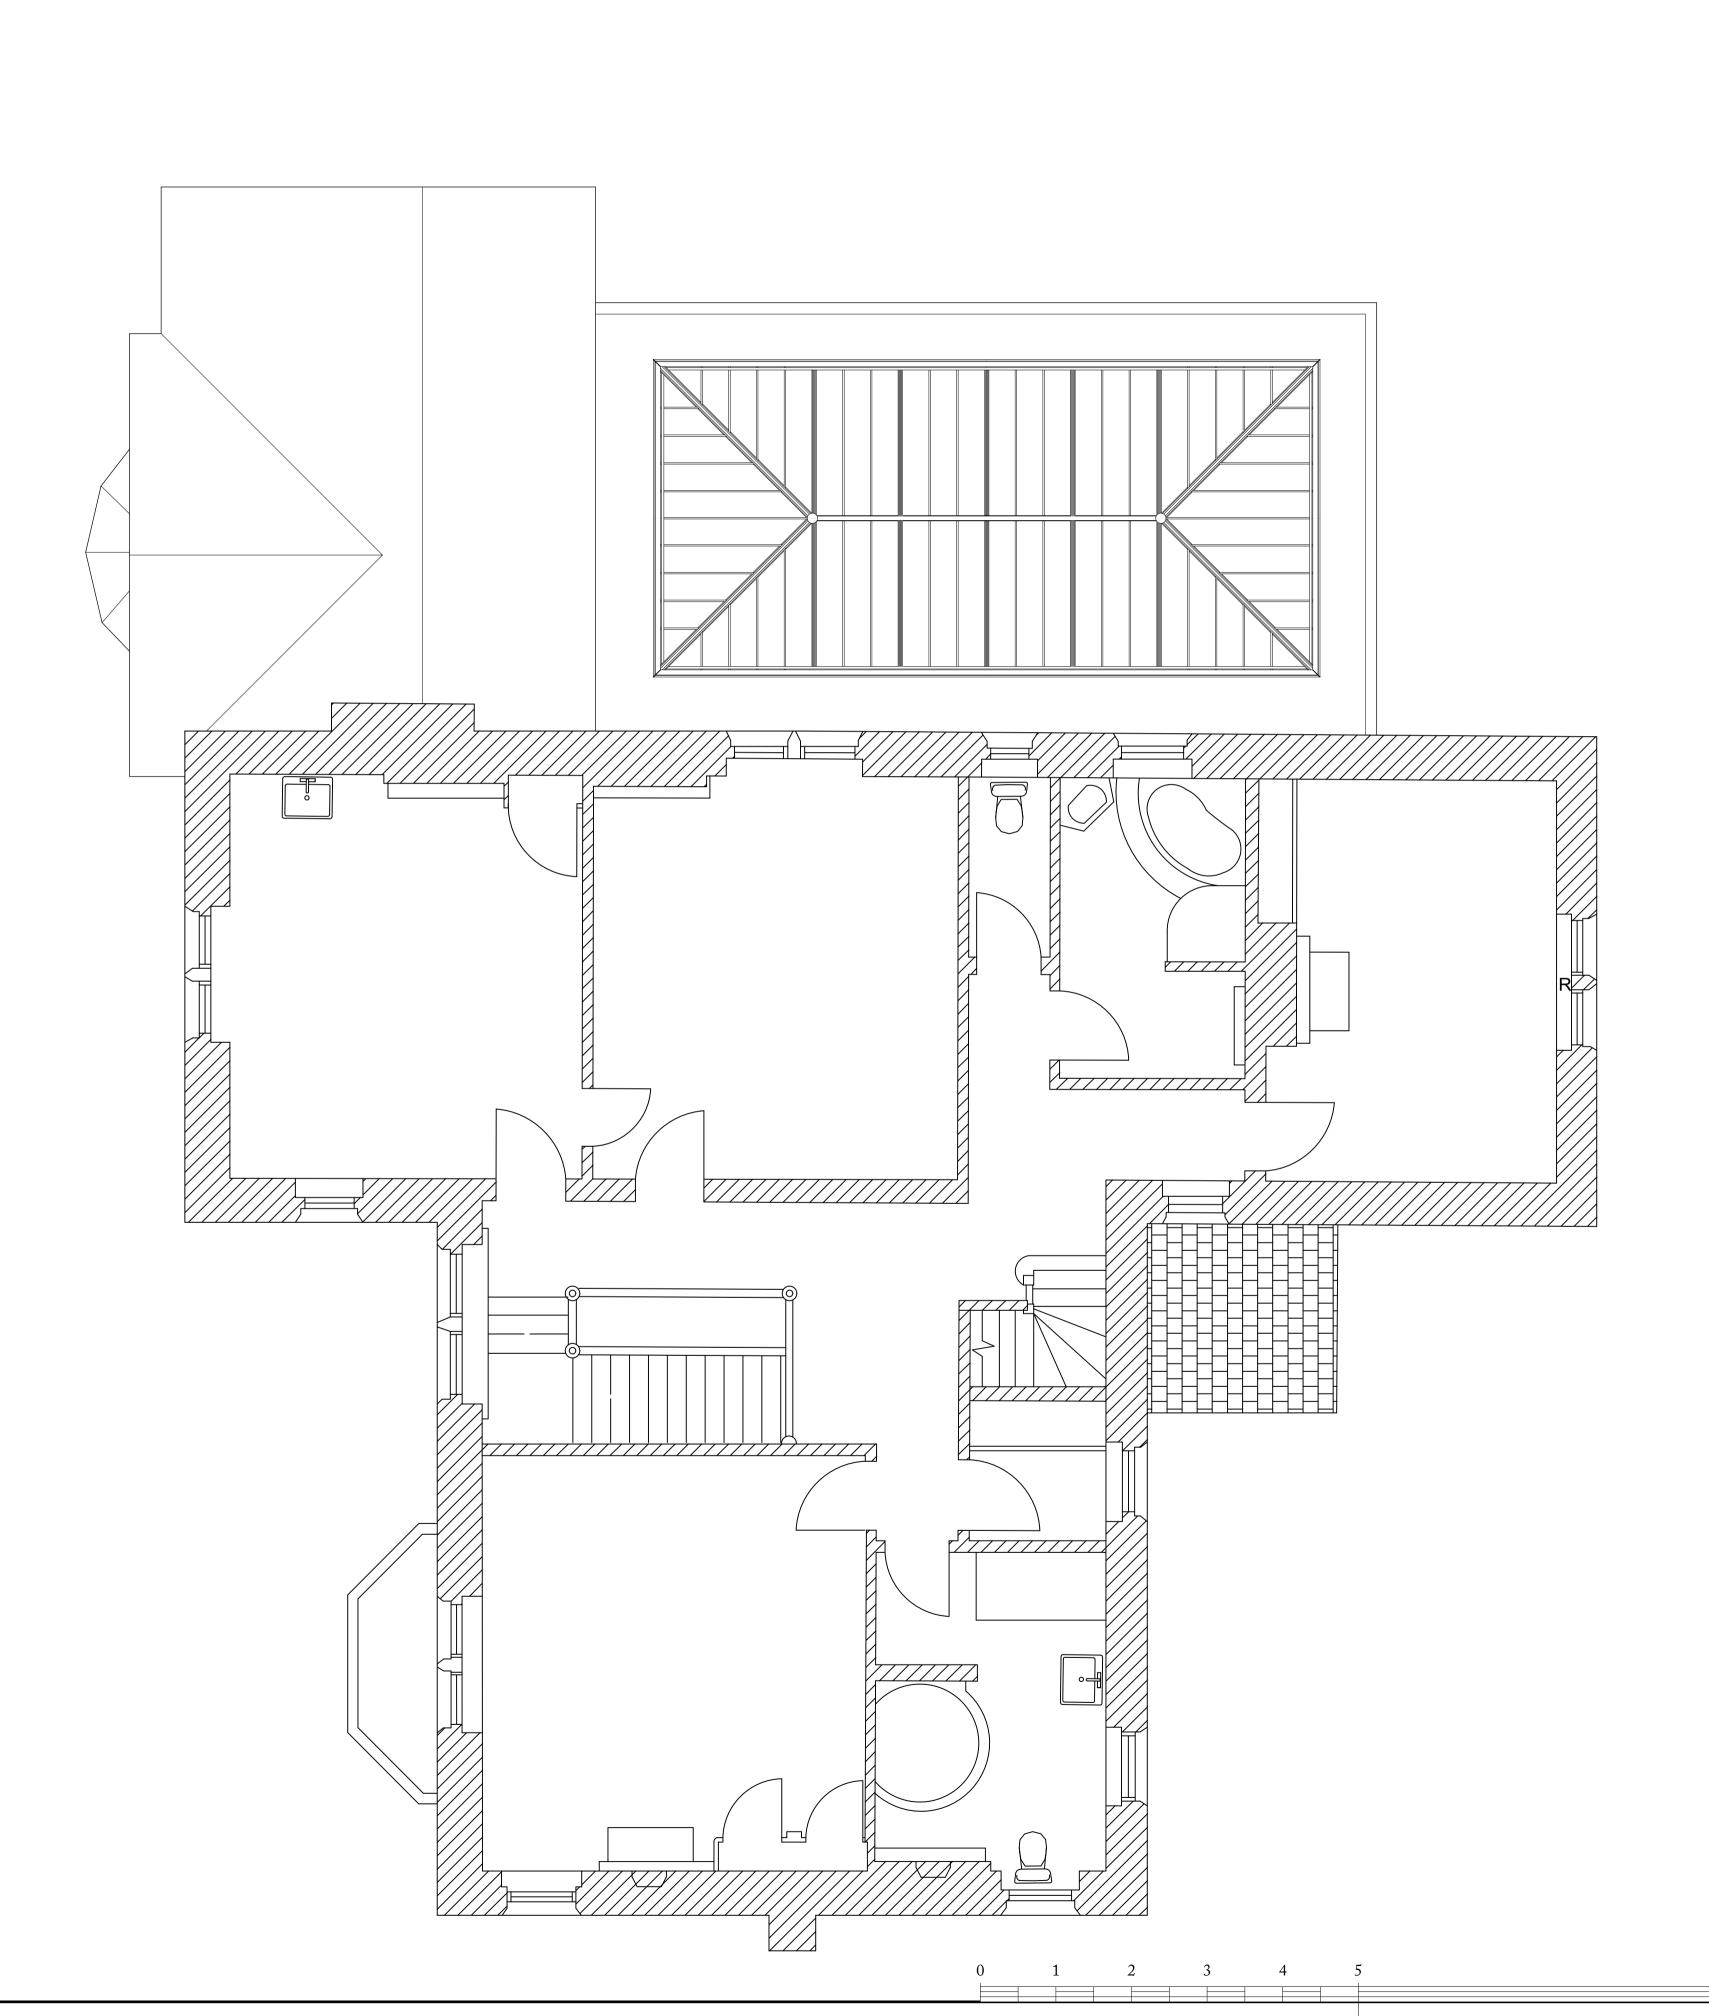

Ben Pentreath

1-4 Lamp Office Court Lambs Conduit Street London WC1N 3NF T +44 (0) 20 7430 2424 benpentreath.com

PROJECT: BROKENHEUGH HALL

PROPOSED FIRST FLOOR PLAN

DATE:

REV. NO: P1 DRAWING NO: A-110 1:50 @ A1 DRAWN BY: JAR SCALE: 1:100 @ A3

dd.mm.yy

All dimensions to be checked on site. All designs © Ben Pentreath Ltd 2022. Not to be reproduced without permission

CHECKED BY: RC

□□□□□ Window Door

Ceiling Height Internal Window Sill to Head

Internal Sill Height

Door Height

Typical Floor Level

Stairs (up), Risers (R), Tread (T) Room Volume (cubic metres)

Net Floor Area (square metres)

Double / Single Electricity Socket

FL/CL/WL Fluorescent / Ceiling / Wall Light

Storage Heater

SW / PC Light Switch / Pull Cord

| -       | -         | dd.mm.yy |
|---------|-----------|----------|
| REV. NO | AMENDMENT | DATE     |

Ben Pentreath

1-4 Lamp Office Court Lambs Conduit Street London WC1N 3NF T +44 (0) 20 7430 2424 benpentreath.com

PROJECT: BROKENHEUGH HALL

PROPOSED SECOND FLOOR PLAN

REV. NO: P1 DRAWING NO: A-120 1:50 @ A1 DRAWN BY: JAR SCALE: 1:100 @ A3 DATE: dd.mm.yy CHECKED BY: RC

All dimensions to be checked on site. All designs © Ben Pentreath Ltd 2022. Not to be reproduced without permission