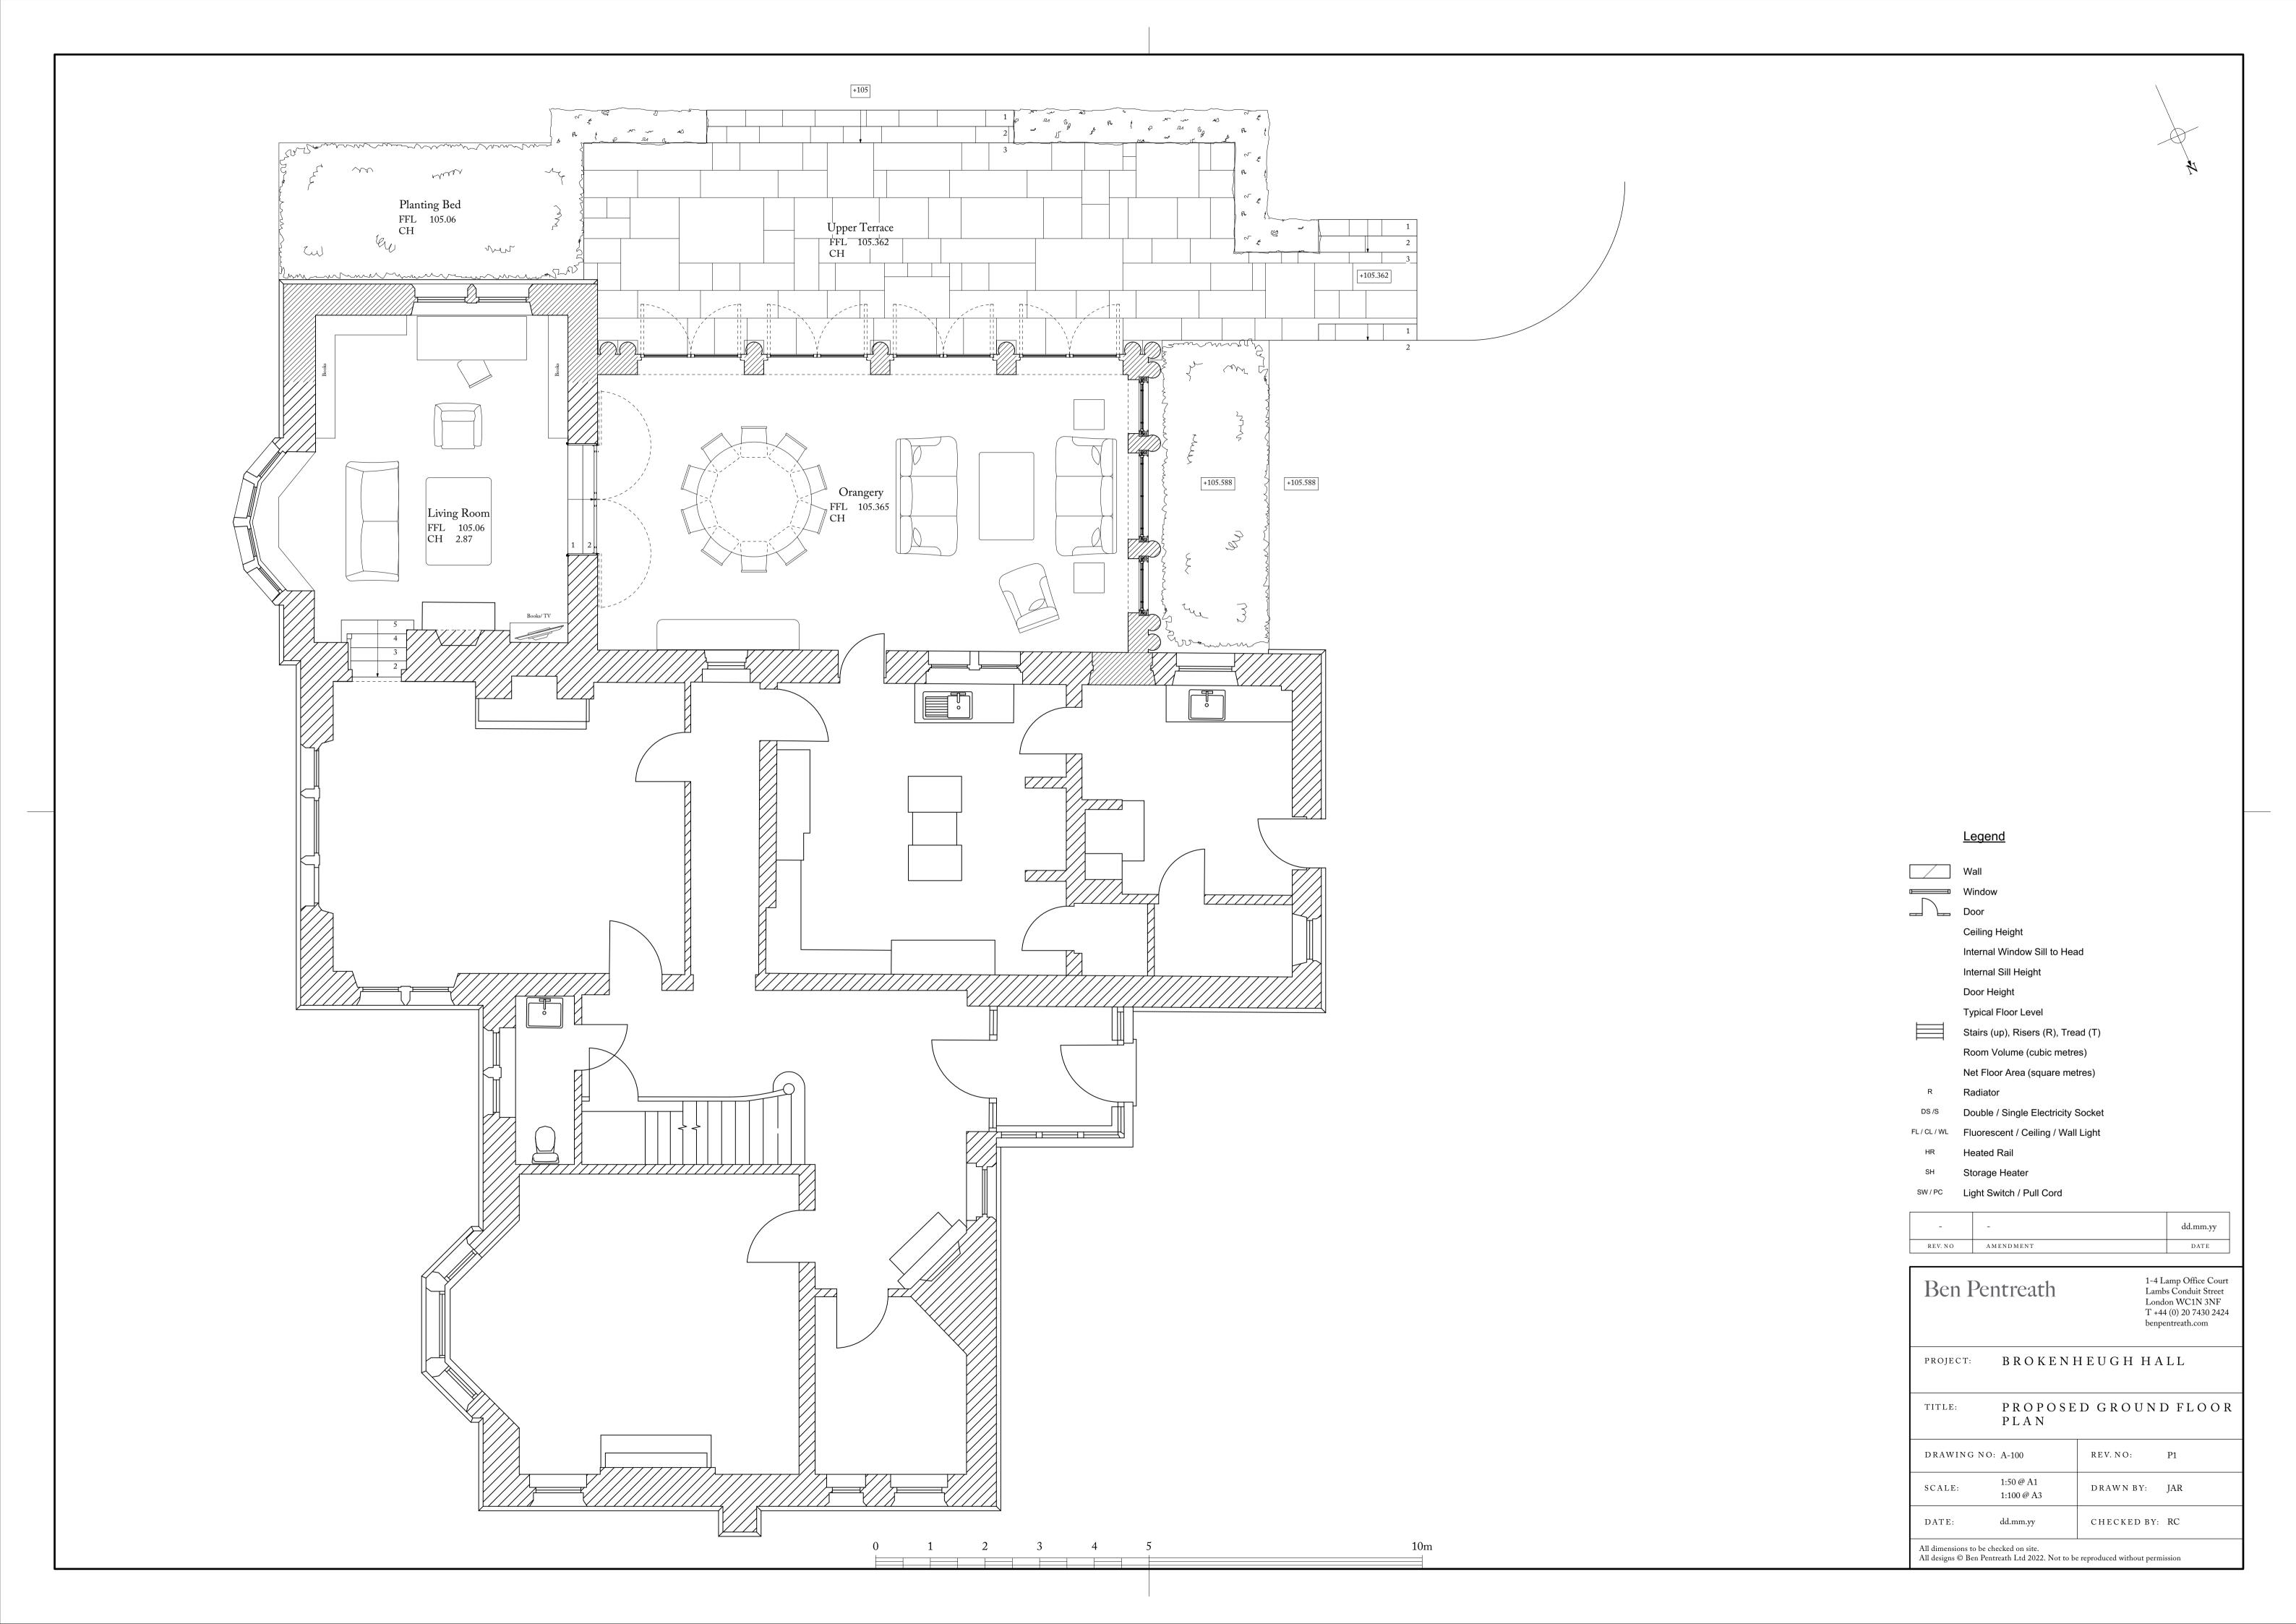

Window Door

Ceiling Height Internal Window Sill to Head

Internal Sill Height Door Height

Typical Floor Level Stairs (up), Risers (R), Tread (T)

Room Volume (cubic metres) Net Floor Area (square metres)

Double / Single Electricity Socket

FL/CL/WL Fluorescent / Ceiling / Wall Light

Storage Heater

SW/PC Light Switch / Pull Cord

| -       | -                 | dd.mm.yy |
|---------|-------------------|----------|
| REV. NO | A M E N D M E N T | DATE     |