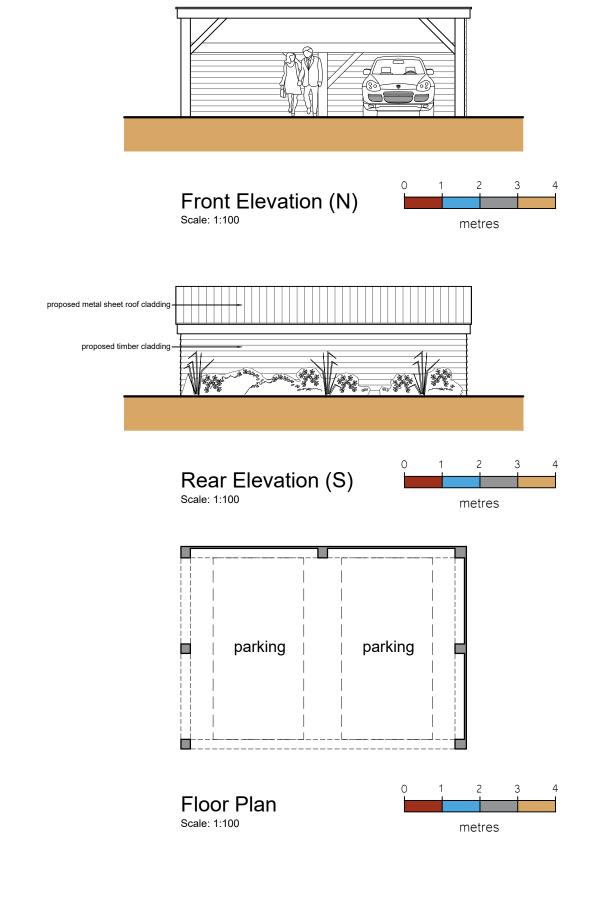

General Notes

- 1. All dimensions are shown in 'mm' unless otherwise stated.
  2. The contractor, sub-contractors and suppliers must verify all dimensions on site prior to the commencement of any work.
  3. This drawing is to be read in conjunction with all relevant engineers and
- specialist sub-contractors drawings and specifications.

  4. Any discrepancies are to be brought to the designers attention.

## FOR APPROVAL



Swann Edwards Architecture Limited, Swann Edwards Architecture, Black Barn, Fen Road, Guyhirn, Wisbech, Cambs. PE13 4AA t 01945 450694 e info@swannedwards.co.uk w www.swannedwards.co.uk

Proposed Dwelling & Car Port at Land Rear Of Burnsall, Squires Drove, Three Holes For: Mrs. I. Forth

Drawn by GT hecked by GE

Planning Drawing Car Port Floor Plan & Elevat