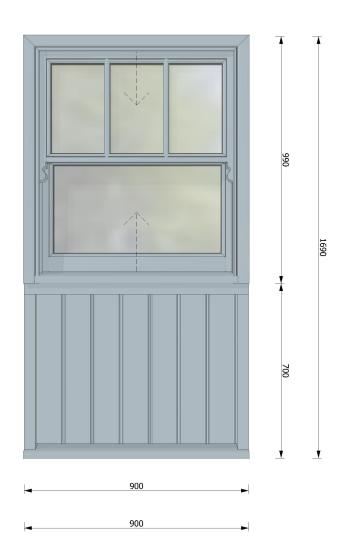

### window with boards

Profile System: Slidnig Sash Double Glazed Material: Sapele; Tricoya; Utile; Glass: 4-16-4 (4mm Clear - 4mm Low-E -Argon Back 2 b bar);

Moulding: Staff Bead; Parting Bead; Glazing Bead;

Address: The Joinery Shop, Newsham Grange, Greta Bridge, Barnard Castle.

PHONE: 07725 301 343

| Date: | Print Name: |
|-------|-------------|
|       |             |
|       | Signature:  |

Note: Please remember to initial each drawing where indicated. (Thank You)