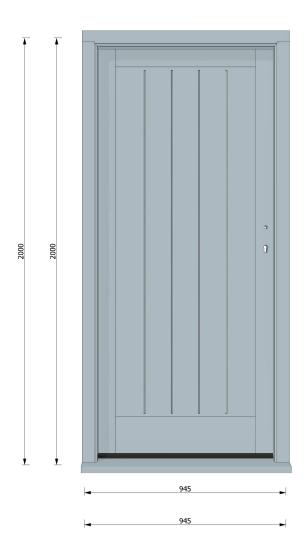

### door1

Z ×

Profile System: Doors Material: Utile; Tricoya; Sapele; Panel: Door Insulated Panel; Moulding: TSY3;

Address: The Joinery Shop, Newsham Grange, Greta Bridge, Barnard Castle.

PHONE: 07725 301 343