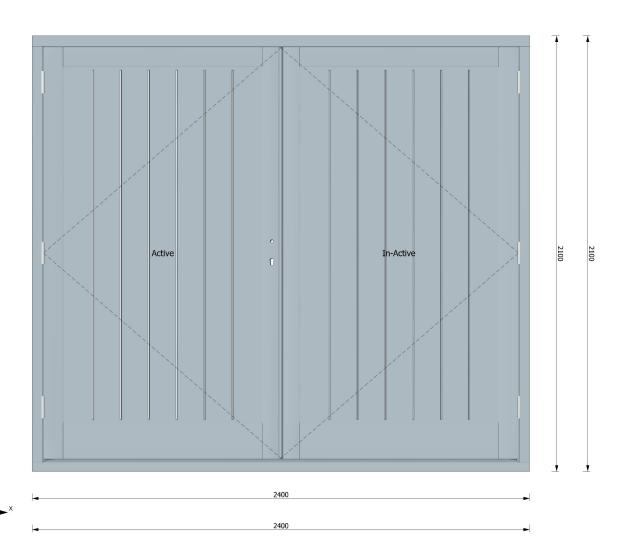

### Garage doors

Profile System: Doors Material: Sapele; Tricoya; Utile; Panel: Door Insulated Panel;

Address: The Joinery Shop, Newsham Grange, Greta Bridge, Barnard Castle.

PHONE: 07725 301 343