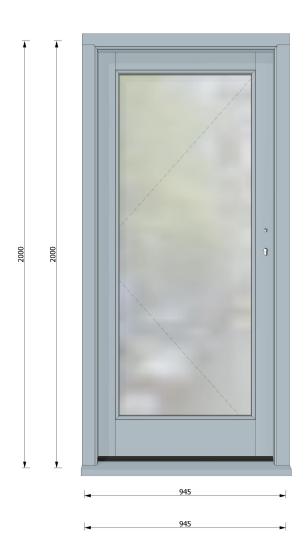

### Door 2

Profile System: Doors Material: Sapele; Tricoya; Utile; Glass: 6.4-14-4 (6.4mm Lami - 4mm Tough Low-E -Argon); Moulding: TSY3; Glazing Bead;

Address: The Joinery Shop, Newsham Grange, Greta Bridge, Barnard Castle.

PHONE: 07725 301 343