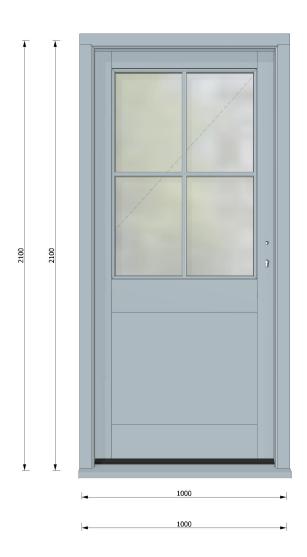

### Half glazed door

Profile System: Doors Material: Sapele; Tricoya; Utile; Glass: 4-16-4 (Not Set!); Panel: Door Insulated Panel; Moulding: Glazing Bead; TSX3;

Address: The Joinery Shop, Newsham Grange, Greta Bridge, Barnard Castle.

PHONE: 07725 301 343