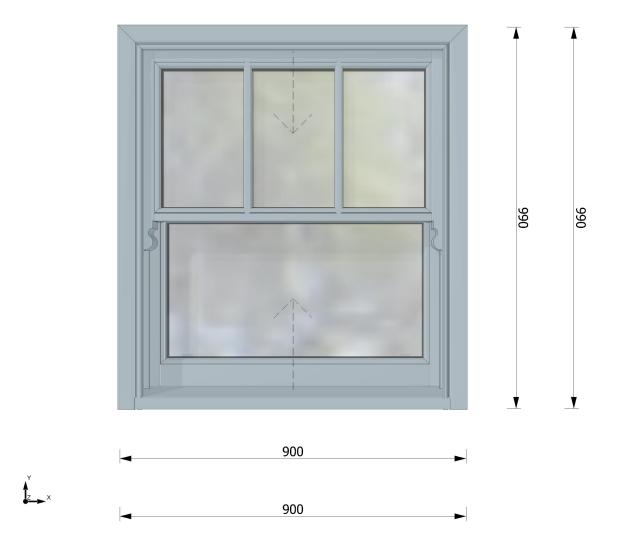

### windows

Profile System: Slidnig Sash Double Glazed Material: Sapele; Tricoya; Utile; Glass: 4-16-4 (4mm Clear - 4mm Low-E -Argon Back 2 b bar);

Moulding: Staff Bead; Parting Bead; Glazing Bead;

Address: The Joinery Shop, Newsham Grange, Greta Bridge, Barnard Castle.

PHONE: 07725 301 343