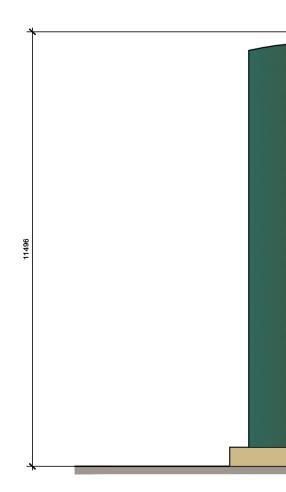

NORTH EAST ELEVATION SCALE: 1:100

NORTH WEST ELEVATION SCALE: 1:100

**ROOF PLAN** SCALE: 1:100

ALL ELEVATIONS SCALE: 1:100

( c )

<sup>1</sup> This document is the property of David Trundley Design Services Ltd and may not be reissued, loaned or copied in part or in whole without written permission  ${f C}$  2022

All dimensions are in millimetres unless stated otherwise. It is recommended that information is not scaled off this drawing.

This drawing should be read in conjunction with all other relevant information, specifications & schedules.

If this drawing is received electronically it is the recipients responsibility to print the document at the correct scale.

All dimensions to be checked on site prior to commencing work and any discrepancies to be advised immediately.