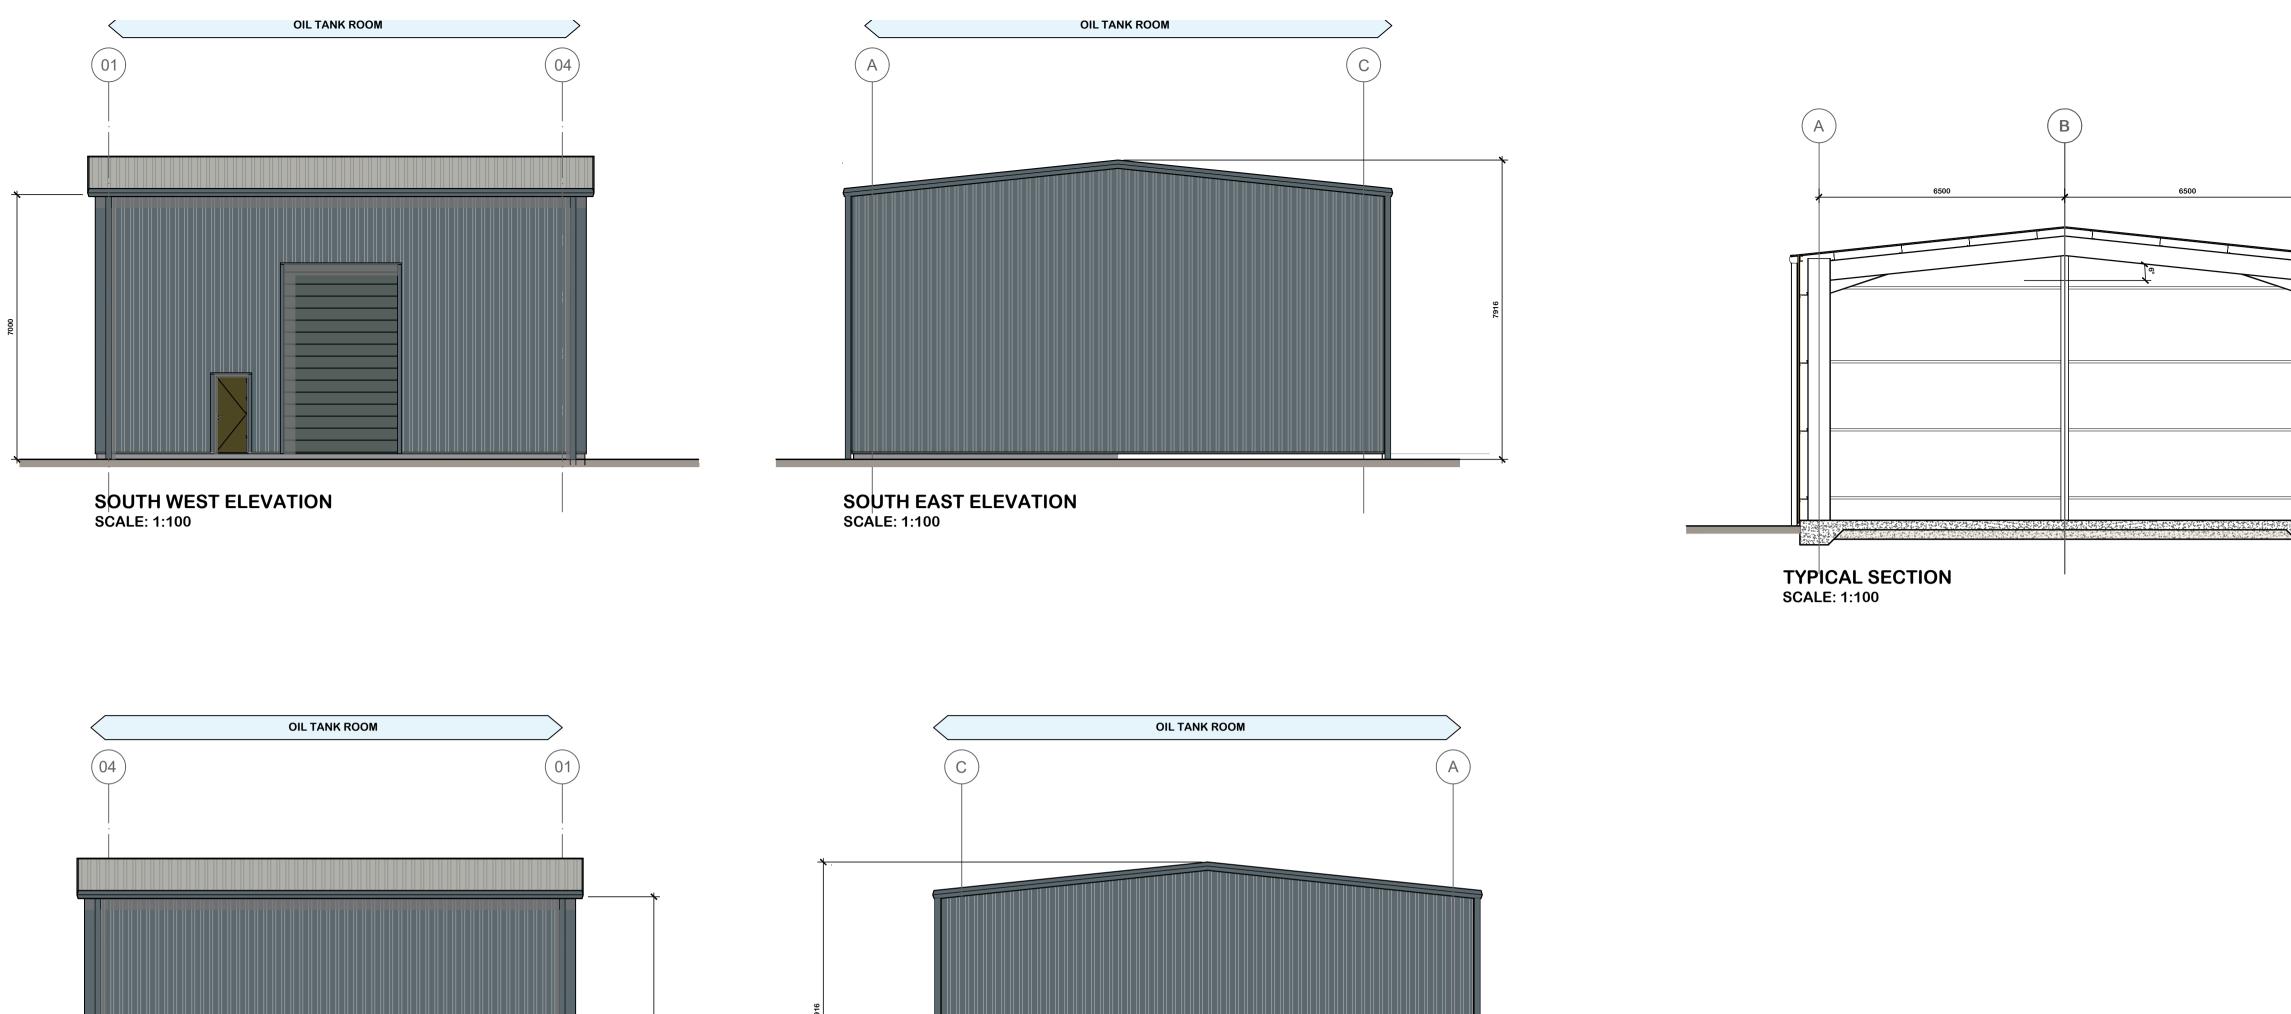

## **ELEVATION COLOUR KEY:**

TRAPEZOIDAL PROFILE CLADDING SYSTEM COLOUR: GOOSEWING GREY (RAL 7038)

TRAPEZOIDAL PROFILE CLADDING SYSTEM COLOUR: MERLIN GREY (RAL 180 40 05)

PERSONNEL SELF FINISHED DOORS: COLOUR: OLIVE GREEN (RAL 100 30 20)

VEHICLE ACCESS DOORS, SELF FINISHED: COLOUR: OLIVE GREEN (RAL 100 30 20)

If this drawing is unsigned in the check box then the drawing is an unauthorised issue and should not be used for any purposes