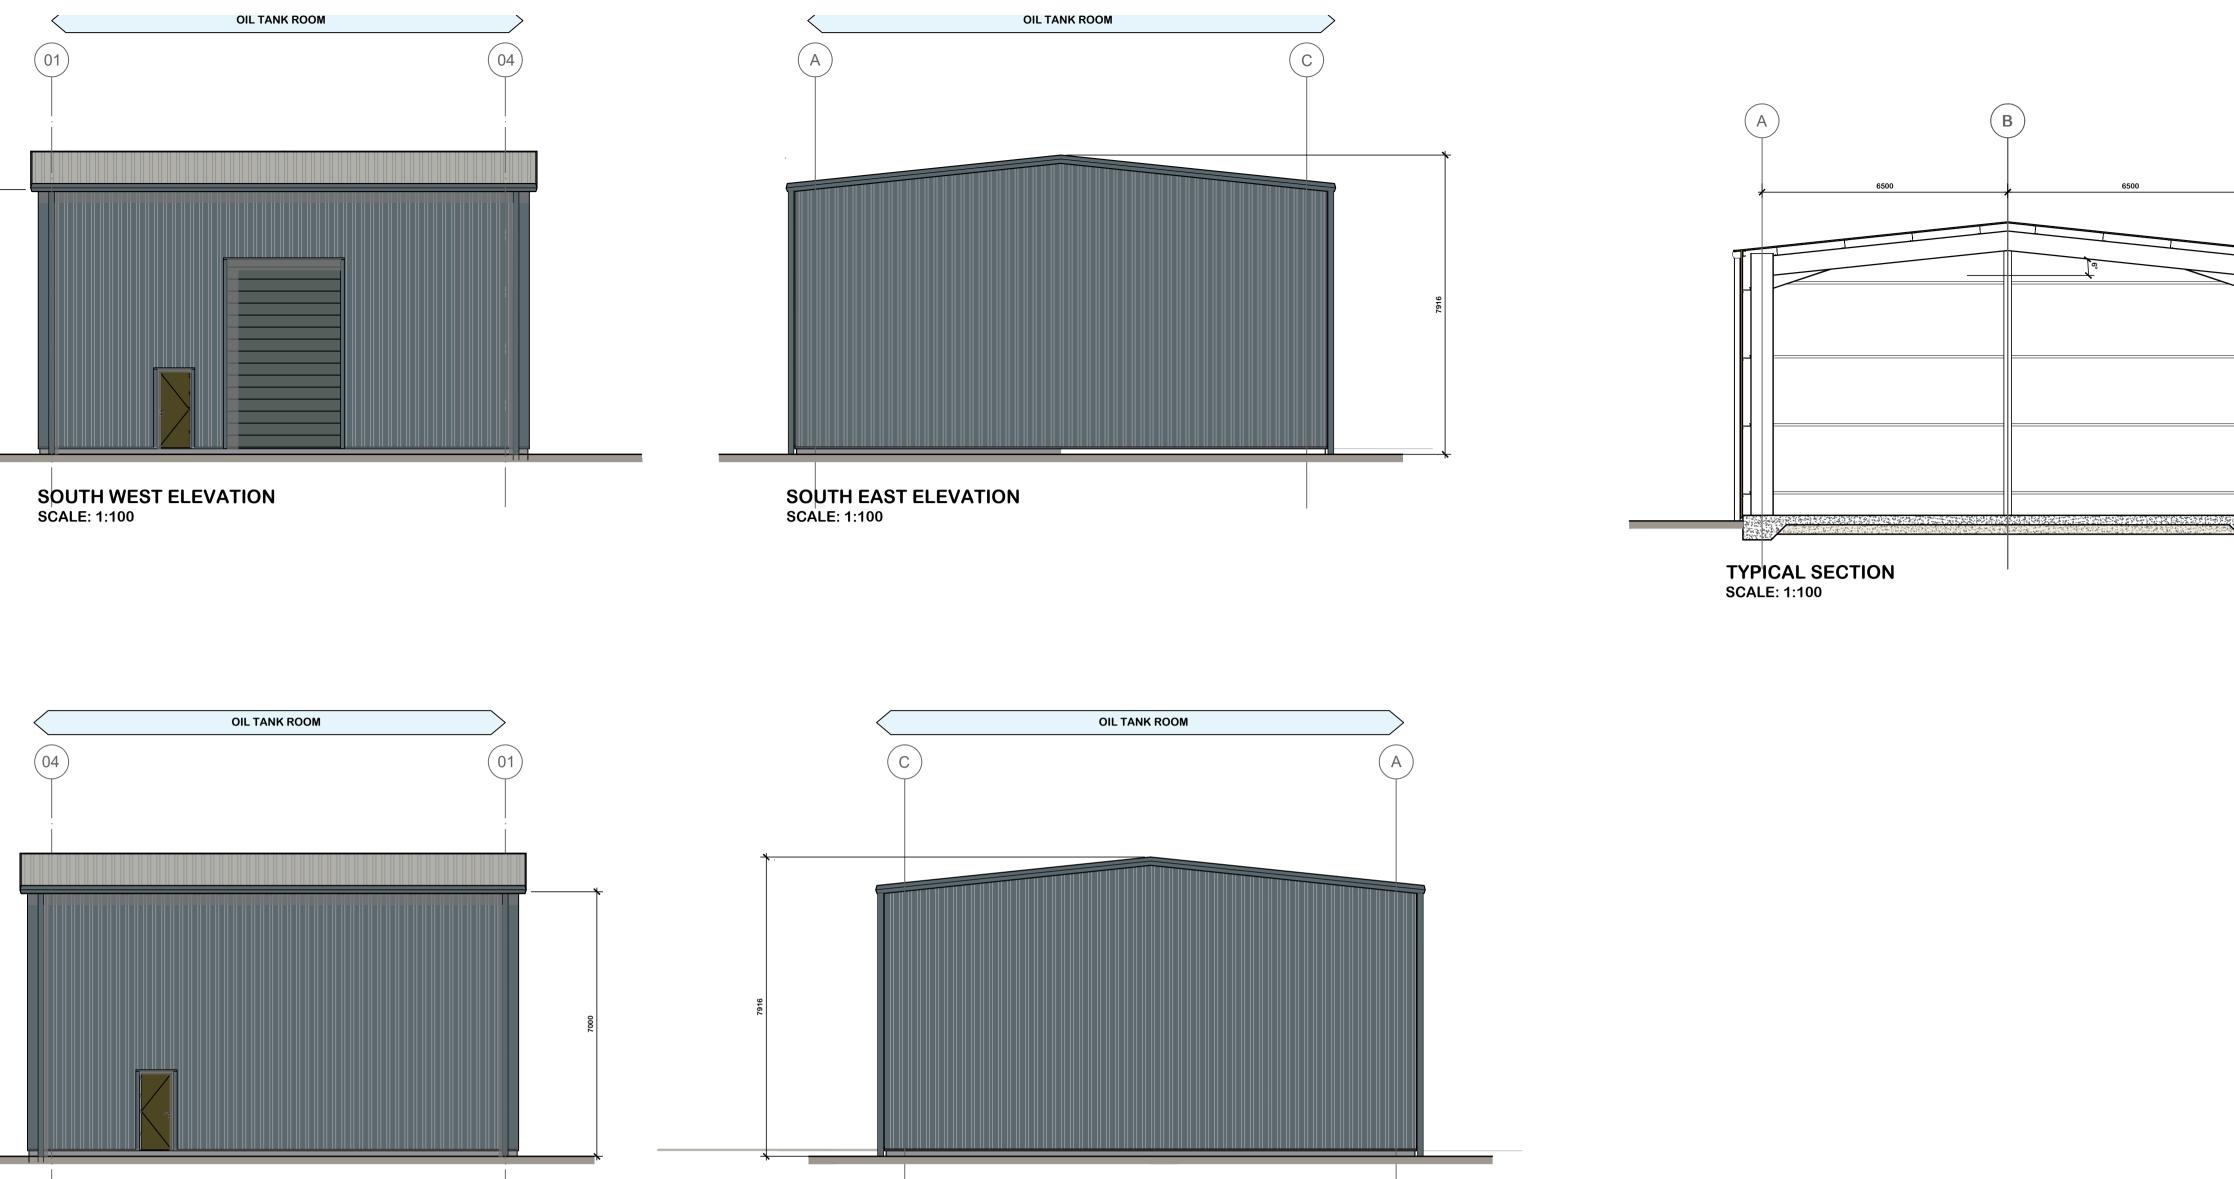

## **ELEVATION COLOUR KEY:**

TRAPEZOIDAL PROFILE CLADDING SYSTEM COLOUR: GOOSEWING GREY (RAL 7038)

TRAPEZOIDAL PROFILE CLADDING SYSTEM COLOUR: MERLIN GREY (RAL 180 40 05)

PERSONNEL SELF FINISHED DOORS: COLOUR: OLIVE GREEN (RAL 100 30 20)

VEHICLE ACCESS DOORS, SELF FINISHED: COLOUR: OLIVE GREEN (RAL 100 30 20)

If this drawing is unsigned in the check box then the drawing is an unauthorised issue and should not be used for any purposes