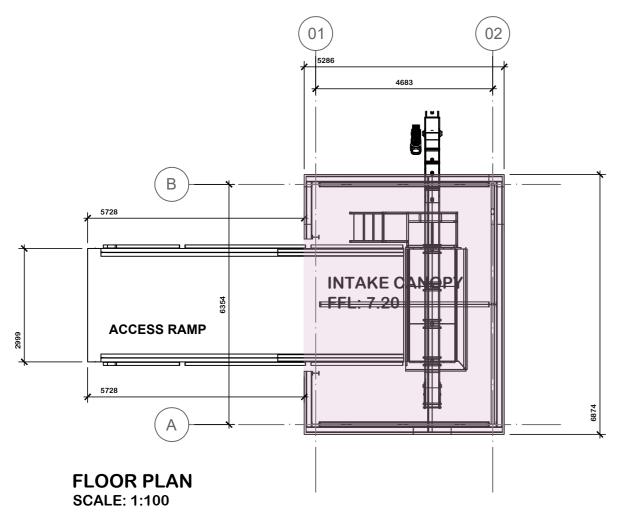

## SITE REDEVELOPMENT

Drawing Title:
INTAKE CANOPY BUILDING
PLAN, ELEVATIONS AND SECTION
Scale:
Date:
Date:
Drawing A2
DEC 2022
IPGT
Drawing Number:
Revision
Checked by:
Date:
Da

If this drawing is unsigned in the check box then the drawing is an unauthorised issue and should not be used for any purposes