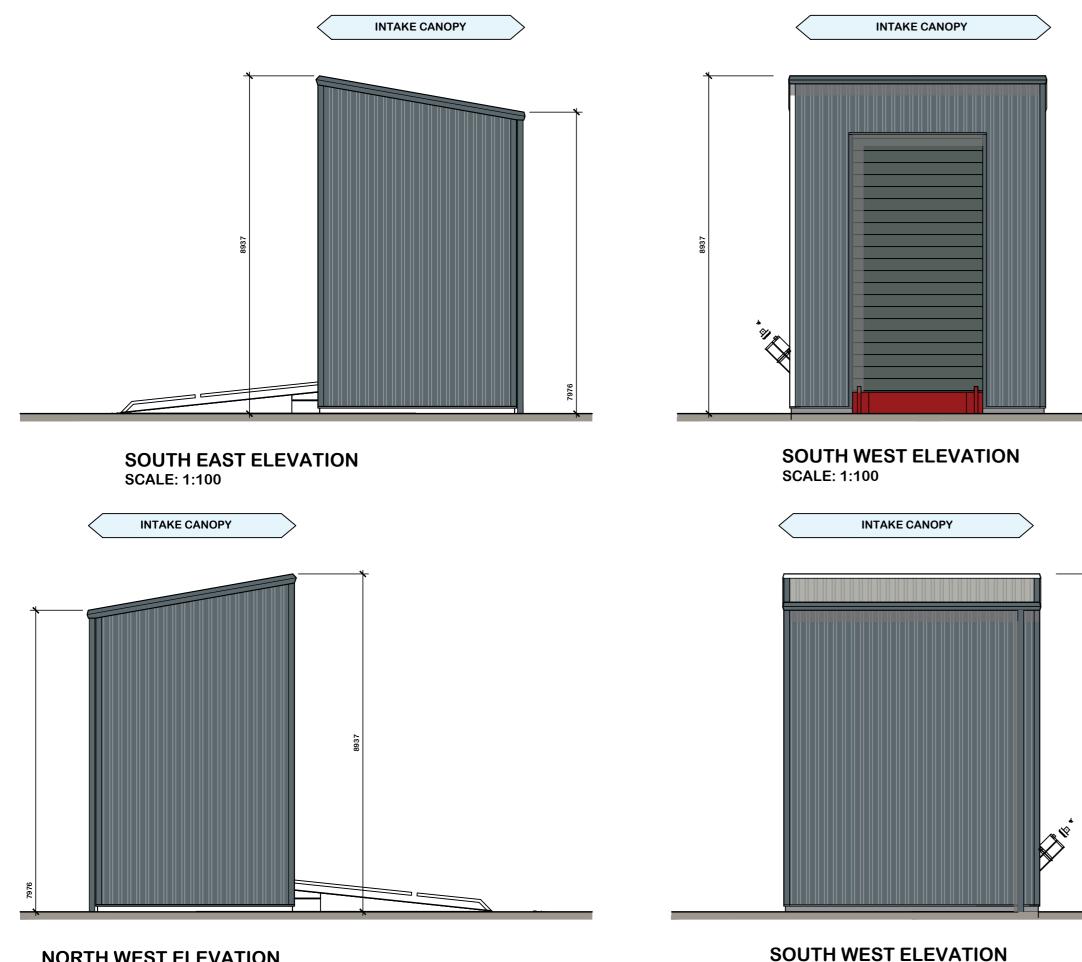

## SITE REDEVELOPMENT

Drawing Title:
INTAKE CANOPY BUILDING
PLAN, ELEVATIONS AND SECTION
Scale:
Date:
Date:
Drawing A2
DEC 2022
IPGT
Drawing Number:
Revision
Checked by:
Date:
Da

If this drawing is unsigned in the check box then the drawing is an unauthorised issue and should not be used for any purposes