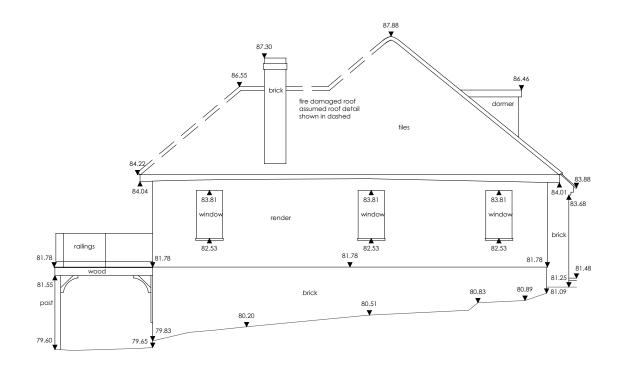

84.27

84.27

84.27

84.22

83.88

84.01

83.88

84.03

83.79

83.79

83.68

82.45

82.45

83.79

83.76

83.76

83.76

83.76

83.76

83.76

83.76

83.76

83.76

83.76

83.76

83.76

83.76

83.76

83.76

83.76

83.76

83.76

83.76

83.76

83.76

83.76

83.76

83.76

83.76

83.76

83.76

83.76

83.76

83.76

83.76

83.76

83.76

83.76

83.76

83.76

83.76

83.76

83.76

83.76

83.76

83.76

83.76

83.76

83.76

83.76

83.76

83.76

83.76

83.76

83.76

83.76

83.76

83.76

83.76

83.76

83.76

83.76

83.76

83.76

83.76

83.76

83.76

83.76

83.76

83.76

83.76

83.76

83.76

83.76

83.76

83.76

83.76

83.76

83.76

83.76

83.76

83.76

83.76

83.76

83.76

83.76

83.76

83.76

83.76

83.76

83.76

83.76

83.76

83.76

83.76

83.76

83.76

83.76

83.76

83.76

83.76

83.76

83.76

83.76