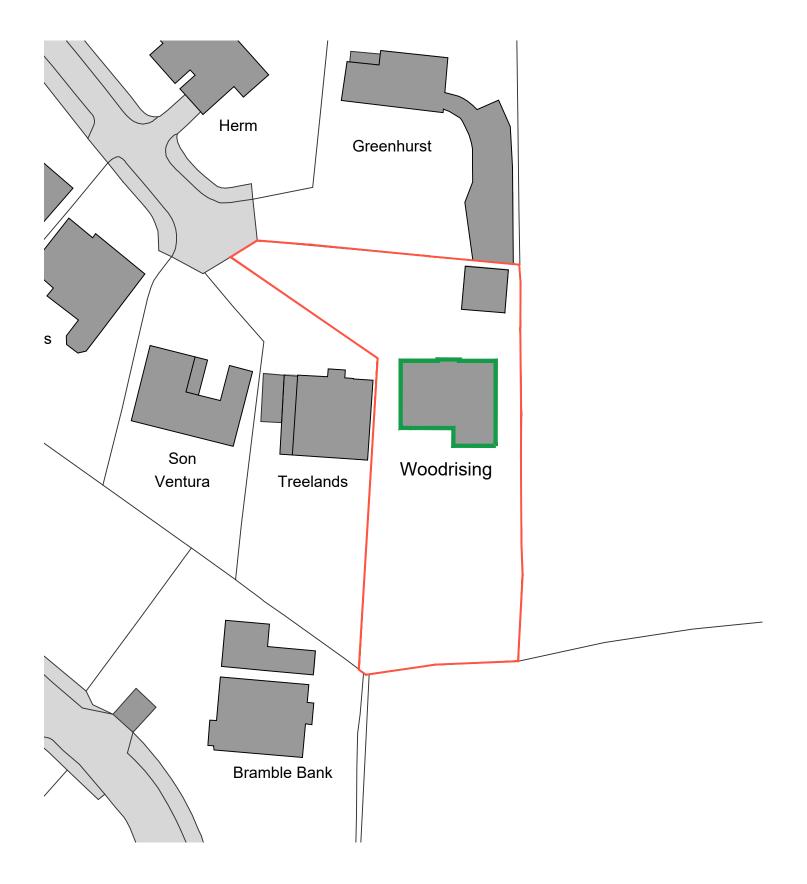

0 5

|                        | Woodrising, Bleadon, BS24 0AA  Title Existing Block Plan                                                                                                                                                                                                                                                                                                                                                       |            |          |
|------------------------|----------------------------------------------------------------------------------------------------------------------------------------------------------------------------------------------------------------------------------------------------------------------------------------------------------------------------------------------------------------------------------------------------------------|------------|----------|
|                        | 1124_001                                                                                                                                                                                                                                                                                                                                                                                                       | Revision = | PLANNING |
| WOTTON                 | Scale at A3<br>1:500                                                                                                                                                                                                                                                                                                                                                                                           | Jan 2023   | SL/GT/CD |
| DONOGHUE<br>Architects | Scale suitable for Planning purposes, use only figured dimensions for Construction. Any discrepancies are to be reported to Wotton Donoghue Architects immediately. Prior to the execution of the works and site, dimensions to be verified on site before any work is put in hand. Copyright reserved to Wotton Donoghue Architects to 444 {0} 117 9466966 e info@wdarchitects.co.uk w www.wdarchitects.co.uk |            |          |