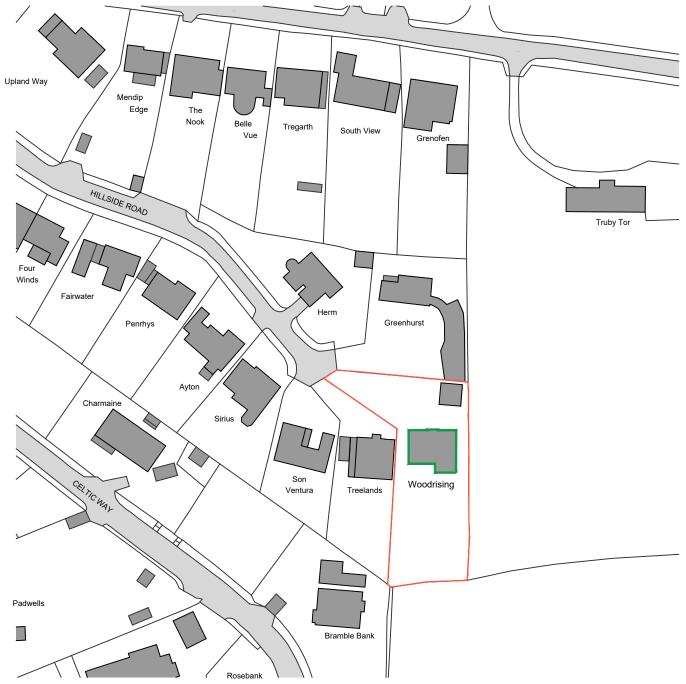

|   | Woodrising, Bleadon, BS24 0AA                                                                                                                                                                                                                                                                                                    |                           |                          |  |
|---|----------------------------------------------------------------------------------------------------------------------------------------------------------------------------------------------------------------------------------------------------------------------------------------------------------------------------------|---------------------------|--------------------------|--|
|   | Site Location Plan                                                                                                                                                                                                                                                                                                               |                           |                          |  |
|   | Drawing Number 1124_000                                                                                                                                                                                                                                                                                                          | Revision =                | PLANNING                 |  |
|   | Scale at A3                                                                                                                                                                                                                                                                                                                      | Date                      | Drawn / Checked By       |  |
| 1 | 1:1000                                                                                                                                                                                                                                                                                                                           | Jan 2023                  | SL/GT/CD                 |  |
| Ë | Scale suitable for Planning purposes, use only figured dimensions for Construction. Any discrepancies are to reported to Wotton Donoglue Architects immediately. Prior to the execution of the works on sile, all dimensic to be verified on site before any work is put in hand. Copyright reserved to Wotton Donoglue Architec |                           |                          |  |
| S | t +44 (0) 117 9466966                                                                                                                                                                                                                                                                                                            | e info@wdarchitects.co.uk | w www.wdarchitects.co.uk |  |