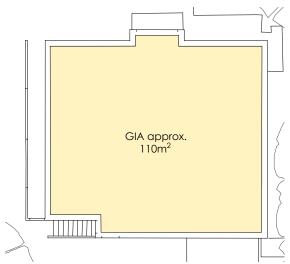

EXISTING
NORTH ELEVATION

EXISTING EAST ELEVATION

EXISTING SOUTH ELEVATION

EXISTING WEST ELEVATION

EXISTING LOWER GROUND FLOOR

GIA approx. 65m<sup>2</sup>

EXISTING GROUND FLOOR

GIA approx. 110m<sup>2</sup>