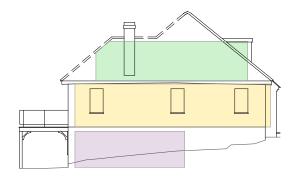

EXISTING
NORTH ELEVATION

EXISTING EAST ELEVATION

EXISTING SOUTH ELEVATION

EXISTING WEST ELEVATION

EXISTING LOWER GROUND FLOOR

GIA approx. 65m<sup>2</sup>

EXISTING GROUND FLOOR

GIA approx. 110m<sup>2</sup>