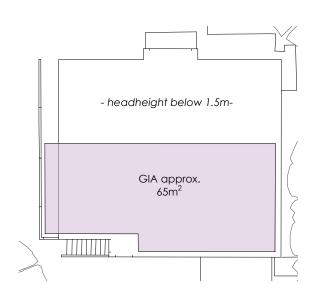

EXISTING
NORTH ELEVATION

EXISTING EAST ELEVATION

EXISTING SOUTH ELEVATION

EXISTING WEST ELEVATION

EXISTING LOWER GROUND FLOOR

GIA approx. 65m<sup>2</sup>

EXISTING GROUND FLOOR

GIA approx. 110m<sup>2</sup>