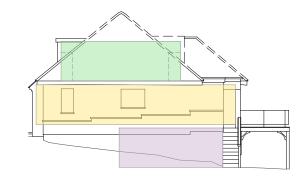

EXISTING
NORTH ELEVATION

EXISTING EAST ELEVATION

EXISTING SOUTH ELEVATION

EXISTING WEST ELEVATION

EXISTING LOWER GROUND FLOOR

GIA approx. 65m<sup>2</sup>

EXISTING GROUND FLOOR

GIA approx. 110m<sup>2</sup>