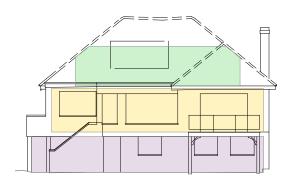

EXISTING
NORTH ELEVATION

EXISTING EAST ELEVATION

EXISTING SOUTH ELEVATION

EXISTING WEST ELEVATION

EXISTING LOWER GROUND FLOOR

GIA approx. 65m<sup>2</sup>

EXISTING GROUND FLOOR

GIA approx. 110m<sup>2</sup>