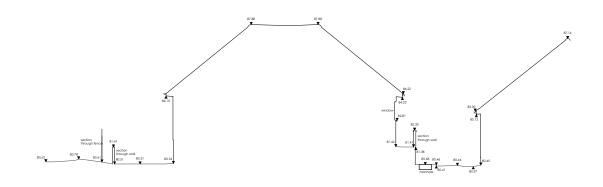

SECTION A-A

SECTION B-B

These plans are illustrative only & issued without warranty of any kind either expressed or implied. Any person(s) or organization(s) making use of or relying upon this data, is responsible for confirming its accuracy and completeness. Wotton Donoghue Architects are not Responsible for edited or reproduced versions of this in digital and or hard copy data format.

Note:

0 2

| Woodrising, Bleadon, BS24 0AA                                                                                                                                                                                                                                                                                                                                                                        |                                                                                                                                                                                                                       |                                                                                                                                                                                                                                                                                                               |
|------------------------------------------------------------------------------------------------------------------------------------------------------------------------------------------------------------------------------------------------------------------------------------------------------------------------------------------------------------------------------------------------------|-----------------------------------------------------------------------------------------------------------------------------------------------------------------------------------------------------------------------|---------------------------------------------------------------------------------------------------------------------------------------------------------------------------------------------------------------------------------------------------------------------------------------------------------------|
| Existing Site Sections A-A and B-B                                                                                                                                                                                                                                                                                                                                                                   |                                                                                                                                                                                                                       |                                                                                                                                                                                                                                                                                                               |
| Drawing Number 1124_030                                                                                                                                                                                                                                                                                                                                                                              | Revision -                                                                                                                                                                                                            | Status<br>PLANNING                                                                                                                                                                                                                                                                                            |
| Scale at A3<br>1:200                                                                                                                                                                                                                                                                                                                                                                                 | November 2022                                                                                                                                                                                                         | Drawn / Checked By<br>GT/CD                                                                                                                                                                                                                                                                                   |
| Scale suitable for Planning purposes, use only figured dimensions for Construction. Any discrepancies are to be reported to Wotton Donoghue Architects immediately. Prior to the execution of the works on site, all dimensions to be verified on site before any work is put in hand. Copyright reserved to Wotton Donoghue Architects to be to be verified on site before any work is put in hand. |                                                                                                                                                                                                                       |                                                                                                                                                                                                                                                                                                               |
|                                                                                                                                                                                                                                                                                                                                                                                                      | Woodrising, Ble<br>Title<br>Existing Site Se<br>Drawing Number<br>1124_030<br>Scale at A3<br>1:200<br>Scale suitable for Hanning purposes<br>reported for Worton Danague Archi<br>to be verified on site before any w | Woodrising, Bleadon, BS24 0AA   Title   Existing Site Sections A-A and B   Drawing Number   1124_030 -   Scale at A3 Date   1:200 November 2022   Scale suitable for Planning purposes. use only figured dimensions for Constructor to be verified on site before any work is put in hand. Copyright reserved |