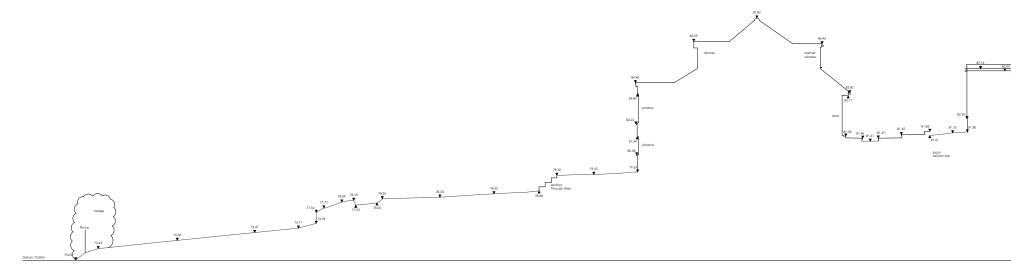

SECTION A-A

SECTION B-B

These plans are illustrative only & issued without warranty of any kind either expressed or implied. Any person(s) or organization(s) making use of or relying upon this data, is responsible for confirming its accuracy and completeness. Wotton Donoghue Architects are not Responsible for edited or reproduced versions of this in digital and or hard copy data format.

Note:

0 2

| Woodrising, Bleadon, BS24 0AA                                                                                                                                                                                                                                                                                                                                                                        |                                                                                                                                                                                                                       |                                                                                                                                                                                                                                                                                                               |
|------------------------------------------------------------------------------------------------------------------------------------------------------------------------------------------------------------------------------------------------------------------------------------------------------------------------------------------------------------------------------------------------------|-----------------------------------------------------------------------------------------------------------------------------------------------------------------------------------------------------------------------|---------------------------------------------------------------------------------------------------------------------------------------------------------------------------------------------------------------------------------------------------------------------------------------------------------------|
| Existing Site Sections A-A and B-B                                                                                                                                                                                                                                                                                                                                                                   |                                                                                                                                                                                                                       |                                                                                                                                                                                                                                                                                                               |
| Drawing Number 1124_030                                                                                                                                                                                                                                                                                                                                                                              | Revision -                                                                                                                                                                                                            | Status<br>PLANNING                                                                                                                                                                                                                                                                                            |
| Scale at A3<br>1:200                                                                                                                                                                                                                                                                                                                                                                                 | November 2022                                                                                                                                                                                                         | Drawn / Checked By<br>GT/CD                                                                                                                                                                                                                                                                                   |
| Scale suitable for Planning purposes, use only figured dimensions for Construction. Any discrepancies are to be reported to Wotton Donoghue Architects immediately. Prior to the execution of the works on site, all dimensions to be verified on site before any work is put in hand. Copyright reserved to Wotton Donoghue Architects to be to be verified on site before any work is put in hand. |                                                                                                                                                                                                                       |                                                                                                                                                                                                                                                                                                               |
|                                                                                                                                                                                                                                                                                                                                                                                                      | Woodrising, Ble<br>Title<br>Existing Site Se<br>Drawing Number<br>1124_030<br>Scale at A3<br>1:200<br>Scale suitable for Hanning purposes<br>reported for Worton Danague Archi<br>to be verified on site before any w | Woodrising, Bleadon, BS24 0AA   Title   Existing Site Sections A-A and B   Drawing Number   1124_030 -   Scale at A3 Date   1:200 November 2022   Scale suitable for Planning purposes. use only figured dimensions for Constructor to be verified on site before any work is put in hand. Copyright reserved |