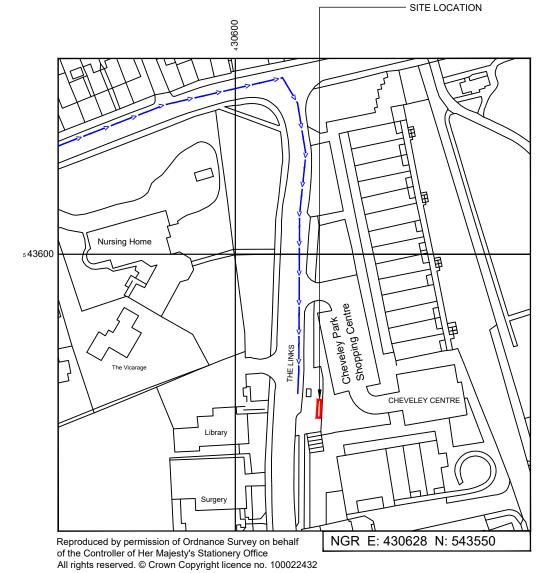

## SITE LOCATION PLAN

0 1:1250 25m 50

#### DIRECTIONS TO SITE:

Heading north east on the A1(M) at J62 take the A690 exit, at Carrville Interchange take the 3rd exit onto A690 Sunderland, turn right onto High St, turn left onto Broomside Ln, turn left to stay on Broomside Ln, turn right onto the Links, the site is on the left in front of the Cleveley Park shopping centre