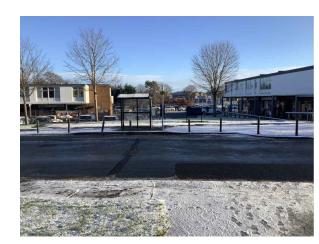

SITE LOCATION -





Reproduced by permission of Ordnance Survey on behalf of the Controller of Her Majesty's Stationery Office All rights reserved. © Crown Copyright licence no. 100022432

## SITE AREA PLAN

0 1:50,000 1km 2



SITE PHOTOGRAPH



## SITE LOCATION PLAN

0 1:1250 25m 50



# GOOGLE MAPS QR CODE

GOOGLE MAPS - Hyperlink to map of the site

GOOGLE STREETVIEW - Hyperlink to streetview of the site

### NOTES:

1. ALL DIMENSIONS IN MM UNLESS OTHERWISE NOTED.

#### DIRECTIONS TO SITE:

Heading north east on the A1(M) at J62 take the A690 exit, at Carrville Interchange take the 3rd exit onto A690 Sunderland, turn right onto High St, turn left onto Broomside Ln, turn left to stay on Broomside Ln, turn right onto the Links, the site is on the left in front of the Cleveley Park shopping centre

Site Location:

Access Route To Site:

 Master:
 MBNL / EE / H3G:
 Project.
 Purpose of Issue:
 Issue:

 M001
 H3G
 DENSIFICATION SW
 Planning
 A

 Date:
 26/01/2023
 Revision / Upgrade Description:

 Drawn:
 D.Park