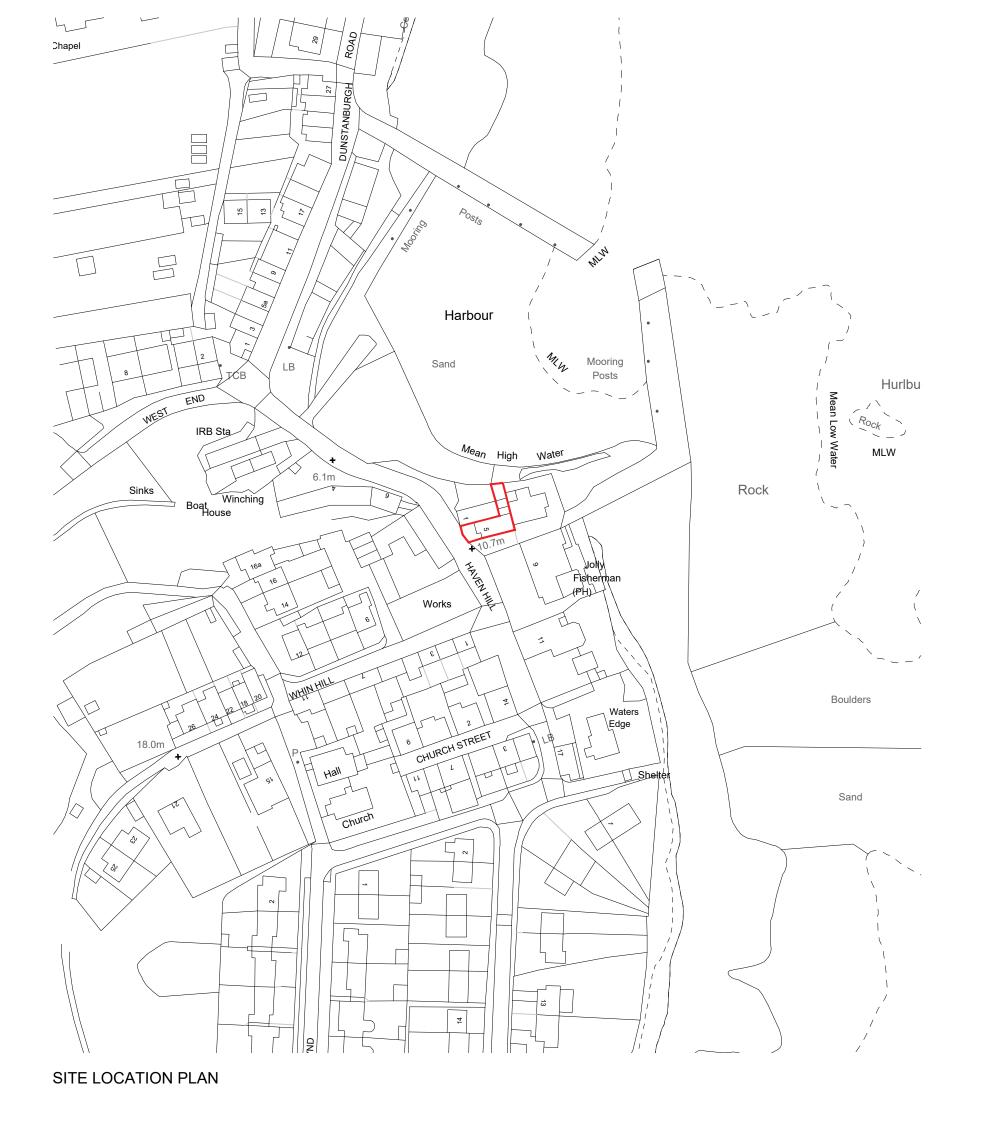

Descript

Description

Site Location Plan

File Path

FIIE PATN Z1,2020 Job Folder(2064\_5 Harbour Masters Cottage\7 Drawings\3 Current(Existing and proposed sit LR.dwg

Drawing 2065/P/001