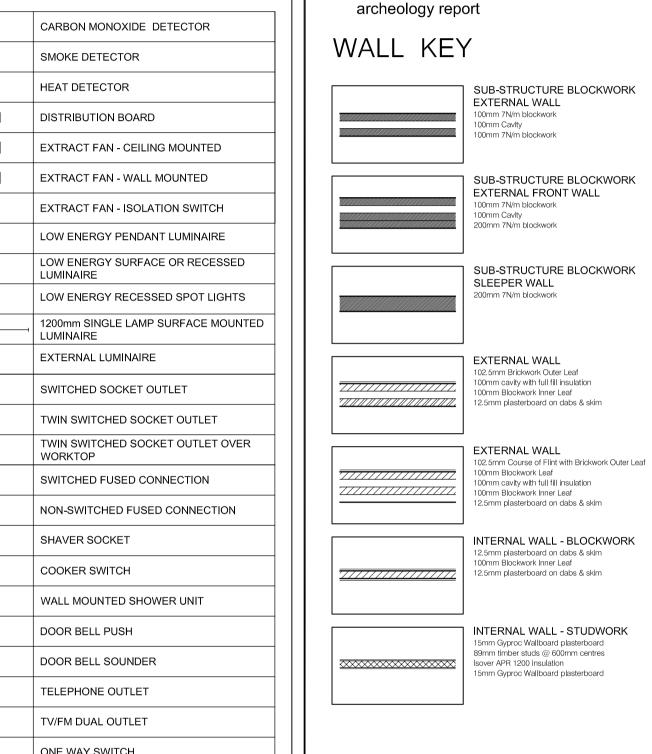

## SERVICES KEY

| SMOKE DETECTOR  DH HEAT DETECTOR  DISTRIBUTION BOARD  EXTRACT FAN - CEILING MOUNTED  EXTRACT FAN - WALL MOUNTED  EXTRACT FAN - ISOLATION SWITCH  LOW ENERGY PENDANT LUMINAIRE  LOW ENERGY SURFACE OR RECESSED LUMINAIRE  LOW ENERGY RECESSED SPOT LIGHTS                                                                                                                                                                                                                                                                                                                                                                                                                     | (co)                        | CARBON MONOXIDE DETECTOR           |
|------------------------------------------------------------------------------------------------------------------------------------------------------------------------------------------------------------------------------------------------------------------------------------------------------------------------------------------------------------------------------------------------------------------------------------------------------------------------------------------------------------------------------------------------------------------------------------------------------------------------------------------------------------------------------|-----------------------------|------------------------------------|
| DH HEAT DETECTOR  DISTRIBUTION BOARD  EXTRACT FAN - CEILING MOUNTED  EXTRACT FAN - WALL MOUNTED  EXTRACT FAN - ISOLATION SWITCH  LOW ENERGY PENDANT LUMINAIRE  LOW ENERGY SURFACE OR RECESSED LUMINAIRE  LOW ENERGY RECESSED SPOT LIGHTS  1200mm SINGLE LAMP SURFACE MOUNTED LUMINAIRE  EXT EXTERNAL LUMINAIRE  SWITCHED SOCKET OUTLET  TWIN SWITCHED SOCKET OUTLET  TWIN SWITCHED SOCKET OUTLET OVER WORKTOP  SWITCHED FUSED CONNECTION  NON-SWITCHED FUSED CONNECTION  SHAVER SOCKET  C COOKER SWITCH  S WALL MOUNTED SHOWER UNIT  DOOR BELL PUSH  DOOR BELL SOUNDER  TELEPHONE OUTLET  TVIFM DUAL OUTLET  TWO WAY SWITCH  INTERMEDIATE SWITCH  ONE WAY SWITCH  RADIATOR   |                             |                                    |
| DISTRIBUTION BOARD  EXTRACT FAN - CEILING MOUNTED  EXTRACT FAN - WALL MOUNTED  EXTRACT FAN - ISOLATION SWITCH  LOW ENERGY PENDANT LUMINAIRE  LOW ENERGY SURFACE OR RECESSED  LUMINAIRE  LOW ENERGY RECESSED SPOT LIGHTS  1200mm SINGLE LAMP SURFACE MOUNTED  LUMINAIRE  EXT  EXTERNAL LUMINAIRE  SWITCHED SOCKET OUTLET  TWIN SWITCHED SOCKET OUTLET  TWIN SWITCHED SOCKET OUTLET  WORKTOP  SWITCHED FUSED CONNECTION  NON-SWITCHED FUSED CONNECTION  SHAVER SOCKET  COOKER SWITCH  SWALL MOUNTED SHOWER UNIT  DOOR BELL PUSH  DOOR BELL PUSH  DOOR BELL SOUNDER  TELEPHONE OUTLET  TV/FM DUAL OUTLET  TWO WAY SWITCH  INTERMEDIATE SWITCH  ONE WAY CEILING SWITCH  RADIATOR | (DS)                        | SMOKE DETECTOR                     |
| EXTRACT FAN - CEILING MOUNTED  EXTRACT FAN - WALL MOUNTED  IS EXTRACT FAN - ISOLATION SWITCH  (LE) LOW ENERGY PENDANT LUMINAIRE  (LE) LOW ENERGY SURFACE OR RECESSED LUMINAIRE  (LE) LOW ENERGY RECESSED SPOT LIGHTS  1200mm SINGLE LAMP SURFACE MOUNTED LUMINAIRE  EXT) EXTERNAL LUMINAIRE  EXT) EXTERNAL LUMINAIRE  SWITCHED SOCKET OUTLET  TWIN SWITCHED SOCKET OUTLET  TWIN SWITCHED SOCKET OUTLET  NON-SWITCHED FUSED CONNECTION  SWITCHED FUSED CONNECTION  SHAVER SOCKET  C COOKER SWITCH  S WALL MOUNTED SHOWER UNIT  DOOR BELL PUSH  DOOR BELL SOUNDER  TELEPHONE OUTLET  TV/FM DUAL OUTLET  TWO WAY SWITCH  INTERMEDIATE SWITCH  RADIATOR                          | ОН                          | HEAT DETECTOR                      |
| EXTRACT FAN - WALL MOUNTED  IS EXTRACT FAN - ISOLATION SWITCH  (LE) LOW ENERGY PENDANT LUMINAIRE  (LE) LOW ENERGY SURFACE OR RECESSED LUMINAIRE  (LE) LOW ENERGY RECESSED SPOT LIGHTS  1200mm SINGLE LAMP SURFACE MOUNTED LUMINAIRE  EXT EXTERNAL LUMINAIRE  EXT SWITCHED SOCKET OUTLET  TWIN SWITCHED SOCKET OUTLET  WORKTOP  SWITCHED FUSED CONNECTION  NON-SWITCHED FUSED CONNECTION  SHAVER SOCKET  C COOKER SWITCH  WALL MOUNTED SHOWER UNIT  DOOR BELL PUSH  DOOR BELL PUSH  DOOR BELL SOUNDER  TELEPHONE OUTLET  TV/FM DUAL OUTLET  TWO WAY SWITCH  INTERMEDIATE SWITCH  CONE WAY CEILING SWITCH                                                                      |                             | DISTRIBUTION BOARD                 |
| EXTRACT FAN - ISOLATION SWITCH  (LE)  LOW ENERGY PENDANT LUMINAIRE  LOW ENERGY SURFACE OR RECESSED LUMINAIRE  LOW ENERGY RECESSED SPOT LIGHTS  1200mm SINGLE LAMP SURFACE MOUNTED LUMINAIRE  EXTERNAL LUMINAIRE  EXTERNAL LUMINAIRE  SWITCHED SOCKET OUTLET  TWIN SWITCHED SOCKET OUTLET  TWIN SWITCHED SOCKET OUTLET  WORKTOP  SWITCHED FUSED CONNECTION  NON-SWITCHED FUSED CONNECTION  SHAVER SOCKET  COOKER SWITCH  WALL MOUNTED SHOWER UNIT  DOOR BELL PUSH  DOOR BELL SOUNDER  TELEPHONE OUTLET  TV/FM DUAL OUTLET  ONE WAY SWITCH  INTERMEDIATE SWITCH  WALL MOUNTED SWITCH  RADIATOR                                                                                 | $\otimes$                   | EXTRACT FAN - CEILING MOUNTED      |
| LE LOW ENERGY PENDANT LUMINAIRE  LOW ENERGY SURFACE OR RECESSED LUMINAIRE  LOW ENERGY RECESSED SPOT LIGHTS  1200mm SINGLE LAMP SURFACE MOUNTED LUMINAIRE  EXT EXTERNAL LUMINAIRE  SWITCHED SOCKET OUTLET  TWIN SWITCHED SOCKET OUTLET  TWIN SWITCHED SOCKET OUTLET OVER WORKTOP  SWITCHED FUSED CONNECTION  NON-SWITCHED FUSED CONNECTION  SHAVER SOCKET  COOKER SWITCH  SUMLL MOUNTED SHOWER UNIT  DOOR BELL PUSH  DOOR BELL PUSH  DOOR BELL SOUNDER  TELEPHONE OUTLET  TV/FM DUAL OUTLET  TWO WAY SWITCH  INTERMEDIATE SWITCH  RADIATOR                                                                                                                                    | $\longleftrightarrow$       | EXTRACT FAN - WALL MOUNTED         |
| LE LOW ENERGY SURFACE OR RECESSED LUMINAIRE  LOW ENERGY RECESSED SPOT LIGHTS  1200mm SINGLE LAMP SURFACE MOUNTED LUMINAIRE  EXT EXTERNAL LUMINAIRE  SWITCHED SOCKET OUTLET  TWIN SWITCHED SOCKET OUTLET OVER WORKTOP  SWITCHED FUSED CONNECTION  NON-SWITCHED FUSED CONNECTION  SHAVER SOCKET  COOKER SWITCH  WALL MOUNTED SHOWER UNIT  DOOR BELL PUSH  DOOR BELL SOUNDER  TELEPHONE OUTLET  TV/FM DUAL OUTLET  ONE WAY SWITCH  INTERMEDIATE SWITCH  RADIATOR                                                                                                                                                                                                                | IS                          | EXTRACT FAN - ISOLATION SWITCH     |
| LUMINAIRE  LOW ENERGY RECESSED SPOT LIGHTS  1200mm SINGLE LAMP SURFACE MOUNTED LUMINAIRE  EXT EXTERNAL LUMINAIRE  SWITCHED SOCKET OUTLET  TWIN SWITCHED SOCKET OUTLET  TWIN SWITCHED SOCKET OUTLET OVER WORKTOP  SWITCHED FUSED CONNECTION  NON-SWITCHED FUSED CONNECTION  S SHAVER SOCKET  C COOKER SWITCH  S WALL MOUNTED SHOWER UNIT  DOOR BELL PUSH  DOOR BELL SOUNDER  TELEPHONE OUTLET  TV/FM DUAL OUTLET  ONE WAY SWITCH  TWO WAY SWITCH  INTERMEDIATE SWITCH  RADIATOR                                                                                                                                                                                               | (LE)                        | LOW ENERGY PENDANT LUMINAIRE       |
| 1200mm SINGLE LAMP SURFACE MOUNTED LUMINAIRE  EXT EXTERNAL LUMINAIRE  SWITCHED SOCKET OUTLET  TWIN SWITCHED SOCKET OUTLET  TWIN SWITCHED SOCKET OUTLET OVER WORKTOP  SWITCHED FUSED CONNECTION  NON-SWITCHED FUSED CONNECTION  SHAVER SOCKET  COOKER SWITCH  WALL MOUNTED SHOWER UNIT  DOOR BELL PUSH  DOOR BELL SOUNDER  TELEPHONE OUTLET  TV/FM DUAL OUTLET  ONE WAY SWITCH  INTERMEDIATE SWITCH  ONE WAY CEILING SWITCH  RADIATOR                                                                                                                                                                                                                                         | LE                          |                                    |
| LUMINAIRE  EXT  EXTERNAL LUMINAIRE  SWITCHED SOCKET OUTLET  TWIN SWITCHED SOCKET OUTLET  TWIN SWITCHED SOCKET OUTLET OVER WORKTOP  SWITCHED FUSED CONNECTION  NON-SWITCHED FUSED CONNECTION  SHAVER SOCKET  COCKER SWITCH  WALL MOUNTED SHOWER UNIT  DOOR BELL PUSH  DOOR BELL SOUNDER  TELEPHONE OUTLET  TV/FM DUAL OUTLET  ONE WAY SWITCH  TWO WAY SWITCH  TWO WAY SWITCH  NTERMEDIATE SWITCH  RADIATOR                                                                                                                                                                                                                                                                    | (LE)                        | LOW ENERGY RECESSED SPOT LIGHTS    |
| SWITCHED SOCKET OUTLET  TWIN SWITCHED SOCKET OUTLET OVER WORKTOP  SWITCHED FUSED CONNECTION  NON-SWITCHED FUSED CONNECTION  SHAVER SOCKET  COOKER SWITCH  WALL MOUNTED SHOWER UNIT  DOOR BELL PUSH  DOOR BELL SOUNDER  TELEPHONE OUTLET  TV/FM DUAL OUTLET  ONE WAY SWITCH  INTERMEDIATE SWITCH  ONE WAY CEILING SWITCH  RADIATOR                                                                                                                                                                                                                                                                                                                                            | O                           | 1200mm SINGLE LAMP SURFACE MOUNTED |
| TWIN SWITCHED SOCKET OUTLET  TWIN SWITCHED SOCKET OUTLET OVER WORKTOP  SWITCHED FUSED CONNECTION  NON-SWITCHED FUSED CONNECTION  SHAVER SOCKET  COOKER SWITCH  WALL MOUNTED SHOWER UNIT  DOOR BELL PUSH  DOOR BELL SOUNDER  TELEPHONE OUTLET  TV/FM DUAL OUTLET  ONE WAY SWITCH  TWO WAY SWITCH  INTERMEDIATE SWITCH  ONE WAY CEILING SWITCH  RADIATOR                                                                                                                                                                                                                                                                                                                       | EXT                         | EXTERNAL LUMINAIRE                 |
| TWIN SWITCHED SOCKET OUTLET OVER WORKTOP  SWITCHED FUSED CONNECTION  NON-SWITCHED FUSED CONNECTION  SHAVER SOCKET  C COOKER SWITCH  WALL MOUNTED SHOWER UNIT  DOOR BELL PUSH  DOOR BELL SOUNDER  TELEPHONE OUTLET  TV/FM DUAL OUTLET  ONE WAY SWITCH  TWO WAY SWITCH  INTERMEDIATE SWITCH  ONE WAY CEILING SWITCH  RADIATOR                                                                                                                                                                                                                                                                                                                                                  | <u></u>                     | SWITCHED SOCKET OUTLET             |
| WORKTOP  SWITCHED FUSED CONNECTION  NON-SWITCHED FUSED CONNECTION  SHAVER SOCKET  C COOKER SWITCH  WALL MOUNTED SHOWER UNIT  DOOR BELL PUSH  DOOR BELL SOUNDER  TELEPHONE OUTLET  TV/FM DUAL OUTLET  ONE WAY SWITCH  TWO WAY SWITCH  INTERMEDIATE SWITCH  ONE WAY CEILING SWITCH  RADIATOR                                                                                                                                                                                                                                                                                                                                                                                   | 2                           | TWIN SWITCHED SOCKET OUTLET        |
| NON-SWITCHED FUSED CONNECTION  SHAVER SOCKET  COCKER SWITCH  WALL MOUNTED SHOWER UNIT  DOOR BELL PUSH  DOOR BELL SOUNDER  TELEPHONE OUTLET  TV/FM DUAL OUTLET  ONE WAY SWITCH  TWO WAY SWITCH  INTERMEDIATE SWITCH  ONE WAY CEILING SWITCH  RADIATOR                                                                                                                                                                                                                                                                                                                                                                                                                         | 2                           |                                    |
| SHAVER SOCKET  COOKER SWITCH  WALL MOUNTED SHOWER UNIT  DOOR BELL PUSH  DOOR BELL SOUNDER  TELEPHONE OUTLET  TV/FM DUAL OUTLET  ONE WAY SWITCH  TWO WAY SWITCH  INTERMEDIATE SWITCH  ONE WAY CEILING SWITCH  RADIATOR                                                                                                                                                                                                                                                                                                                                                                                                                                                        | <u></u>                     | SWITCHED FUSED CONNECTION          |
| C COOKER SWITCH  S WALL MOUNTED SHOWER UNIT  DOOR BELL PUSH  DOOR BELL SOUNDER  TELEPHONE OUTLET  TV/FM DUAL OUTLET  ONE WAY SWITCH  TWO WAY SWITCH  INTERMEDIATE SWITCH  ONE WAY CEILING SWITCH                                                                                                                                                                                                                                                                                                                                                                                                                                                                             |                             | NON-SWITCHED FUSED CONNECTION      |
| S WALL MOUNTED SHOWER UNIT  DOOR BELL PUSH  DOOR BELL SOUNDER  TELEPHONE OUTLET  TV/FM DUAL OUTLET  ONE WAY SWITCH  TWO WAY SWITCH  INTERMEDIATE SWITCH  ONE WAY CEILING SWITCH  RADIATOR                                                                                                                                                                                                                                                                                                                                                                                                                                                                                    | S                           | SHAVER SOCKET                      |
| DOOR BELL PUSH  DOOR BELL SOUNDER  TELEPHONE OUTLET  TV/FM DUAL OUTLET  ONE WAY SWITCH  TWO WAY SWITCH  INTERMEDIATE SWITCH  ONE WAY CEILING SWITCH  RADIATOR                                                                                                                                                                                                                                                                                                                                                                                                                                                                                                                | С                           | COOKER SWITCH                      |
| DOOR BELL SOUNDER  TELEPHONE OUTLET  TV/FM DUAL OUTLET  ONE WAY SWITCH  TWO WAY SWITCH  INTERMEDIATE SWITCH  ONE WAY CEILING SWITCH  RADIATOR                                                                                                                                                                                                                                                                                                                                                                                                                                                                                                                                | S                           | WALL MOUNTED SHOWER UNIT           |
| TELEPHONE OUTLET  TV/FM DUAL OUTLET  ONE WAY SWITCH  TWO WAY SWITCH  INTERMEDIATE SWITCH  ONE WAY CEILING SWITCH  RADIATOR                                                                                                                                                                                                                                                                                                                                                                                                                                                                                                                                                   |                             | DOOR BELL PUSH                     |
| TV/FM DUAL OUTLET  ONE WAY SWITCH  TWO WAY SWITCH  INTERMEDIATE SWITCH  ONE WAY CEILING SWITCH  RADIATOR                                                                                                                                                                                                                                                                                                                                                                                                                                                                                                                                                                     | $\widehat{\hookrightarrow}$ | DOOR BELL SOUNDER                  |
| ONE WAY SWITCH  TWO WAY SWITCH  INTERMEDIATE SWITCH  ONE WAY CEILING SWITCH  RADIATOR                                                                                                                                                                                                                                                                                                                                                                                                                                                                                                                                                                                        | $\bigvee$                   | TELEPHONE OUTLET                   |
| TWO WAY SWITCH  INTERMEDIATE SWITCH  ONE WAY CEILING SWITCH  RADIATOR                                                                                                                                                                                                                                                                                                                                                                                                                                                                                                                                                                                                        | <b>△</b> T✓                 | TV/FM DUAL OUTLET                  |
| INTERMEDIATE SWITCH  ONE WAY CEILING SWITCH  RADIATOR                                                                                                                                                                                                                                                                                                                                                                                                                                                                                                                                                                                                                        | €                           | ONE WAY SWITCH                     |
| ONE WAY CEILING SWITCH  RADIATOR  Overland  Overland                                                                                                                                                                                                                                                                                                                                                                                                                                                                                                                                                                                                                         | R                           | TWO WAY SWITCH                     |
| RADIATOR  Sowel rall  LIFATED TOWEL DAIL                                                                                                                                                                                                                                                                                                                                                                                                                                                                                                                                                                                                                                     | *                           | INTERMEDIATE SWITCH                |
| towel rall                                                                                                                                                                                                                                                                                                                                                                                                                                                                                                                                                                                                                                                                   | •                           | ONE WAY CEILING SWITCH             |
| • HEATED TOWEL RAIL                                                                                                                                                                                                                                                                                                                                                                                                                                                                                                                                                                                                                                                          | •o                          | RADIATOR                           |
|                                                                                                                                                                                                                                                                                                                                                                                                                                                                                                                                                                                                                                                                              | towel rall                  | HEATED TOWEL RAIL                  |

## PLAN KEY

| O svp | SOIL AND VENT PIPE                 |
|-------|------------------------------------|
| O ss  | STUB STACK                         |
| ☐ FM  | FLOOR MANIFOLD (DIRECT CONNECTION) |
| o rwp | RAINWATER PIPE                     |
| big   | BACK INLET GULLY                   |
| X     | WATER STOP VALVE                   |
|       |                                    |
| D1    | DOOR REFERENCE NUMBER              |

| O svp | SOIL AND VENT PIPE                 |
|-------|------------------------------------|
| O ss  | STUB STACK                         |
| ☐ FM  | FLOOR MANIFOLD (DIRECT CONNECTION) |
| o rwp | RAINWATER PIPE                     |
| big   | BACK INLET GULLY                   |
| X     | WATER STOP VALVE                   |
|       |                                    |
| D1    | DOOR REFERENCE NUMBER              |
| W1)   | WINDOW REFERENCE NUMBER            |
|       |                                    |