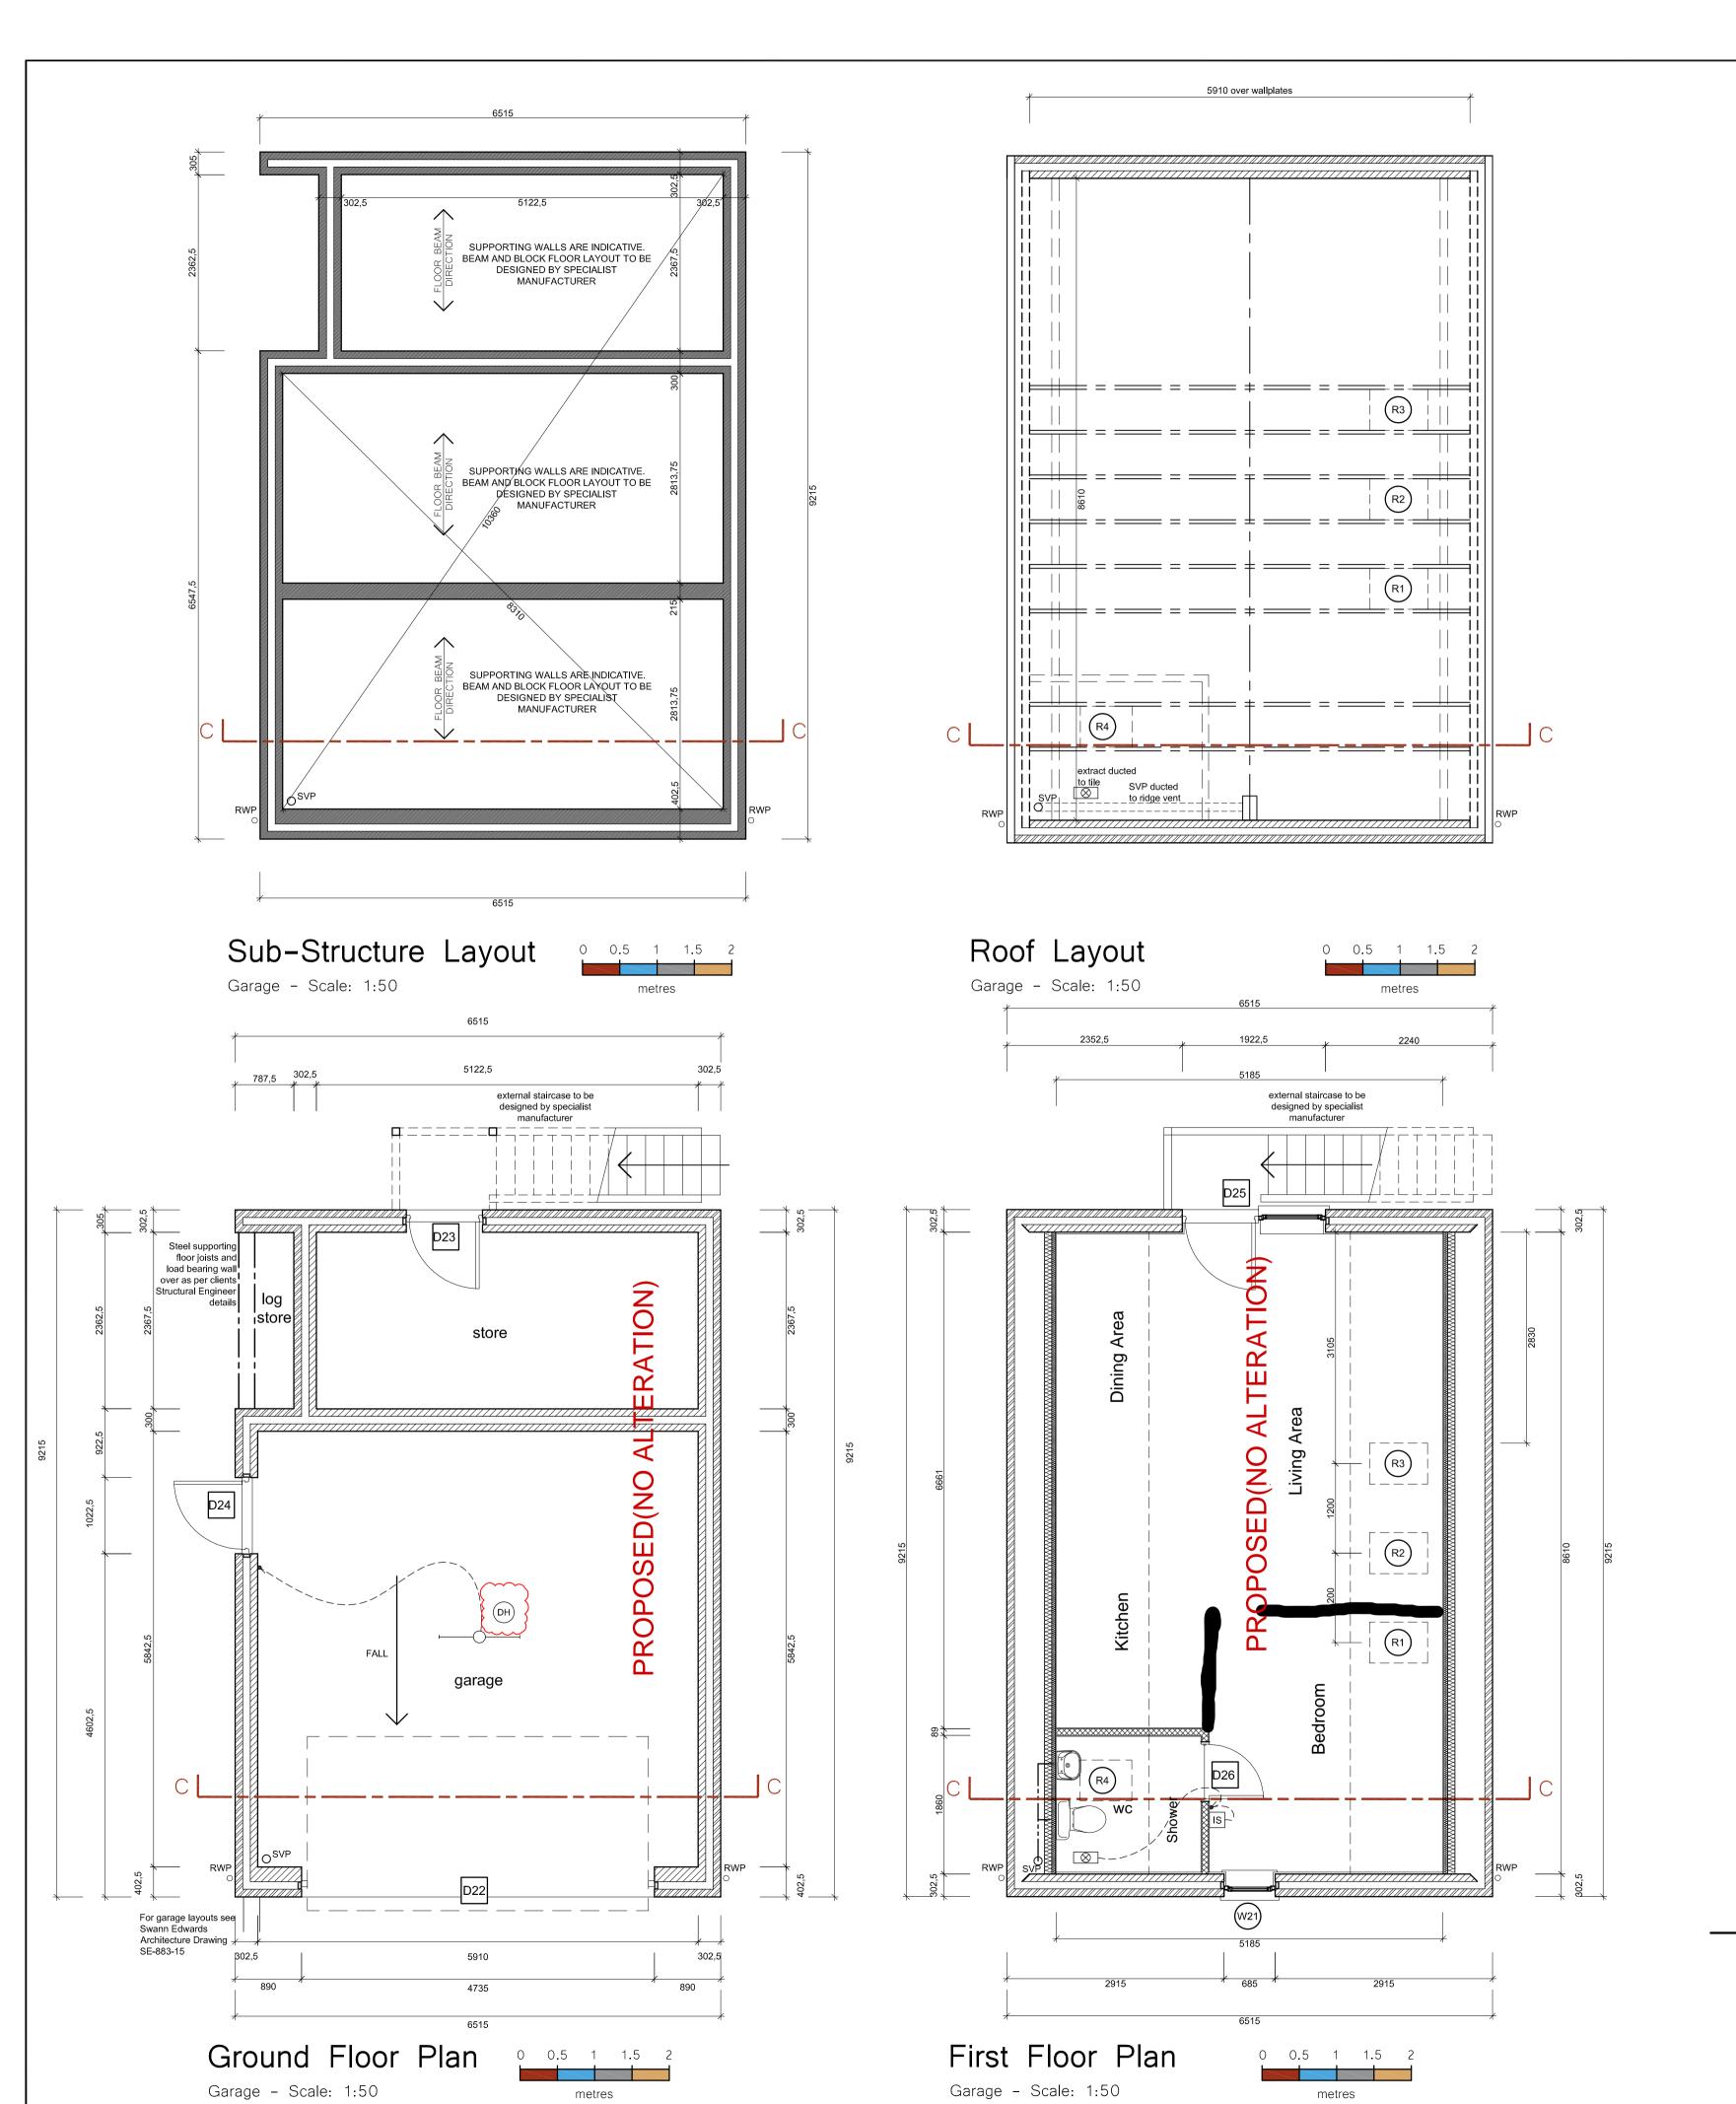

Proposed New Dwelling Land Adj. Bluebell Lodge St Andrews Lane, Congham

Building Regulation Drawing Garage Layouts & Section

Swann Edwards Architecture Limited ©

for: Mr and Mrs P Oldroyd

0 0.5 1 1.5 2 metres

Overall Wallplate - 6110

designed by specialist manufacturer

garage

ventilated floor void

foundations to be designed by structural engineer

Section C-C

Garage - Scale: 1:50