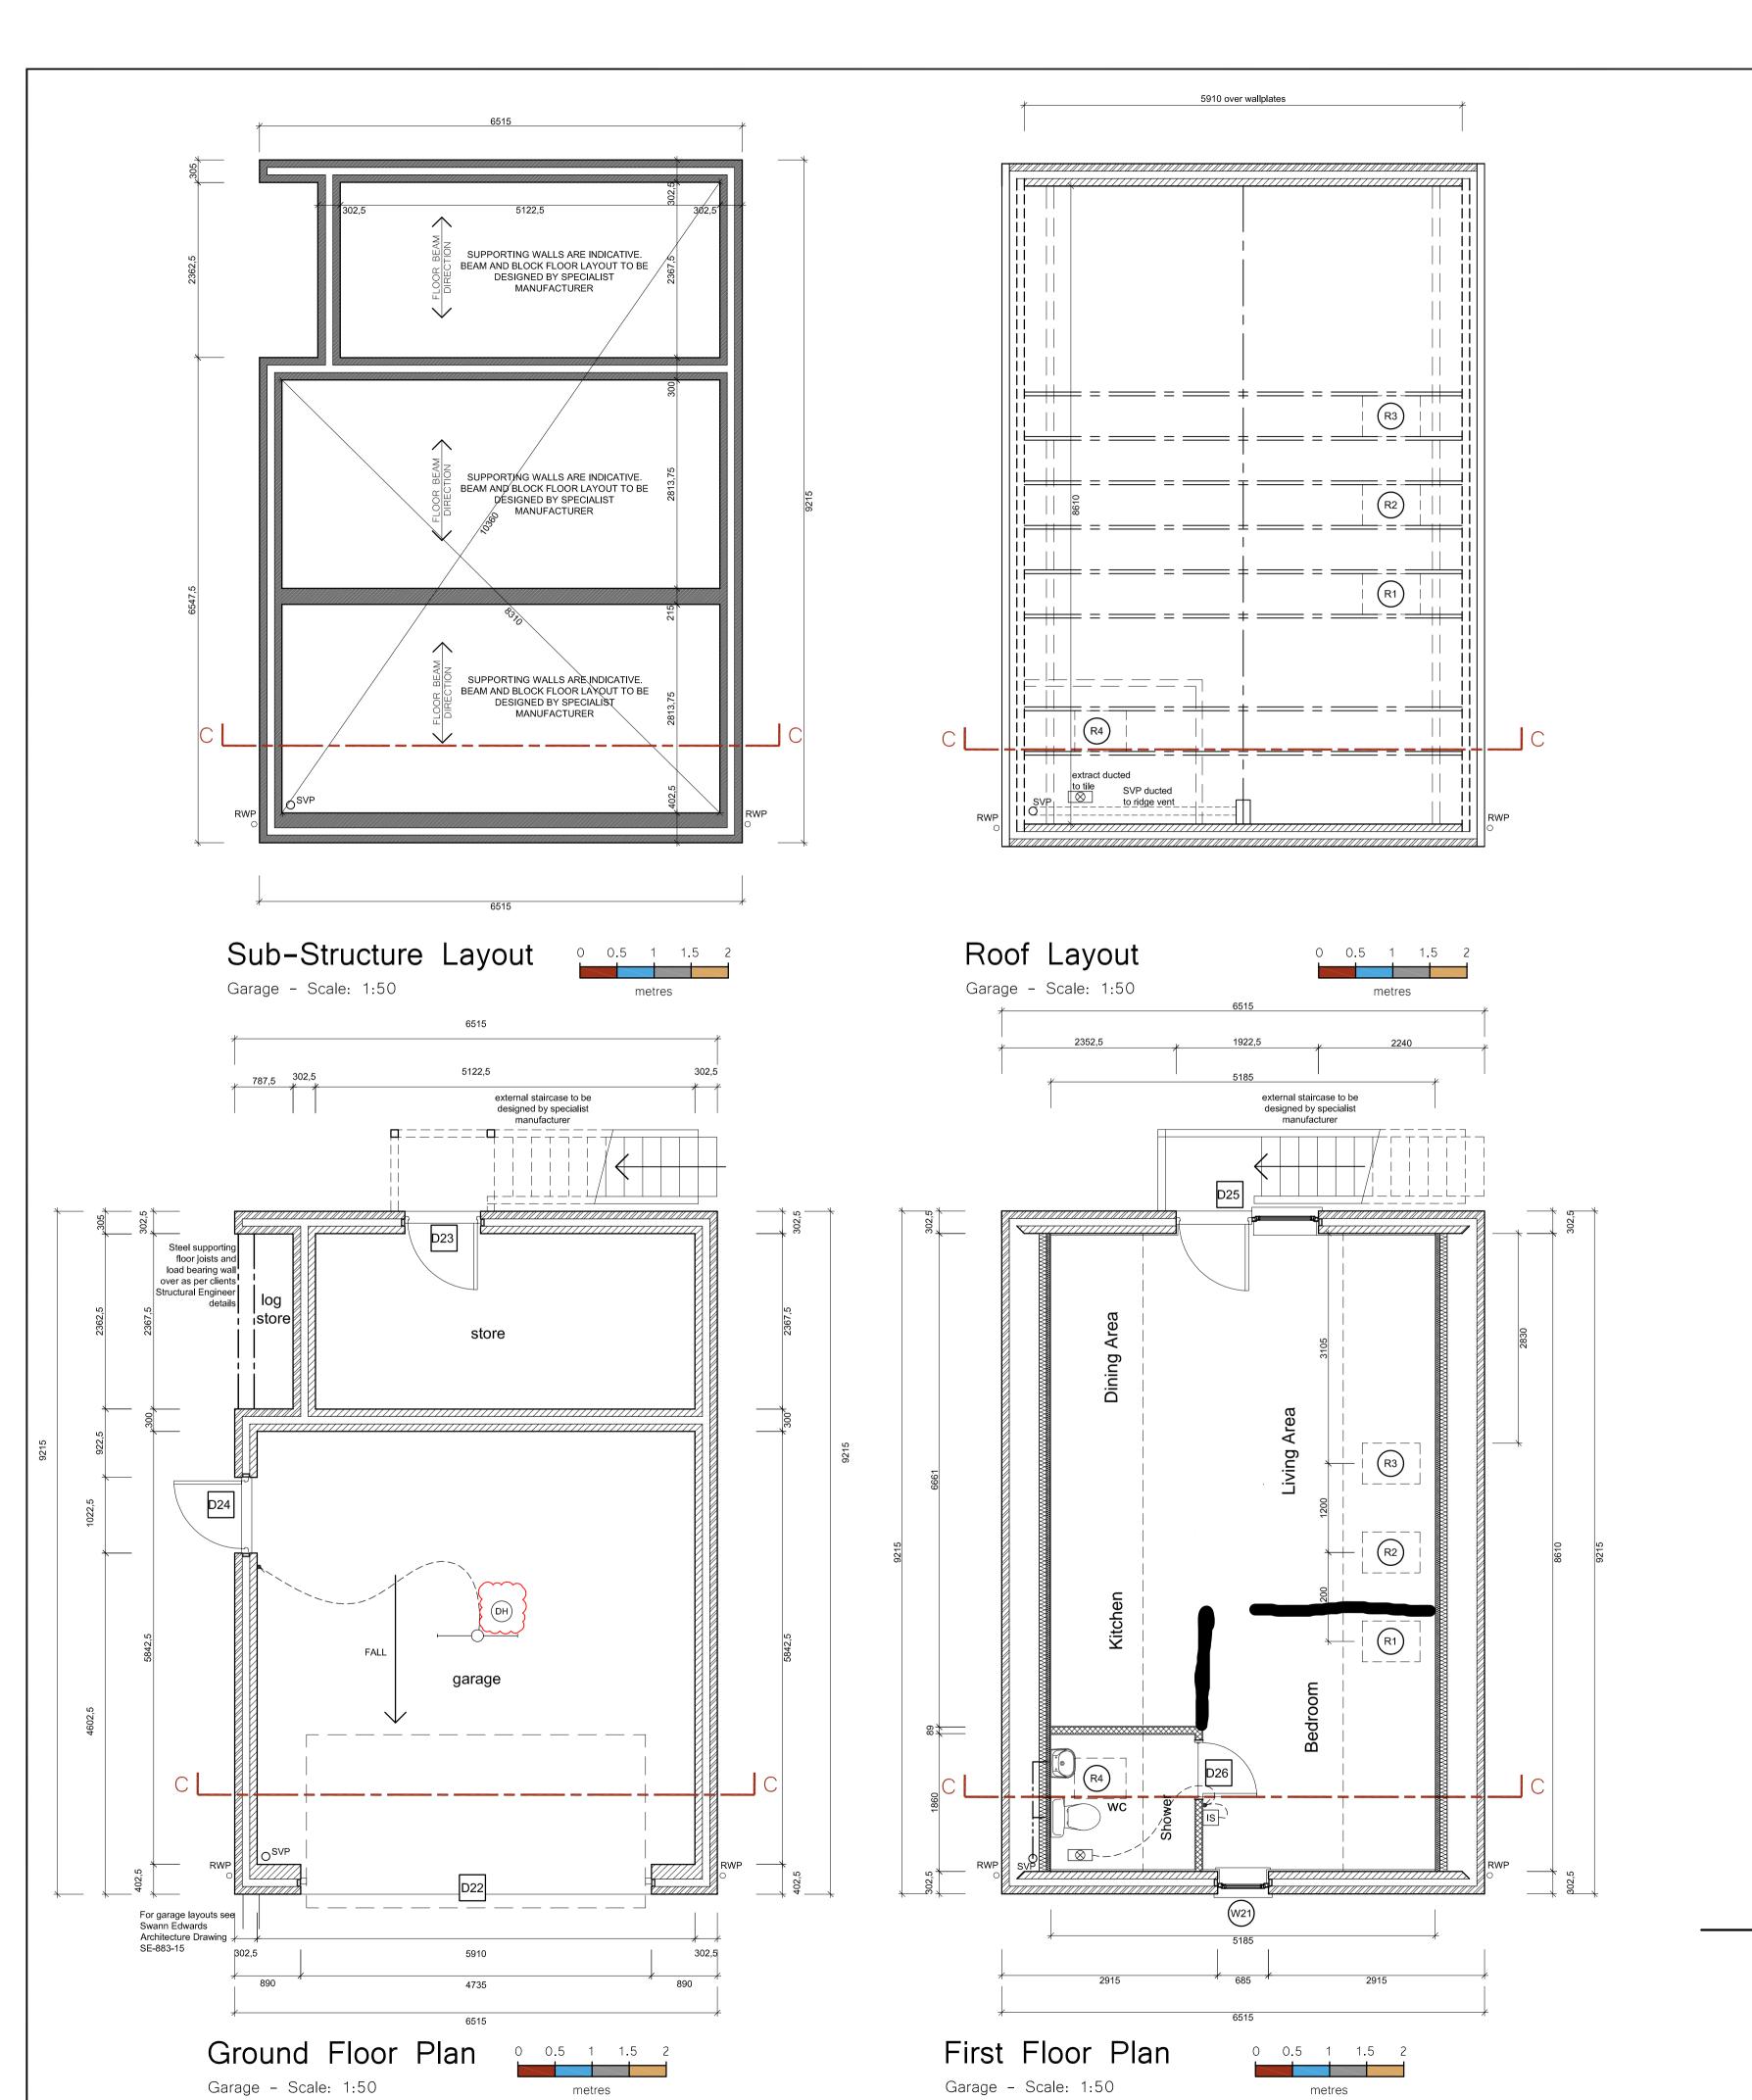

Garage - Scale: 1:50

study

| and | s drawing is to be read in conjunction with all relevant engineers specialist sub-contractors drawings and specifications.  discrepancies are to be brought to the designers attention. |
|-----|-----------------------------------------------------------------------------------------------------------------------------------------------------------------------------------------|
| •   | All structural elements are to be designed by clients structural engineer where required.                                                                                               |
| •   | All dimensions are to brick openings/courses.                                                                                                                                           |

2. All dimensions are shown in 'mm' unless otherwise stated.

3. The contractor, sub-contractors and suppliers must verify all dimensions on site prior to the commencement of any work.

General Notes

 All kitchens are shown indicatively and are to be detailed separately in conjunction with client's kitchen manufacturer.

1. This drawing shall not be scaled, figured dimensions only to be used.

- Electrical positions and sizes are indicative only and are to be designed by clients Mechanical & Electrical contractor ensuring furniture layouts can be achieved.
- The new Finished Floor Level of the dwelling is to be set at minimum of 150mm above existing ground levels.
- Project to be in full accordance with approved archeology report