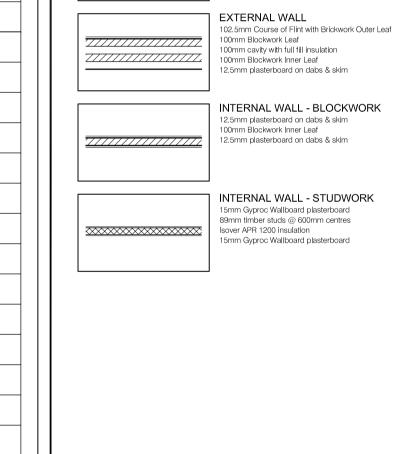

EXTERNAL WALL

100mm 7N/m blockwork

100mm Cavlty 100mm 7N/m blockwork

100mm Cavity 200mm 7N/m blockwork

SLEEPER WALL

EXTERNAL WALL 102.5mm Brickwork Outer Leaf 100mm cavity with full fill insulation

100mm Blockwork Inner Leaf 12.5mm plasterboard on dabs & skim