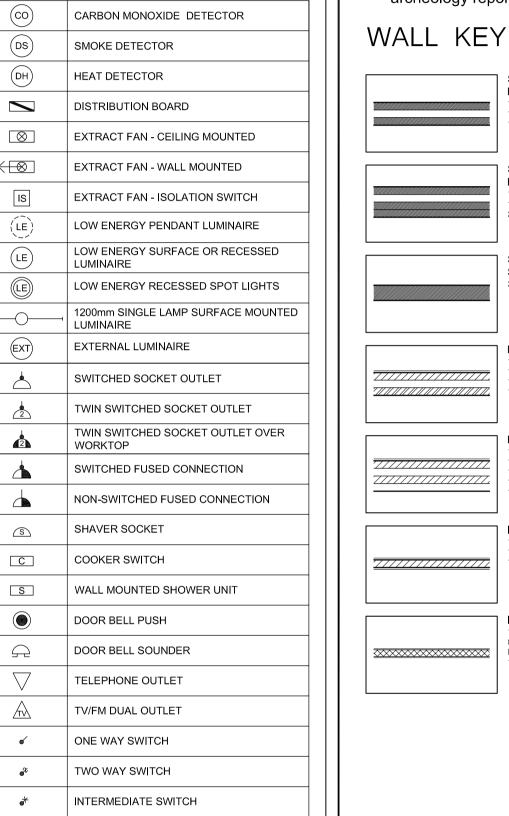

## SERVICES KEY

| co                                      | CARBON MONOXIDE DETECTOR                            |
|-----------------------------------------|-----------------------------------------------------|
| DS                                      | SMOKE DETECTOR                                      |
| DH                                      | HEAT DETECTOR                                       |
|                                         | DISTRIBUTION BOARD                                  |
| $\otimes$                               | EXTRACT FAN - CEILING MOUNTED                       |
| $\leftarrow \otimes$                    | EXTRACT FAN - WALL MOUNTED                          |
| IS                                      | EXTRACT FAN - ISOLATION SWITCH                      |
| (LE)                                    | LOW ENERGY PENDANT LUMINAIRE                        |
| LE                                      | LOW ENERGY SURFACE OR RECESSED LUMINAIRE            |
| (LE)                                    | LOW ENERGY RECESSED SPOT LIGHTS                     |
| <u> </u>                                | 1200mm SINGLE LAMP SURFACE MOUNTED LUMINAIRE        |
| EXT                                     | EXTERNAL LUMINAIRE                                  |
| <u></u>                                 | SWITCHED SOCKET OUTLET                              |
| 2                                       | TWIN SWITCHED SOCKET OUTLET                         |
| 2                                       | TWIN SWITCHED SOCKET OUTLET OVER WORKTOP            |
| <u></u>                                 | SWITCHED FUSED CONNECTION                           |
|                                         | NON-SWITCHED FUSED CONNECTION                       |
| S                                       | SHAVER SOCKET                                       |
| С                                       | COOKER SWITCH                                       |
| S                                       | WALL MOUNTED SHOWER UNIT                            |
|                                         | DOOR BELL PUSH                                      |
| A                                       | DOOR BELL SOUNDER                                   |
| $\overline{}$                           | TELEPHONE OUTLET                                    |
|                                         |                                                     |
| $\triangle$                             | TV/FM DUAL OUTLET                                   |
| <ul><li>✓</li><li>✓</li><li>✓</li></ul> | TV/FM DUAL OUTLET  ONE WAY SWITCH                   |
|                                         |                                                     |
| ø'                                      | ONE WAY SWITCH                                      |
| o'                                      | ONE WAY SWITCH TWO WAY SWITCH                       |
| *<br>*                                  | ONE WAY SWITCH  TWO WAY SWITCH  INTERMEDIATE SWITCH |