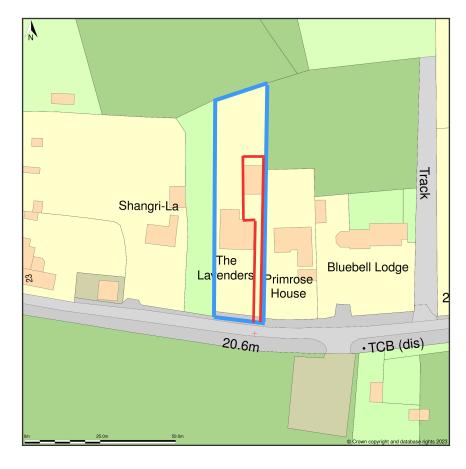

## The Lavenders, St Andrews Lane, Congham, Norfolk, PE32 1DU

Location Plan shows area bounded by: 571070.32, 323477.97 571211.75, 323619.39 (at a scale of 1:1250), OSGridRef: TF71142354. The representation of a road, track or path is no evidence of a right of way. The representation of features as lines is no evidence of a property boundary.