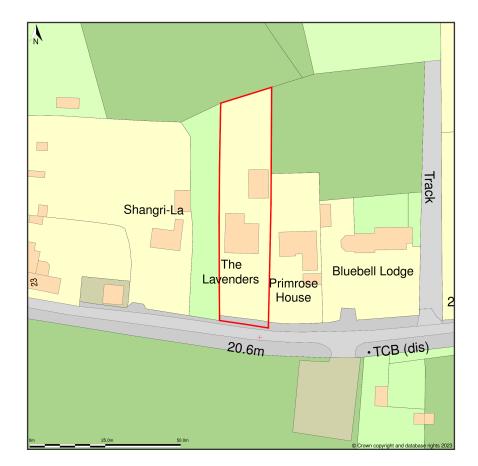

## The Lavenders, St Andrews Lane, Congham, Norfolk, PE32 1DU

Location Plan shows area bounded by: 571070.32, 323477.97 571211.75, 323619.39 (at a scale of 1:1250), OSGridRef: TF71142354. The representation of a road, track or path is no evidence of a right of way. The representation of features as lines is no evidence of a property boundary.

Produced on 23rd Feb 2023 from the Ordnance Survey National Geographic Database and incorporating surveyed revision available at this date. Reproduction in whole or part is prohibited without the prior permission of Ordnance Survey. © Crown copyright 2023. Supplied by www.buyaplan.co.uk a licensed Ordnance Survey partner (100053143). Unique plan reference: #00799442-468A98.