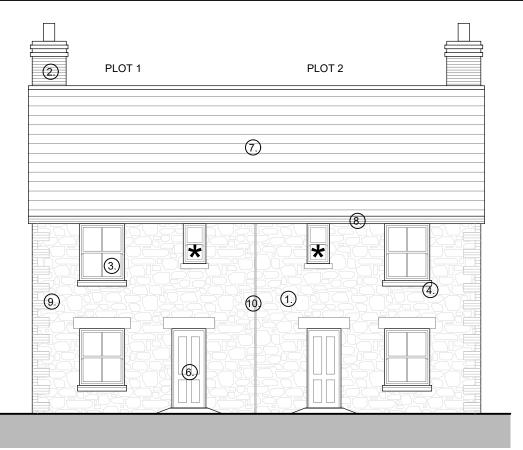

## External Materials

- 1. Reconstituted walling stone to LA approval.
- 2.) Brickwork to LA approval.
- 3.) Sliding sash windows.
- 4.) Reconstituted stone window cill & lintels to LA approva
- 5. White painted timber folding/sliding doors.
- 6. Four panel entrance door with glazed upper panels.
- 7.) Slate roof.
- (8.) White painted timber fascia.
- 9. Brick quoins to LA approval.
- (10) Black rainwater goods.

# Notes: -

\* Denotes obscured glazing

Lansdowne House 25-26 Hampshire Terrace Portsmouth PO1 2QF Hampshire England

Tel: (023) 92 755 333

Punch Partnerships (PML) Limited

Salmon Inn, Berwick-upon-Tweed TD15 2NS