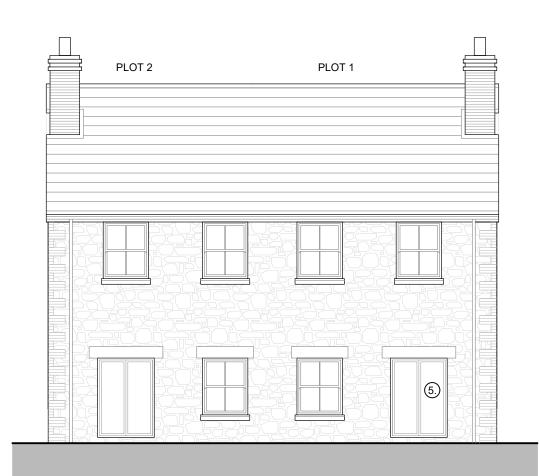

## External Materials

- 1. Reconstituted walling stone to LA approval.
- 2.) Brickwork to LA approval.
- 3.) Sliding sash windows.
- 4.) Reconstituted stone window cill & lintels to LA approva
- 5. White painted timber folding/sliding doors.
- 6. Four panel entrance door with glazed upper panels.
- 7.) Slate roof.
- (8.) White painted timber fascia.
- 9. Brick quoins to LA approval.
- (10) Black rainwater goods.

# Notes: -

\* Denotes obscured glazing

Lansdowne House 25-26 Hampshire Terrace Portsmouth PO1 2QF Hampshire England

Tel: (023) 92 755 333

Punch Partnerships (PML) Limited

Salmon Inn, Berwick-upon-Tweed TD15 2NS