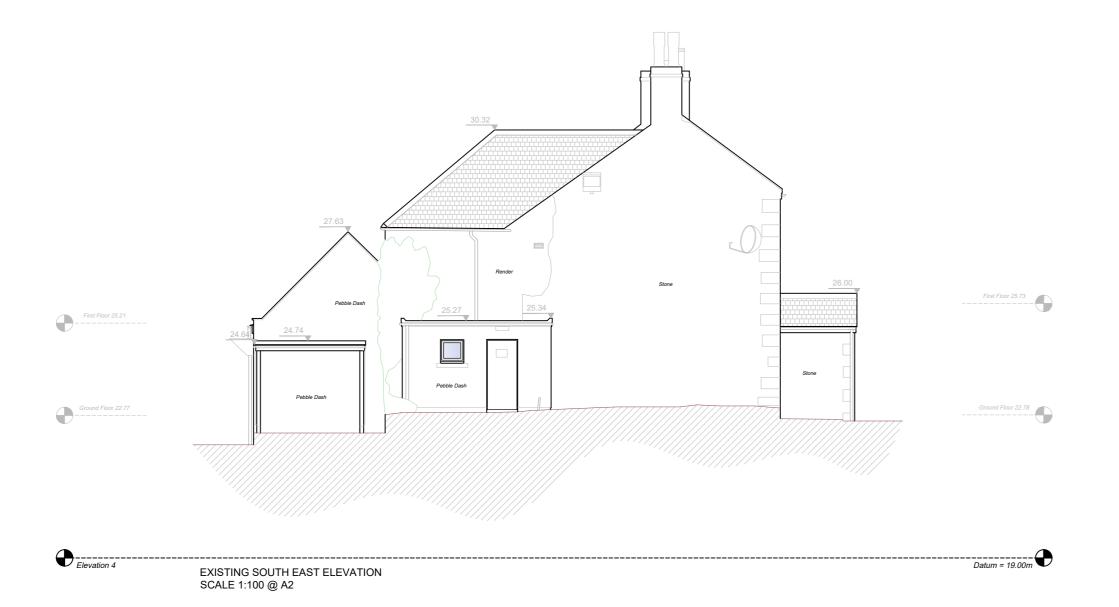

Salmon Inn, Berwick-upon-Tweed TD15 2NS

P1 Feb Preliminary

Drawing Title : Existing South East Elevation & Section

| Drawn By AC             | Feb' 23                                       | Checked | By Da     | Approved I | By Date |
|-------------------------|-----------------------------------------------|---------|-----------|------------|---------|
| Drawing No. 23.3405.004 |                                               |         | Revision: | 1:100      | ) @ A2  |
| NOT TO                  | CHITECTS ©<br>BE SCALED. DII<br>LING ONLY FOR | MENSION | IS TO BE  |            | ON SITE |