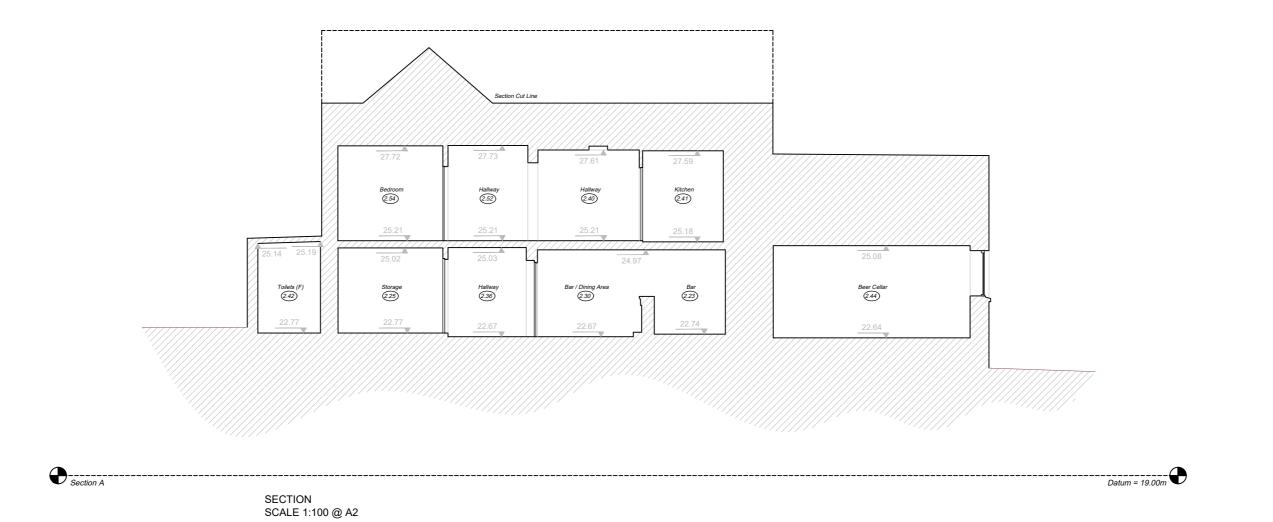

Salmon Inn, Berwick-upon-Tweed TD15 2NS

P1 Feb Preliminary

Drawing Title : Existing South East Elevation & Section

| Drawn By AC             | Feb' 23                                       | Checked | By Da     | Approved I | By Date |
|-------------------------|-----------------------------------------------|---------|-----------|------------|---------|
| Drawing No. 23.3405.004 |                                               |         | Revision: | 1:100      | ) @ A2  |
| NOT TO                  | CHITECTS ©<br>BE SCALED. DII<br>LING ONLY FOR | MENSION | IS TO BE  |            | ON SITE |