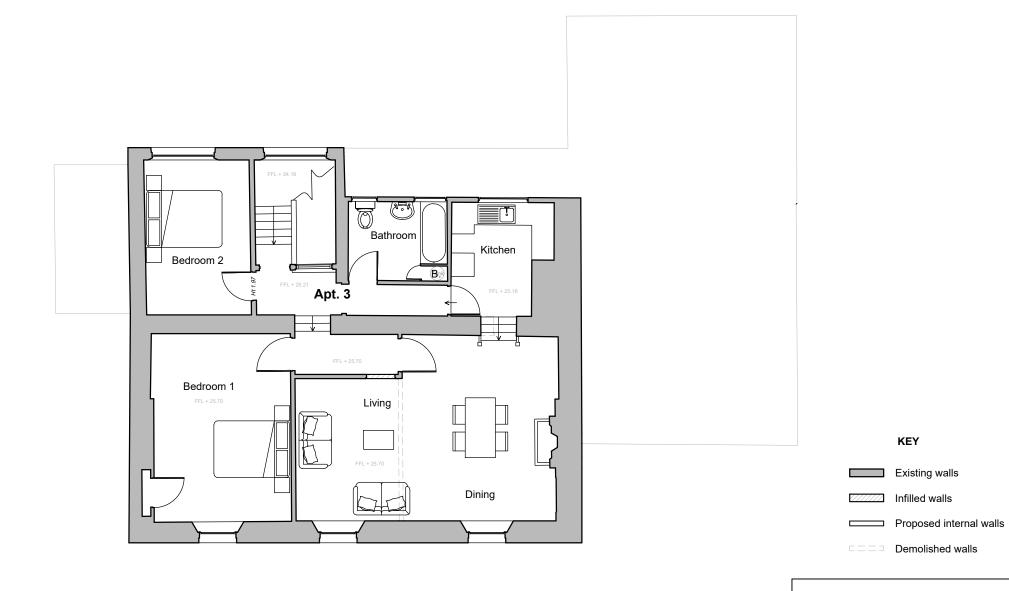

PROPOSED FIRST FLOOR PLAN SCALE 1:100 @ A3



FIRST FLOOR

# NOTES



| P1                                           | Jan<br>2023                                     | Preliminary                             |                                                                   |                                          |                                           |                       | AC     |                                         |
|----------------------------------------------|-------------------------------------------------|-----------------------------------------|-------------------------------------------------------------------|------------------------------------------|-------------------------------------------|-----------------------|--------|-----------------------------