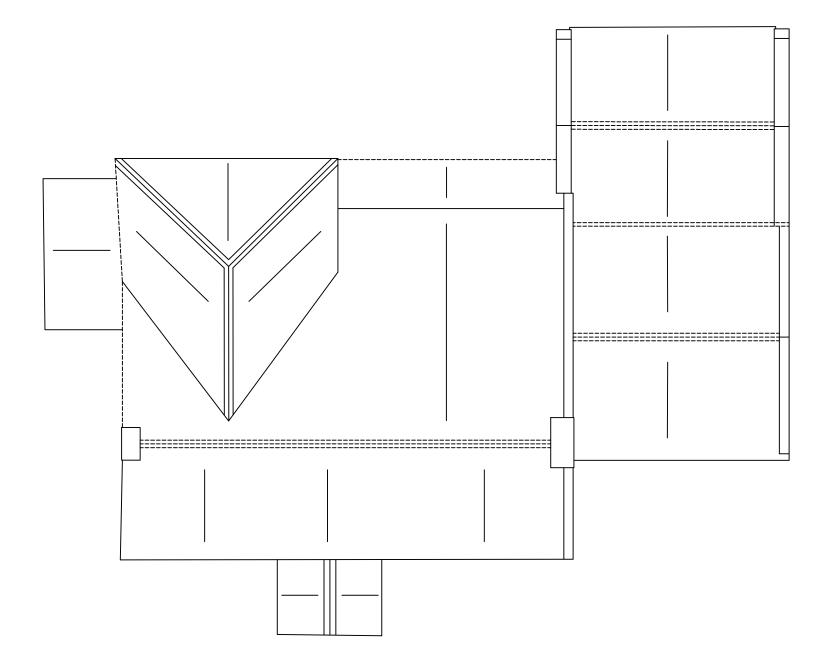

PROPOSED ROOF PLAN SCALE 1:100 @ A3

Tel: (023) 92 755 333

Punch Partnerships (PML) Limited

Salmon Inn, Berwick-upon-Tweed TD15 2NS

Drawing Title :
Proposed Roof Plan Conversion

| Drawn By<br>AC | Jan' 23 | Checks | Checked By |  | Approved By | Date |
|----------------|---------|--------|------------|--|-------------|------|
| Drawing No.    |         |        | Revision:  |  | Scale:      |      |
| 23.3405.103    |         |        | P1         |  | 1:100 @ A3  |      |