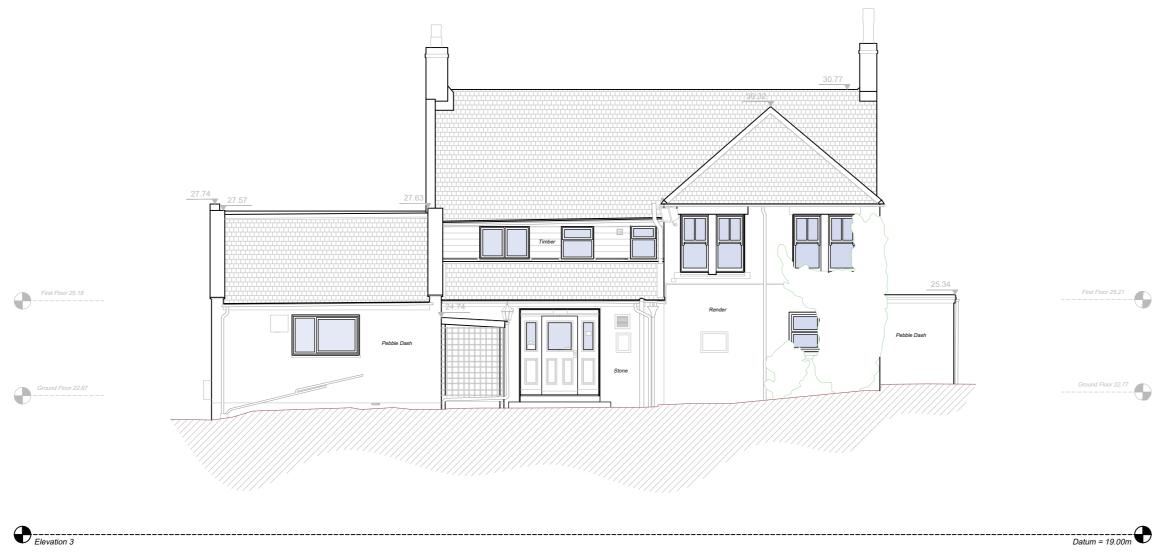

EXISTING NORTH EAST ELEVATION SCALE 1:100 @ A2

EXISTING SOUTH WEST ELEVATION SCALE 1:100 @ A2

GENERAL NOTES: 1. THIS DRAWING IS TO BE READ IN CONJUNCTION WITH THE OTHER RELEVANT CONSULTANTS DRAWINGS. 2. ALL FINISHES ARE TO CONFORM TO THE CURRENT BUILDING REGULATIONS. 3. REFER TO A SEPARATE DOCUMENT FOR THE DESIGNERS RISK ASSESMENT. 4. ALL WORKS OR MATERIALS INDICATED ON THIS DRAWING ARE TO BE TO THE LATEST RELEVANT BRITISH STANDARDS AND CARRIED OUT IN ACCORDANCE WITH THE BRITISH STANDARDS CODES OF PRACTICE OR RECOGNIZED INSTITUTE OR TRADE ASSOCIATION RECOMMENDATIONS AND PUBLICATIONS.