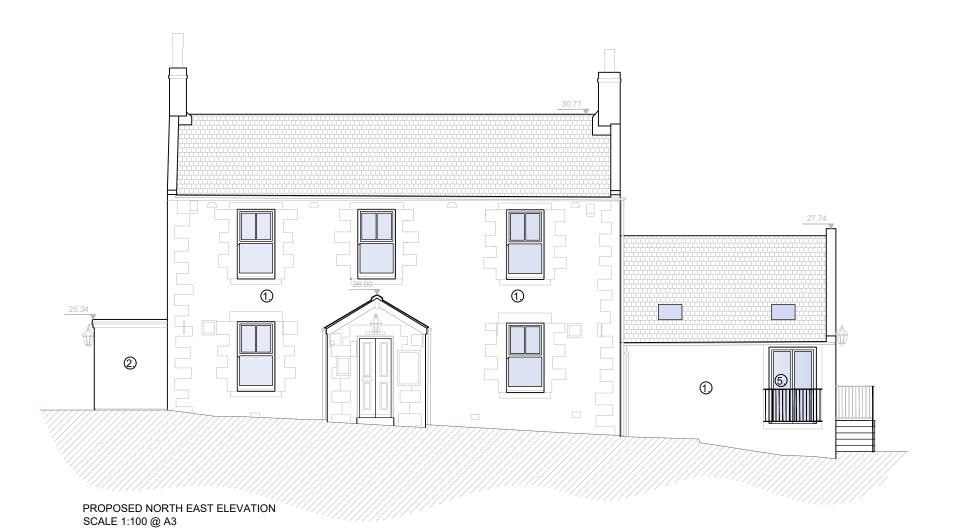

## **External Materials**

1. Existing stone.

② Existing pebble dash.

3 Existing render.

4 Existing timber.

⑤ Proposed juliet balcony with metal railing to replace existing door.

Proposed timber door to access Unit 2.

Proposed concrete staircase with metal railing to access Unit 2.

Existing opening to be replaced with timber door and timber panel + window.

Second Second

Proposed window to replace existing door

Lansdowne House 25-26 Hampshire Terrace Portsmouth PO1 2QF Hampshire England

Tel: (023) 92 755 333

E-Mail: admin@plcarchitects.com

ARCHITECTS Web: www.plcarchitects.com

Punch Partnerships (PML) Limited

Salmon Inn, Berwick-upon-Tweed TD15 2NS

Proposed North East & North West Elevations -