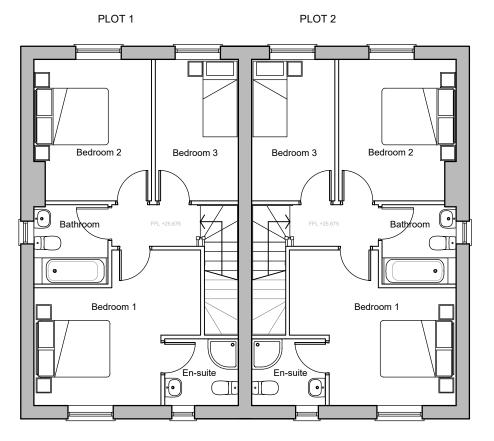

PROPOSED GROUND FLOOR PLAN SCALE 1:100 @ A3

PROPOSED FIRST FLOOR PLAN SCALE 1:100 @ A3

PLOT 1 PLOT 2 0 0

PROPOSED ROOF PLAN SCALE 1:100 @ A3

## $\frac{\text{SCHEDULE OF ACCOMMODATION}}{\text{PROPOSED PLOTS}}$ Area (GIA) PLOT 1 3B5P @ 99m² 171m² PLOT 2 **3**B5P @ 99m² 90m² **3**B4P @ 85m² PLOT 3 73m² PLOT 4 **3**B4P @ 85m² 65m²