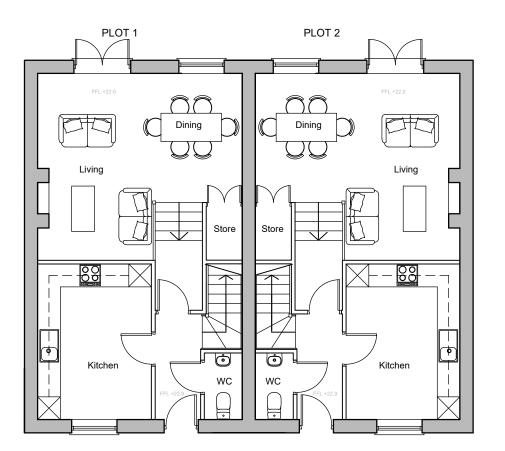

PROPOSED GROUND FLOOR PLAN SCALE 1:100 @ A3

PROPOSED FIRST FLOOR PLAN SCALE 1:100 @ A3

PLOT 1 PLOT 2 0 0

PROPOSED ROOF PLAN SCALE 1:100 @ A3

## $\frac{\text{SCHEDULE OF ACCOMMODATION}}{\text{PROPOSED PLOTS}}$ Area (GIA) PLOT 1 3B5P @ 99m² 171m² PLOT 2 **3**B5P @ 99m² 90m² **3**B4P @ 85m² PLOT 3 73m² PLOT 4 **3**B4P @ 85m² 65m²