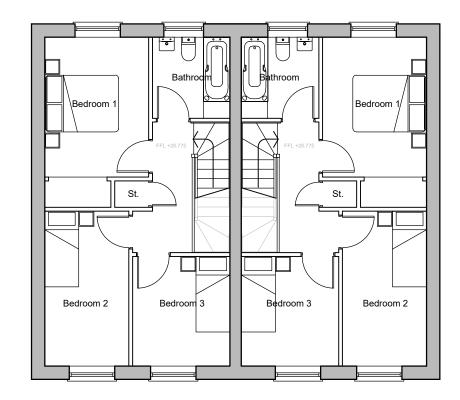

PROPOSED GROUND FLOOR PLAN SCALE 1:100 @ A3

PLOT 3

PLOT 4

PROPOSED FIRST FLOOR PLAN SCALE 1:100 @ A3

| SCHEDULE OF ACCOM<br>PROPOSED PL |                   |  |
|----------------------------------|-------------------|--|
|                                  |                   |  |
|                                  | Area (GIA)        |  |
| PLOT 1                           | 3B5P @ 99         |  |
| PLOT 2                           | <b>3</b> B5P @ 99 |  |
| PLOT 3                           | <b>3</b> B4P @ 85 |  |
| PLOT 4                           | <b>3</b> B4P @ 85 |  |
|                                  |                   |  |