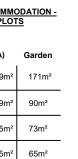

PROPOSED GROUND FLOOR PLAN SCALE 1:100 @ A3

PLOT 3

PLOT 4

PROPOSED FIRST FLOOR PLAN SCALE 1:100 @ A3

| SCHEDULE OF ACCOM<br>PROPOSED PL |                   |  |
|----------------------------------|-------------------|--|
|                                  |                   |  |
|                                  | Area (GIA)        |  |
| PLOT 1                           | 3B5P @ 99         |  |
| PLOT 2                           | <b>3</b> B5P @ 99 |  |
| PLOT 3                           | <b>3</b> B4P @ 85 |  |
| PLOT 4                           | <b>3</b> B4P @ 85 |  |
|                                  |                   |  |