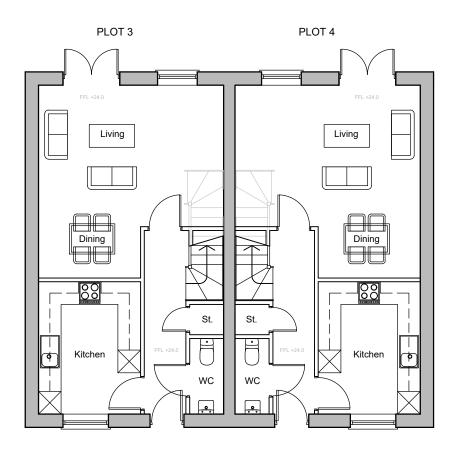

PROPOSED GROUND FLOOR PLAN SCALE 1:100 @ A3

PLOT 3

PLOT 4

PROPOSED FIRST FLOOR PLAN SCALE 1:100 @ A3

| SCHEDULE OF ACCOM<br>PROPOSED PL |                   |  |
|----------------------------------|-------------------|--|
|                                  |                   |  |
|                                  | Area (GIA)        |  |
| PLOT 1                           | 3B5P @ 99         |  |
| PLOT 2                           | <b>3</b> B5P @ 99 |  |
| PLOT 3                           | <b>3</b> B4P @ 85 |  |
| PLOT 4                           | <b>3</b> B4P @ 85 |  |
|                                  |                   |  |