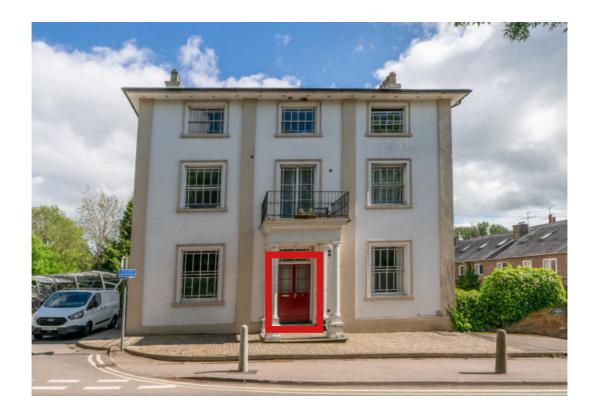

### Access statement

Building access was through the main front door and proved no inconveinience for the public or neighbours.