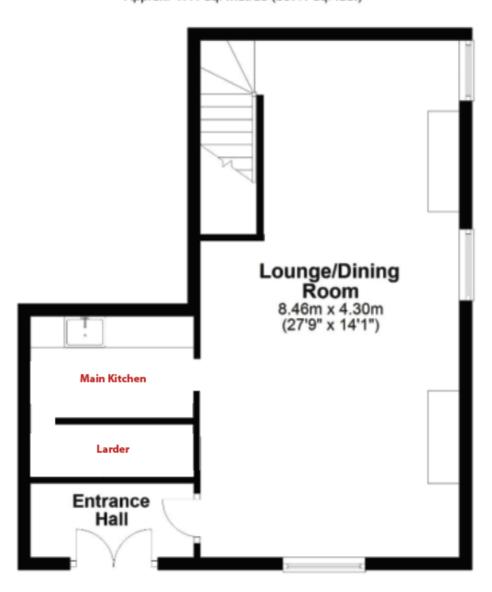

#### **Design statement**

As a brief summery of the work proposed, I intended to remove a wall partitioning my small kitchen into two areas - the main galley kitchen and smaller larder. See image below. The design of which would be undertaken in a sympahtetic way in keeping with the rest of the properties interior and it's then current layout.

Ground Floor
Approx. 47.1 sq. metres (507.1 sq. feet)

As you will see from the images below the design and finish of the work was to a high standard, improving on the exisiting design.