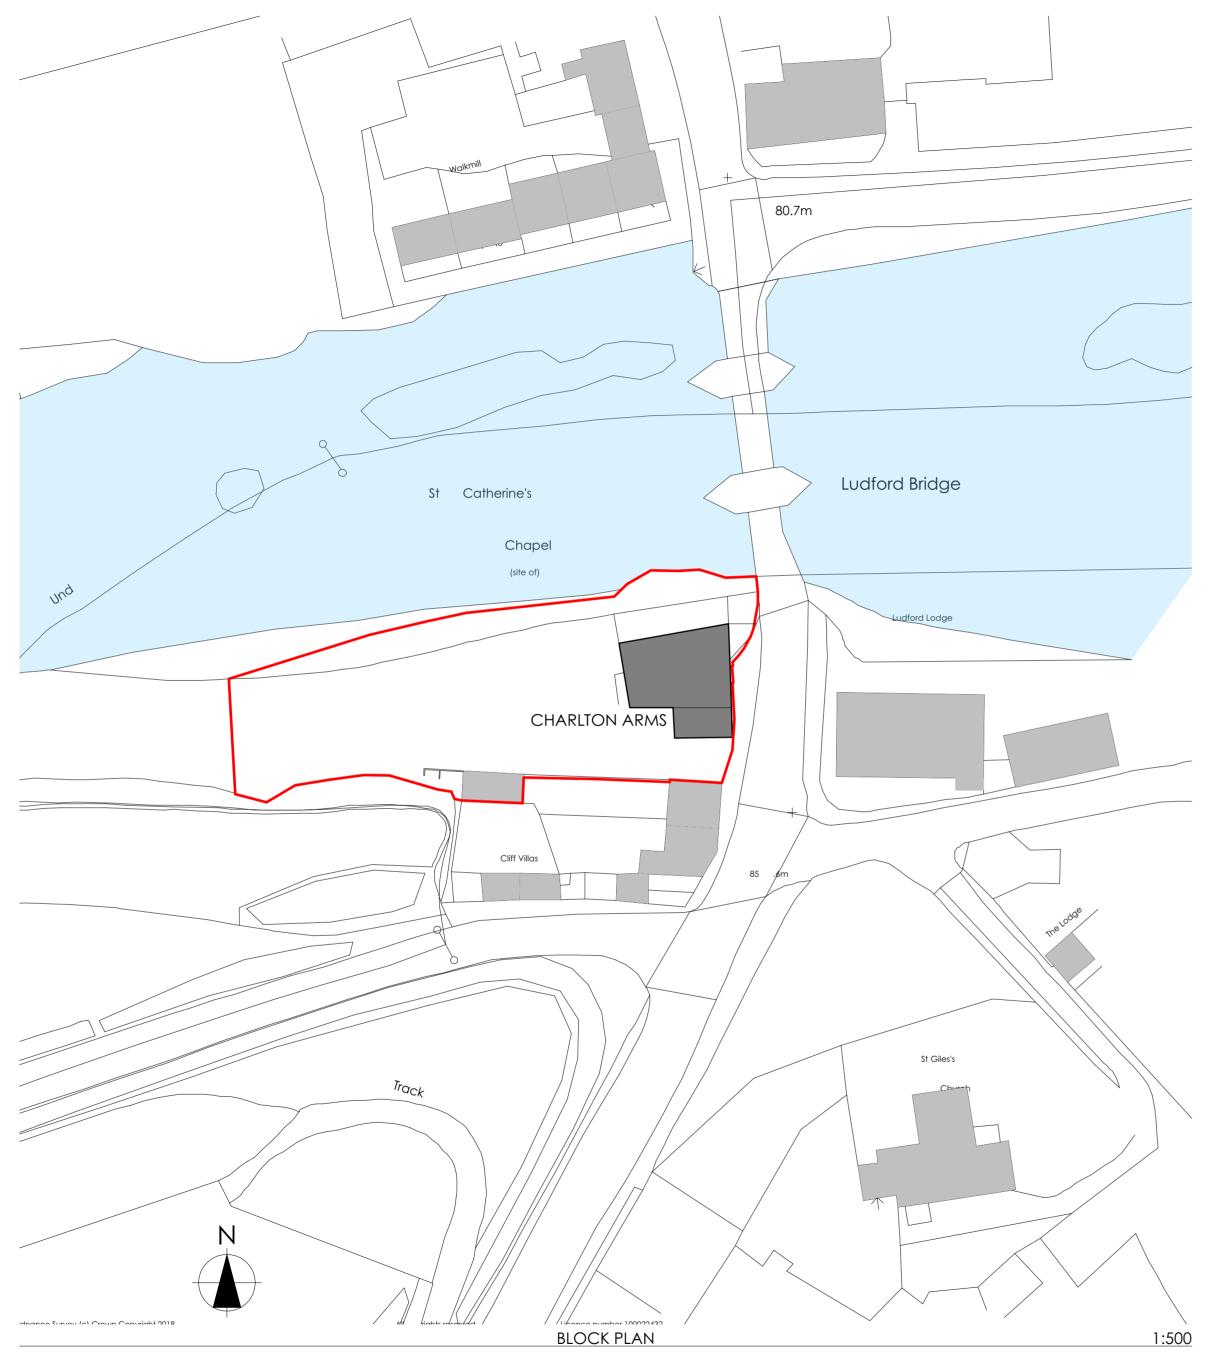

Block Plan derived from OS Licence No 100019311

A 28-02-23 Updated red line to match topographical survey and extent of proposed works

## BATCH VALLEY DESIGN ARCHITECTURAL SERVICES

| ALTERATIONS to C                               | CHARLTON ARMS    |
|------------------------------------------------|------------------|
| CHARLTON ARMS                                  | ;                |
| LUDLOW                                         |                  |
| SY8 1PJ                                        |                  |
| client                                         |                  |
| MR. C. BOSI                                    |                  |
| drawing BLOCK PLAN                             |                  |
|                                                |                  |
| existing                                       |                  |
| drawing scale                                  | paper size       |
| EXISTING drawing scale as shown                | paper size<br>A2 |
| drawing scale  as shown  job. num. rev.        |                  |
| drawing scale as shown                         |                  |
| drawing scale  as shown  job. num. rev.        |                  |
| drawing scale  as shown job. num. rev. 714.01A | • •              |