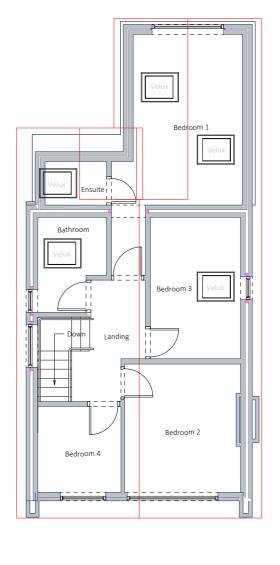

First Floor (as existing)

## NOTES

- 1. This plan is issued for planning purposes only and is not to be used for construction. 2. Any measurements are in mm and are approximate and must be checked on site prior to commencement of works.
- 3. Proposed external materials please refer to the Proposed Elevations Plan 4. Kitchen and sanitary fixtures and fittings layouts are for example purposes only. 5. It is the property owners responsibility to: a) ensure the appropriate Local Planning Authority permission and Building Regulation approval are in place prior to commencement of works. b) check if a Party Wall Agreement with neighbours and/or a Build Over Agreement with local water authority are required, and if so, that these are in place prior to commencement of works. c) meet any HSE obl