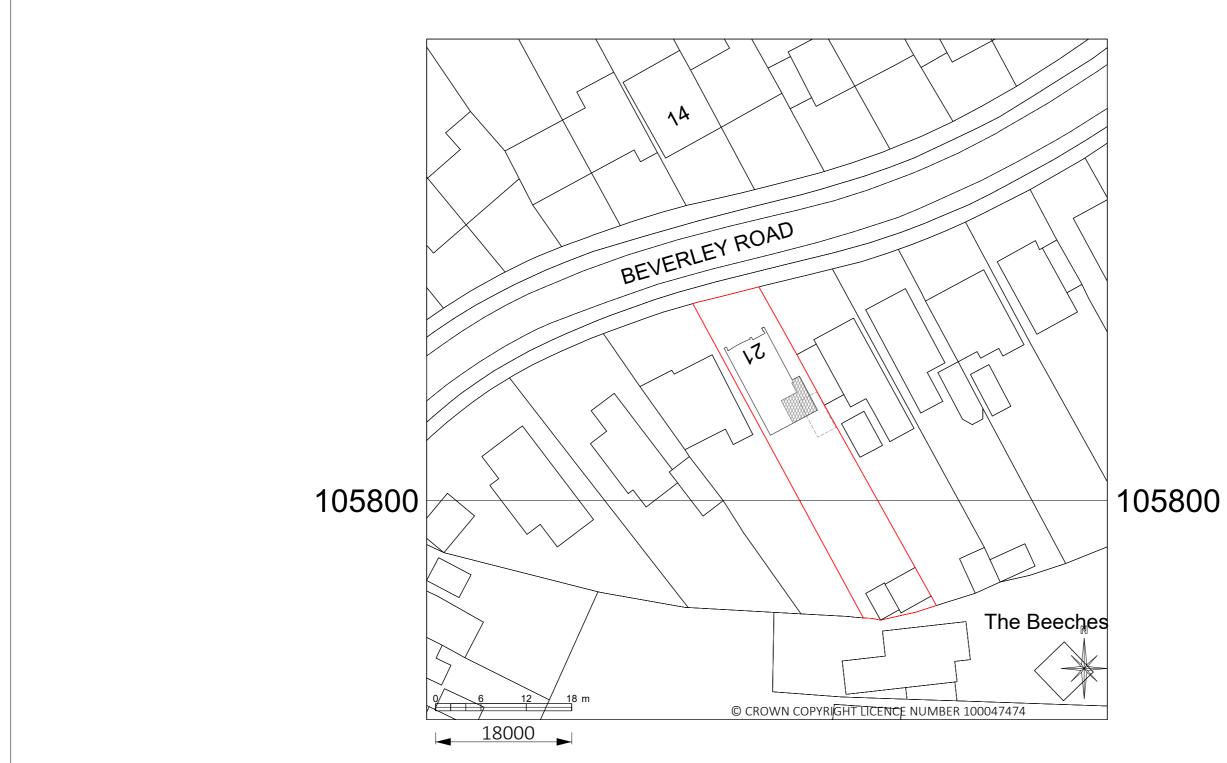

| ARCHITECTURAL<br>SERVICES | Compa                                                                                                                                                                                              | any Contact Details | Scale   | Page Size | Drawn By       | Plan No.  | Revision | Client                                                                                                                     | Site Address                                                  | Project                                                                       |
|---------------------------|----------------------------------------------------------------------------------------------------------------------------------------------------------------------------------------------------|---------------------|---------|-----------|----------------|-----------|----------|----------------------------------------------------------------------------------------------------------------------------|---------------------------------------------------------------|-------------------------------------------------------------------------------|
|                           | IHD Architectural Services Ltd<br>23 Shamrock Way, Hythe Marina,<br>Southampton, SO45 6DY<br>Tel: 023 8178 0950<br>E-mail: info@ihd-architecturalservices.com<br>www.ihd-architecturalservices.com |                     | 1:500   | A3        | Simon Ashworth | BRO 2305  |          | Mr. Dromblou 9                                                                                                             | 21 Beverley Road<br>Dibden Purlieu<br>Southampton<br>SO45 4HR | Single storey extension;<br>associated internal &<br>fenestration alterations |
|                           |                                                                                                                                                                                                    |                     | 10000mm |           | Checked By     | Plan Date | _        | Mr Brombley &<br>Mrs Pike                                                                                                  |                                                               |                                                                               |
|                           |                                                                                                                                                                                                    |                     |         |           | Simon Ashworth | FEB 2023  |          |                                                                                                                            |                                                               |                                                                               |
| Plan Title                |                                                                                                                                                                                                    | Block Plan          |         |           |                |           | 1        | All drawings and notes are copyright to IHD Architectural<br>Services Ltd and must not be reproduced without prior consent |                                                               |                                                                               |