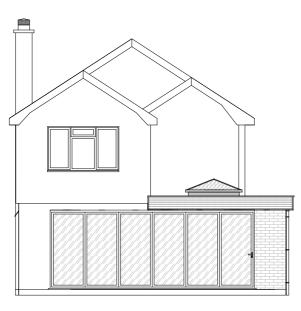

PROPOSED EXTERNAL MATERIAL SCHEDULE

Extension Walls - Facing brick to match

Windows - UPVC to match existing as near as possible

Bi-fold doors - Aluminium or UPVC

Roof - Flat EPDM roof with roof lantern



North Elevation



East Elevation



South Elevation



West Elevation

## NOTES:

1. This plan is issued for planning purposes only and is not to be used for construction. 2. Any measurements are in mm and are approximate and must be checked on site prior to commencement of works.

3. Proposed external materials - please refer to the Proposed Elevations Plan 4. Kitchen and sanitary fixtures and fittings layouts are for example purposes only. 5. It is the property owners responsibility to: a) ensure the appropriate Local Planning Authority permission and Building Regulation approval are in place prior to commencement of works. b) check if a Party Wall Agreement with neighbours and/or a Build Over Agreement with local water authority are required, and if so, that these are in place prior to commencement of works. c) meet any