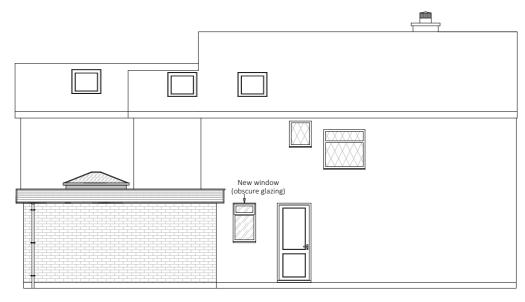

PROPOSED EXTERNAL MATERIAL SCHEDULE

Extension Walls - Facing brick to match

Windows - UPVC to match existing as near as possible

Bi-fold doors - Aluminium or UPVC

Roof - Flat EPDM roof with roof lantern



North Elevation



East Elevation



South Elevation



West Elevation

## NOTES:

1. This plan is issued for planning purposes only and is not to be used for construction. 2. Any measurements are in mm and are approximate and must be checked on site prior to commencement of works.

3. Proposed external materials - please refer to the Proposed Elevations Plan 4. Kitchen and sanitary fixtures and fittings layouts are for example purposes only. 5. It is the property owners responsibility to: a) ensure the appropriate Local Planning Authority permission and Building Regulation approval are in place prior to commencement of works. b) check if a Party Wall Agreement with neighbours and/or a Build Over Agreement with local water authority are required, and if so, that these are in place prior to commencement of