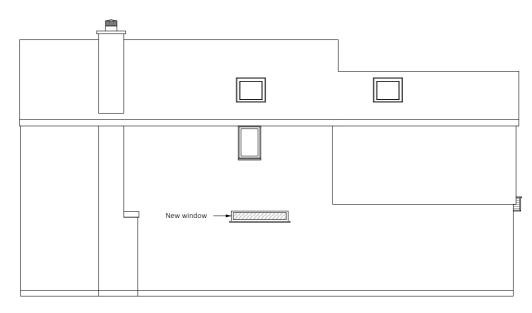

PROPOSED EXTERNAL MATERIAL SCHEDULE

Extension Walls - Facing brick to match

Windows - UPVC to match existing as near as possible

Bi-fold doors - Aluminium or UPVC

Roof - Flat EPDM roof with roof lantern



North Elevation



East Elevation



South Elevation



West Elevation

## NOTES:

1. This plan is issued for planning purposes only and is not to be used for construction. 2. Any measurements are in mm and are approximate and must be checked on site prior to commencement of works.

3. Proposed external materials - please refer to the Proposed Elevations Plan 4. Kitchen and sanitary fixtures and fittings layouts are for example purposes only. 5. It is the property owners responsibility to: a) ensure the appropriate Local Planning Authority permission and Building Regulation approval are in place prior to commencement of works. b) check if a Party Wall Agreement with neighbours and/or a Build Over Agreement with local water authority are required, and if so, that these are in place prior to commencement of works. c) meet any HSE obligations un