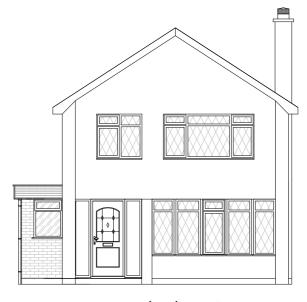

PROPOSED EXTERNAL MATERIAL SCHEDULE

Extension Walls - Facing brick to match

Windows - UPVC to match existing as near as possible

Bi-fold doors - Aluminium or UPVC

Roof - Flat EPDM roof with roof lantern

North Elevation

East Elevation

South Elevation

West Elevation