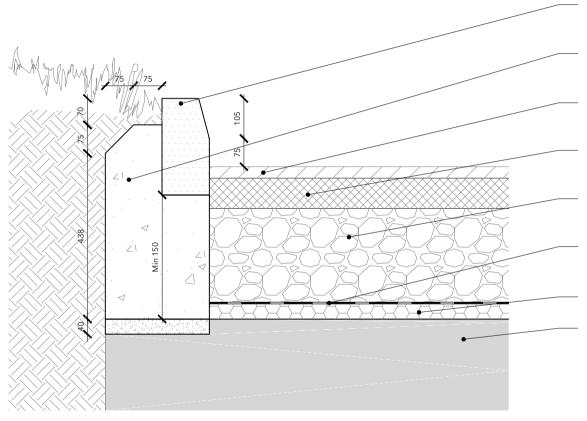

Proprietary HB2 Pre-Cast Concrete Kerb upstand to meet BS EN 1340

Grade ST1 Concrete Bed and Haunch

Proprietary permeable Macadam surface course 30mm

Proprietary permeable Macadam medium binder course 80mm

MOT Type 1 Roadstone 250mm consolidated depth

Proprietary geotextile separation membrane

Proprietary Biaxial Geogrid 30k/n

Graded and compacted sub-soil (Min. CBR 4% Test grade)

NOTE: Refer to Structural Engineer Drawings - - - - - No. Description Date