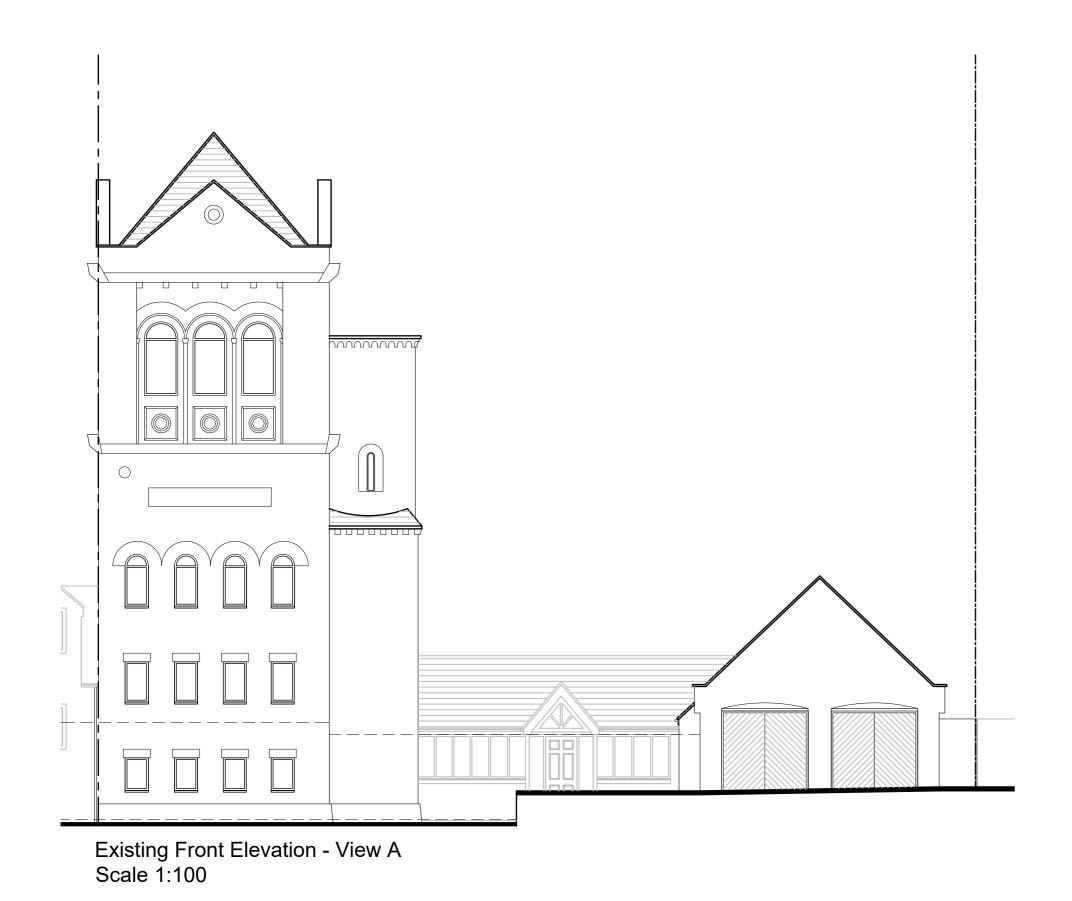

2m 4m 6m 8m 10m 0m Scale 1:100

PLANNING ISSUE

blueprint and Architectural Design Ltd. PLEASE NOTE
THESE DRAWINGS ARE FOR THE PURPOSE OF
PLANNING ONLY
THESE ARE NOT CONSTRUCTION DRAWINGS

| Single Storey Extension for Colabuono<br>19 Mackworth Drive, Finedon, NN9 5NL |  |
|-------------------------------------------------------------------------------|--|
| Existing Elevations                                                           |  |
|                                                                               |  |

5 BLOTTS BARN, BROOKS ROAD, RAUNDS, NORTHANTS, NN9 6NS 01933 551389 :: info@blueprintdesign.org.uk

| LE                                                                                                         | 1:100 | SHEET:  | A2       |           |  |
|------------------------------------------------------------------------------------------------------------|-------|---------|----------|-----------|--|
| WN                                                                                                         | NK    | CHECKED | RW       | 22-073-02 |  |
| E                                                                                                          | AUG22 | ISSUE   | PLANNING |           |  |
| CONTRACTORS MUST CHECK ALL DIMENSIONS ON SITE, ONLY FIGURED DIMENSIONS ARE TO BE WORKED FROM DISCREPANCIES |       |         |          |           |  |