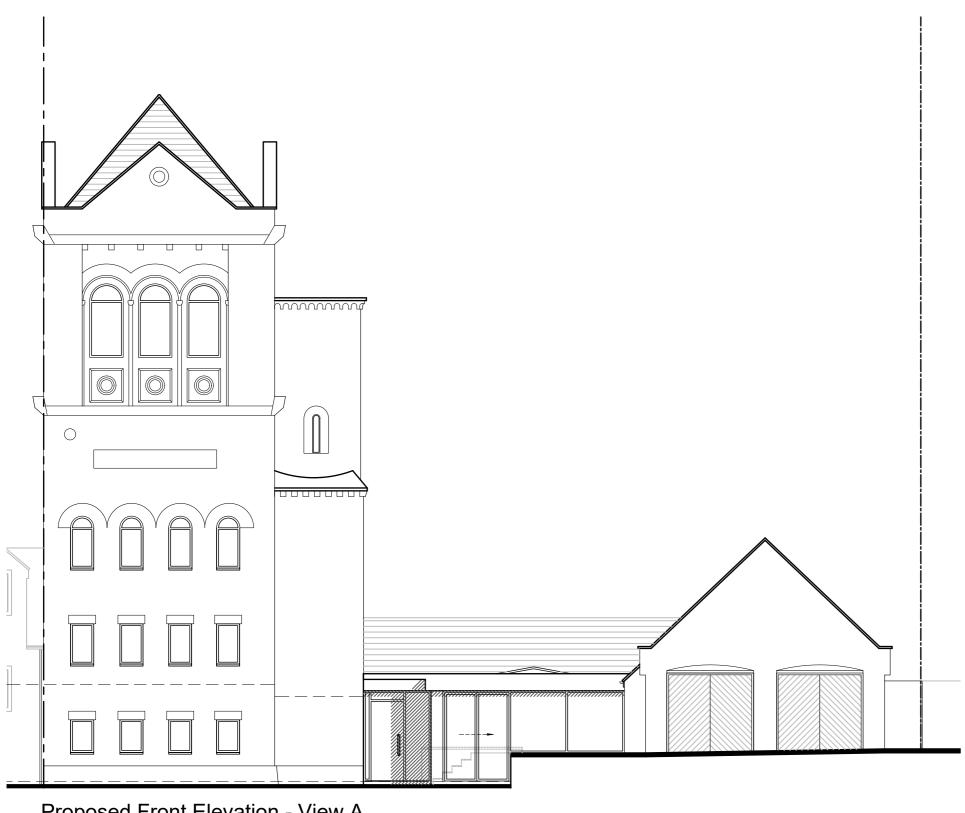

Proposed Front Elevation - View A Scale 1:100

Existing Side Elevation - View B (No changes Proposed)

PLEASE NOTE
THESE DRAWINGS ARE FOR THE PURPOSE OF
PLANNING ONLY
THESE ARE NOT CONSTRUCTION DRAWINGS

| REV.   | DET | AILS                                  |         |          |            | INIT. | DATE     |  |
|--------|-----|---------------------------------------|---------|----------|------------|-------|----------|--|
| A Vari |     | ous Client Amendments                 |         |          |            | AB    | 12/10/22 |  |
|        |     |                                       |         |          |            |       |          |  |
| TITLE  |     | Single Storey Extension for Colabuono |         |          |            |       |          |  |
|        |     | 19 Mackworth Drive, Finedon, NN9 5NL  |         |          |            |       |          |  |
| DETAIL |     | Proposed Elevations                   |         |          |            |       |          |  |
|        |     | -                                     |         |          |            |       |          |  |
| SCALE  | Ξ   | 1:100                                 | SHEET:  | A2       |            |       |          |  |
| DRAWN  |     | AB                                    | CHECKED | RW       | 22-073-04A |       | 04A      |  |
| DATE   |     | OCT-22                                | ISSUE   | PLANNING |            |       |          |  |