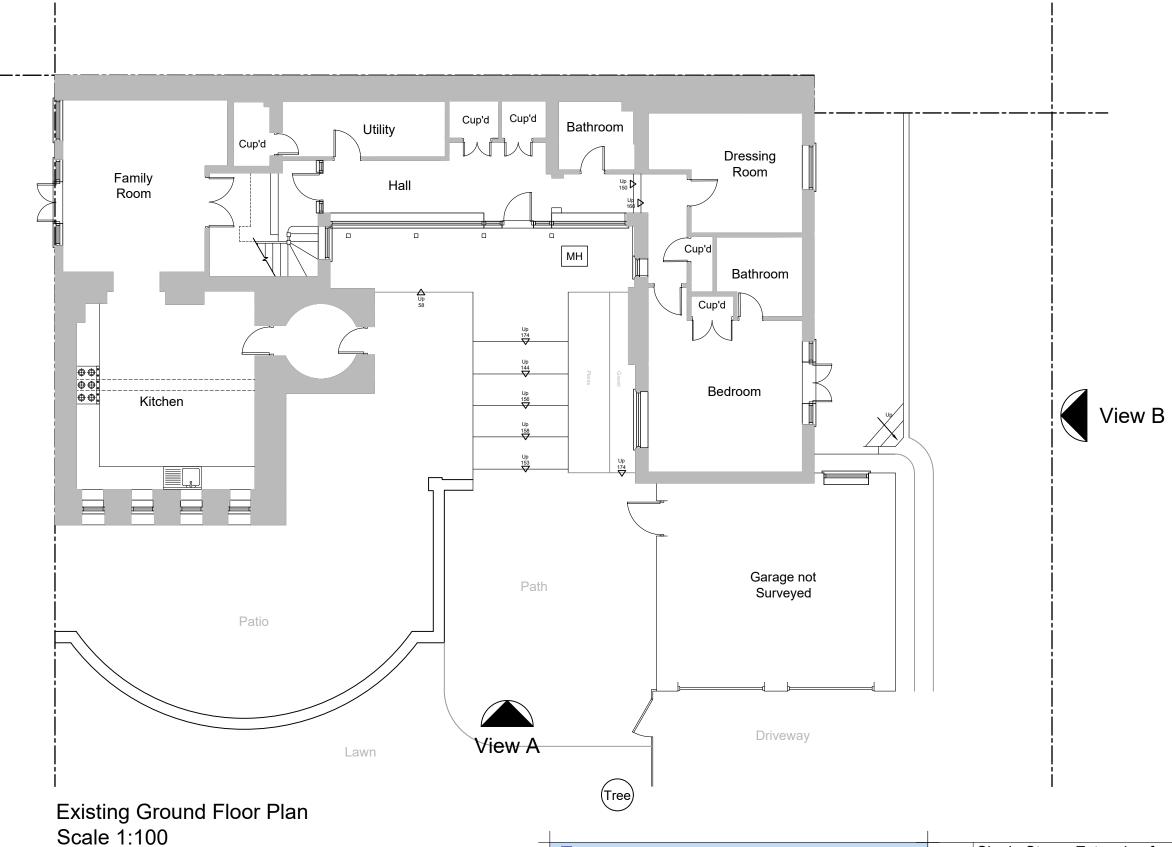

| TITLE  | Single Storey Extension for Colabuono 19 Mackworth Drive, Finedon, NN9 5NL |         |          |           |  |  |
|--------|----------------------------------------------------------------------------|---------|----------|-----------|--|--|
| DETAIL | Existing Ground Floor Plan                                                 |         |          |           |  |  |
| SCALE  | 1:100                                                                      | SHEET:  | A3       |           |  |  |
| DRAWN  | NK                                                                         | CHECKED | RW       | 22-073-01 |  |  |
| DATE   | AUG22                                                                      | ISSUE   | PLANNING |           |  |  |