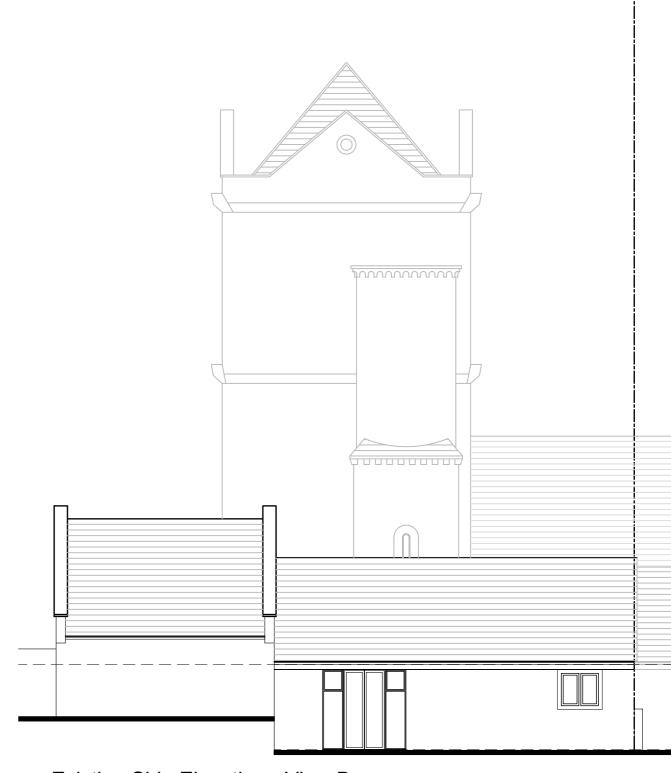

CONTRACTORS MUST CHECK ALL DIMENSIONS ON SITE, ONLY FIGURED DIMENSIONS ARE TO BE WORKED FROM DISCREPANCIES MUST BE REPORTED TO BLUEPRINT BEFORE PROCEEDING. © THIS DRAWING IS COPYRIGHT.

Existing Side Elevation - View B

Proposed Front Elevation - View A Scale 1:100

Existing Side Elevation - View B (No changes Proposed)

PLEASE NOTE
THESE DRAWINGS ARE FOR THE PURPOSE OF
PLANNING ONLY
THESE ARE NOT CONSTRUCTION DRAWINGS

| REV.   | DET | AILS                                  |         |          |            | INIT. | DATE     |  |
|--------|-----|---------------------------------------|---------|----------|------------|-------|----------|--|
| A Vari |     | ous Client Amendments                 |         |          |            | AB    | 12/10/22 |  |
|        |     |                                       |         |          |            |       |          |  |
| TITLE  |     | Single Storey Extension for Colabuono |         |          |            |       |          |  |
|        |     | 19 Mackworth Drive, Finedon, NN9 5NL  |         |          |            |       |          |  |
| DETAIL |     | Proposed Elevations                   |         |          |            |       |          |  |
|        |     | -                                     |         |          |            |       |          |  |
| SCALE  | Ξ   | 1:100                                 | SHEET:  | A2       |            |       |          |  |
| DRAWN  |     | AB                                    | CHECKED | RW       | 22-073-04A |       | 04A      |  |
| DATE   |     | OCT-22                                | ISSUE   | PLANNING |            |       |          |  |