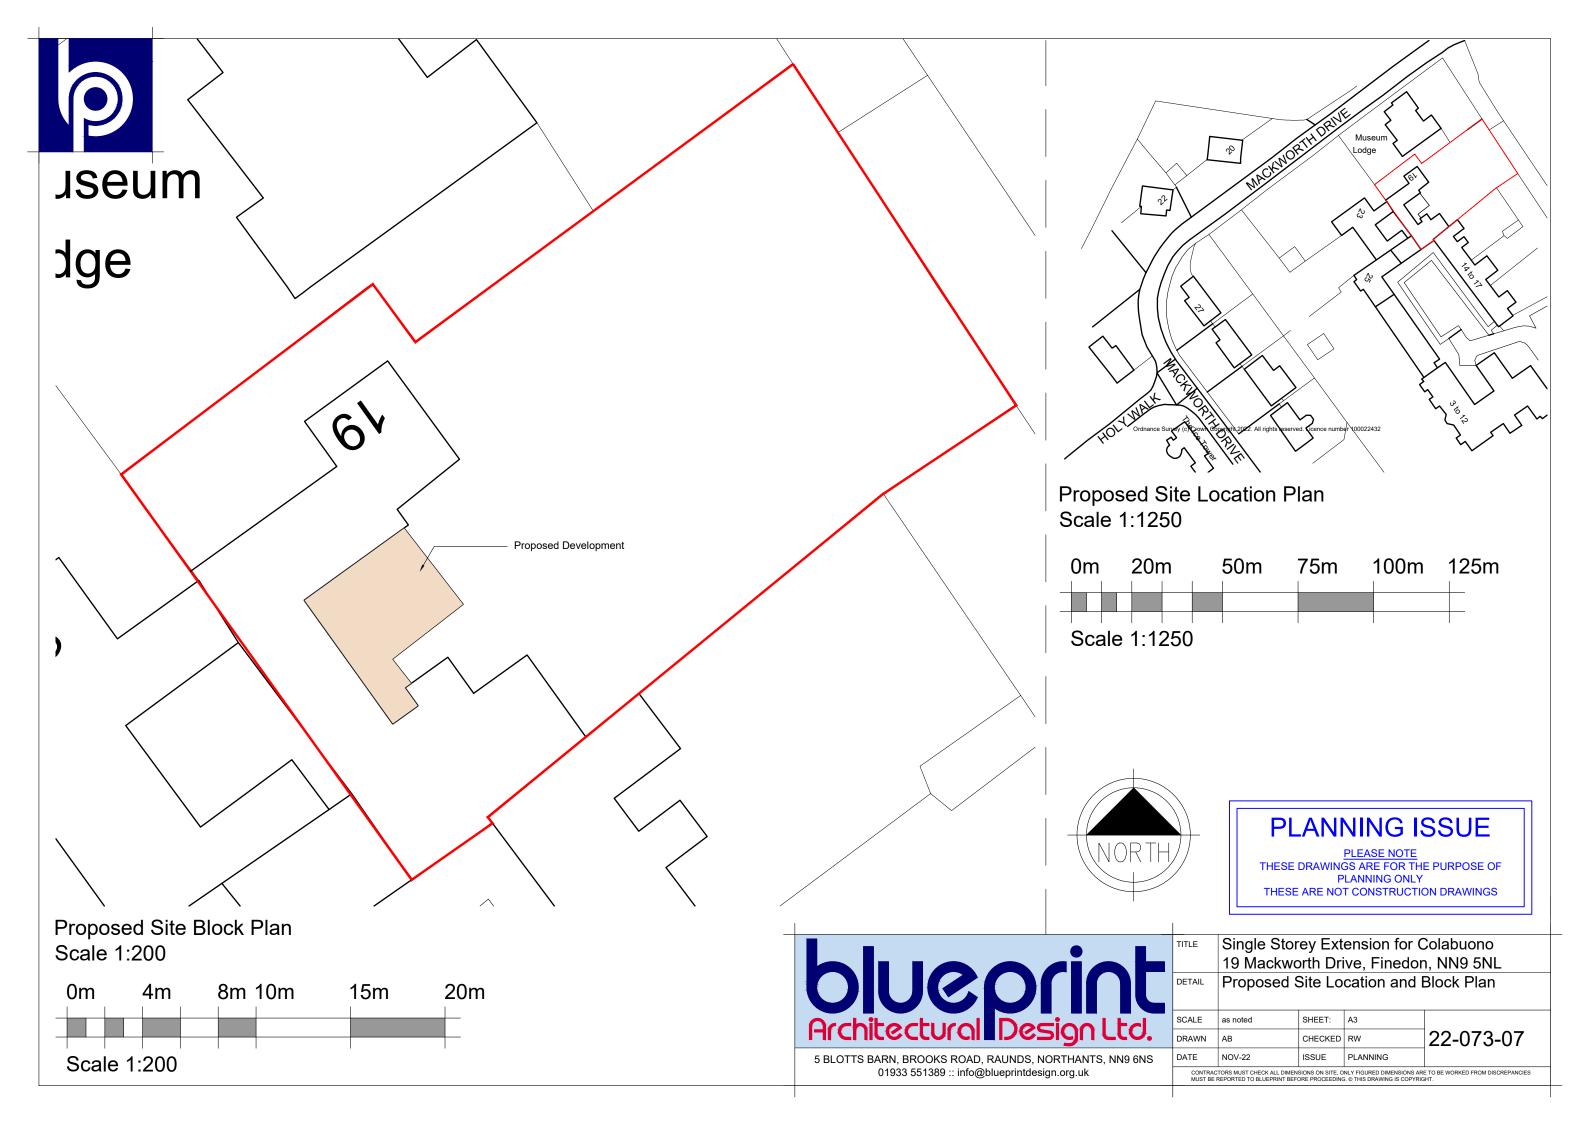

|          |            |       |          |  |
| DETAIL |     | Proposed Elevations                   |         |          |            |       |          |  |
|        |     | -                                     |         |          |            |       |          |  |
| SCALE  | Ξ   | 1:100                                 | SHEET:  | A2       |            |       |          |  |
| DRAWN  |     | AB                                    | CHECKED | RW       | 22-073-04A |       | 04A      |  |
| DATE   |     | OCT-22                                | ISSUE   | PLANNING |            |       |          |  |

CONTRACTORS MUST CHECK ALL DIMENSIONS ON SITE, ONLY FIGURED DIMENSIONS ARE TO BE WORKED FROM DISCREPANCIES MUST BE REPORTED TO BLUEPRINT BEFORE PROCEEDING. © THIS DRAWING IS COPYRIGHT.