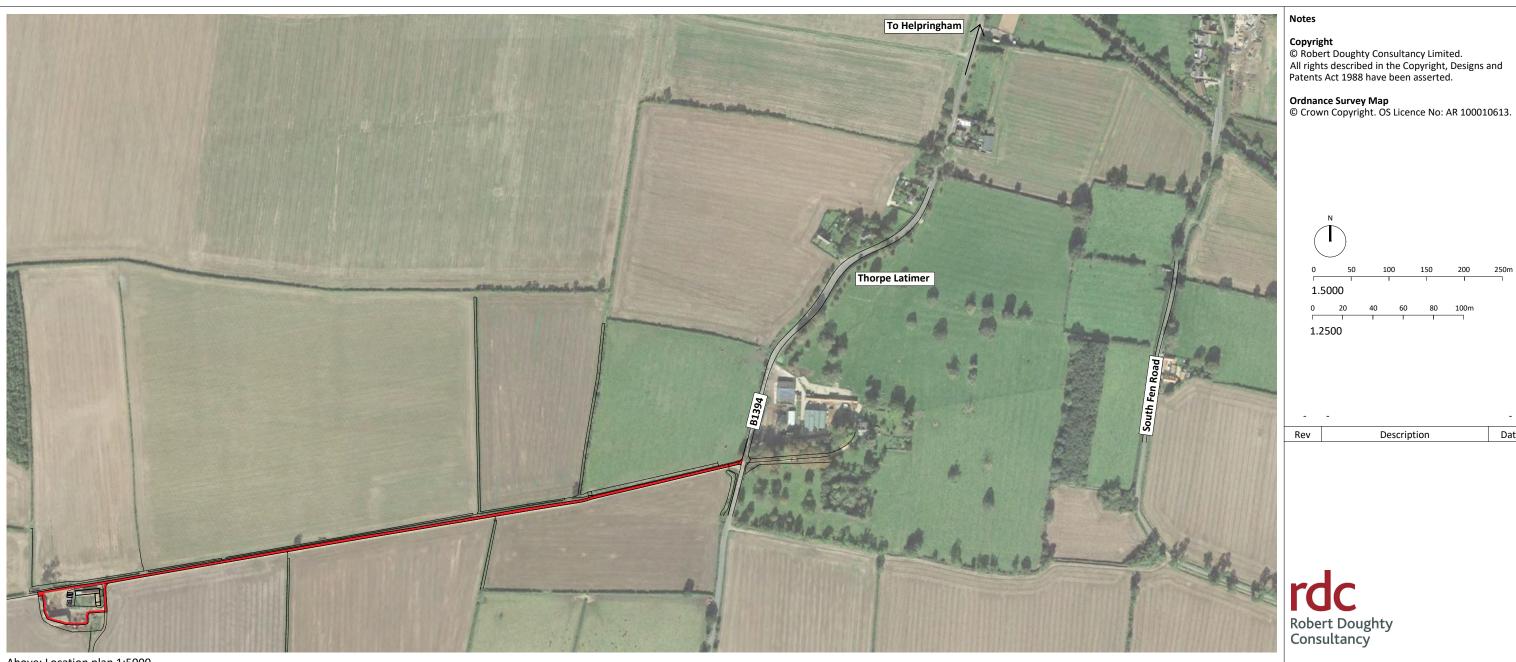

Above: Location plan 1:5000

To Junction with B1394

# Project

Thorpe Latimer

Farm Development