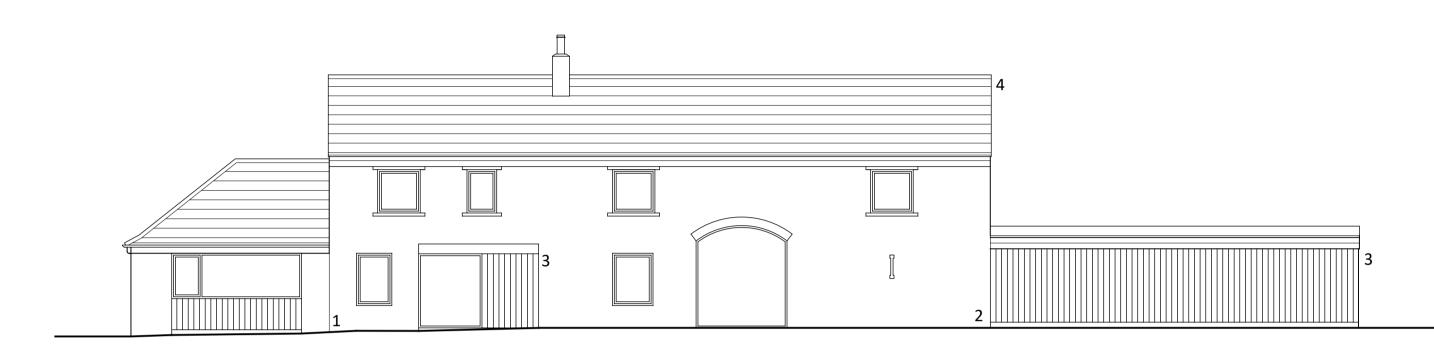

## **Proposed North Elevation**

Proposed South Elevation

### Schedule of Materials

- 1.
- Siberian Larch Cladding 2.
- Clay Pantile Roof 3.
- Timber Door 4.
- 5.
- 6.
- Cedar Cladding 7.
- 8.

**Proposed East Elevation** 

Proposed West Elevation

# Existing brickwork retained and repaired

### Aluminium Double Glazed windows Aluminium Double Glazed slidiing doors