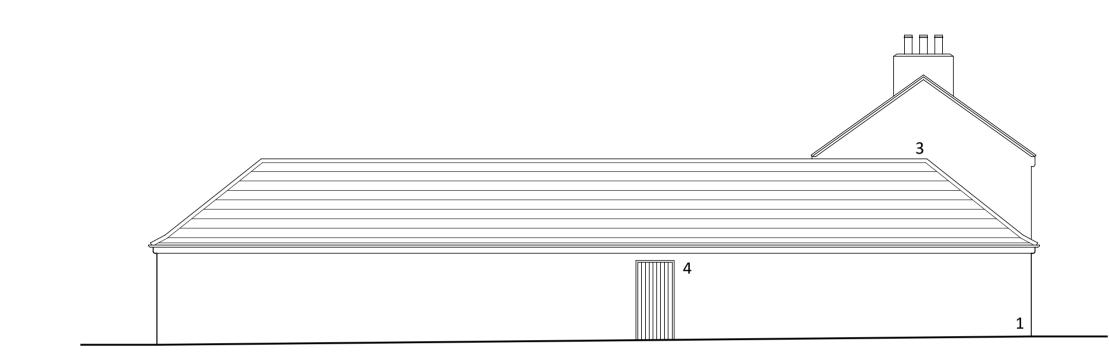

## **Proposed North Elevation**

Proposed South Elevation

### Schedule of Materials

- 1.
- Siberian Larch Cladding 2.
- Clay Pantile Roof 3.
- Timber Door 4.
- 5.
- 6.
- Cedar Cladding 7.
- 8.

**Proposed East Elevation** 

Proposed West Elevation

# Single ply membrane or GRP roof system

Notes

**Copyright** © Robert Doughty Consultancy Limited. All rights described in the Copyright, Designs and Patents Act 1988 have been asserted.

Ordnance Survey Map © Crown Copyright. OS Licence No: AR 100010613.