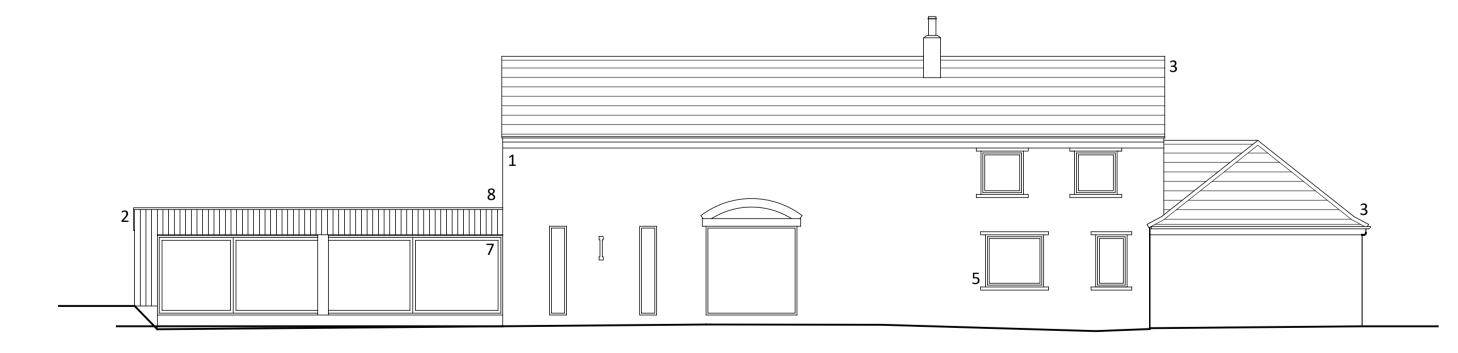

## **Proposed North Elevation**

Proposed South Elevation

### Schedule of Materials

- 1.
- Siberian Larch Cladding 2.
- Clay Pantile Roof 3.
- Timber Door 4.
- 5.
- 6.
- Cedar Cladding 7.
- 8.

**Proposed East Elevation** 

Proposed West Elevation

# Existing brickwork retained and repaired

### Aluminium Double Glazed windows Aluminium Double Glazed slidiing doors