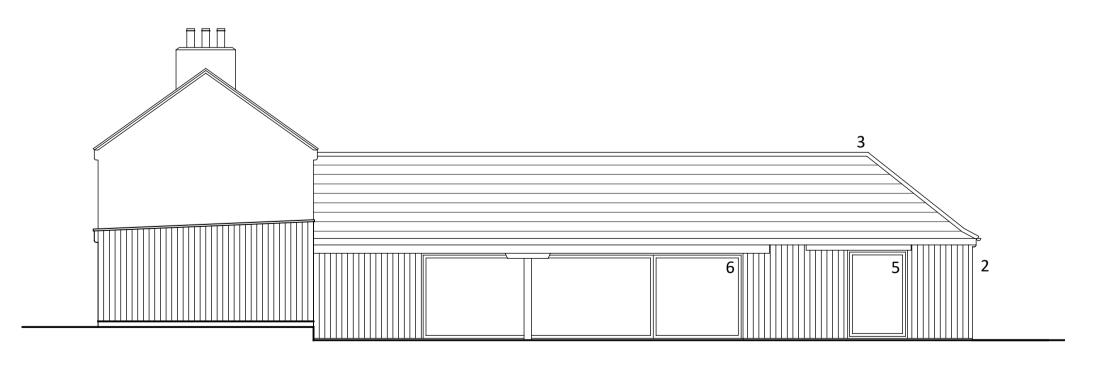

## **Proposed North Elevation**

Proposed South Elevation

### Schedule of Materials

- 1.
- Siberian Larch Cladding 2.
- Clay Pantile Roof 3.
- Timber Door 4.
- 5.
- 6.
- Cedar Cladding 7.
- 8.

**Proposed East Elevation** 

Proposed West Elevation

# Single ply membrane or GRP roof system

Notes

**Copyright** © Robert Doughty Consultancy Limited. All rights described in the Copyright, Designs and Patents Act 1988 have been asserted.

Ordnance Survey Map © Crown Copyright. OS Licence No: AR 100010613.